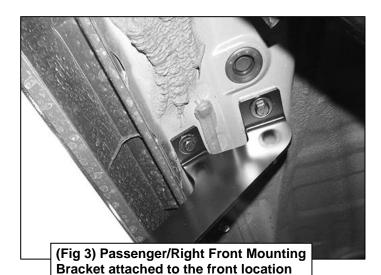

#### PROCEDURE:

- 1. REMOVE CONTENTS FROM BOX. VERIFY ALL PARTS ARE PRESENT. READ INSTRUCTIONS CAREFULLY. ASSISTANCE IS HIGHLY RECOMMENDED.
- 2. Starting on the Passenger/Right side of the vehicle and remove the plastic plugs or hex bolts from the factory mounting location along the bottom of the body, (Figures 1 & 4).
- 3. Select the Passenger/Right Front Mounting Bracket. Attach the Bracket to the front location with (2) 8mm Hex Bolts, (2) 8mm Lock Washers and (2) 8mm Flat Washers, (Figures 2 & 3). Do not tighten hardware.
- 4. Repeat Steps 2 & 3 to attach the (3) Rear Mounting Brackets, (Figures 4—8).
- 5. Select the Passenger/Right Sidebar. Place the Sidebar onto the cradles of the Mounting Brackets. IMPORTANT: Do not Slide front to back or rotate the Sidebar or damage may result. Attach the Sidebar to the Mounting Brackets with (6) 8mm Combo Bolts, (Figure 9). Do not tighten hardware.
- **6.** Level and adjust the Sidebar and tighten all hardware.
- 7. Repeat **Steps 1—6** to attach the Driver/Left Sidebar.
- **8.** Do periodic inspections to the installation to make sure that all hardware is secure and tight.