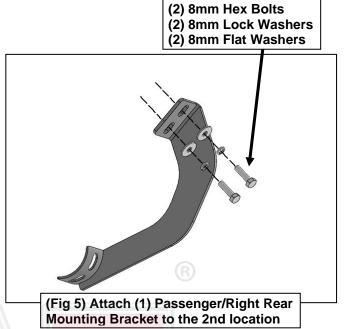

#### PROCEDURE:

- 1. REMOVE CONTENTS FROM BOX. VERIFY ALL PARTS ARE PRESENT. READ INSTRUCTIONS CAREFULLY. ASSISTANCE IS HIGHLY RECOMMENDED.
- 2. Starting on the Passenger/Right side of the vehicle and remove the plastic plugs or hex bolts from the factory mounting location along the bottom of the body, (Figures 1 & 4).
- 3. Select the Passenger/Right Front Mounting Bracket. Attach the Bracket to the front location with (2) 8mm Hex Bolts, (2) 8mm Lock Washers and (2) 8mm Flat Washers, (Figures 2 & 3). Do not tighten hardware.
- 4. Repeat Steps 2 & 3 to attach the (3) Rear Mounting Brackets, (Figures 4—8).
- 5. Select the Passenger/Right Sidebar. Place the Sidebar onto the cradles of the Mounting Brackets. IMPORTANT: Do not Slide front to back or rotate the Sidebar or damage may result. Attach the Sidebar to the Mounting Brackets with (6) 8mm Combo Bolts, (Figure 9). Do not tighten hardware.
- **6.** Level and adjust the Sidebar and tighten all hardware.
- 7. Repeat **Steps 1—6** to attach the Driver/Left Sidebar.
- **8.** Do periodic inspections to the installation to make sure that all hardware is secure and tight.