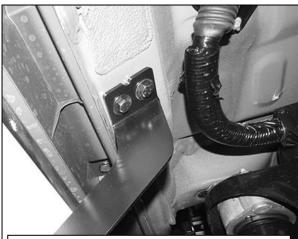

#### PROCEDURE:

- 1. REMOVE CONTENTS FROM BOX. VERIFY ALL PARTS ARE PRESENT. READ INSTRUCTIONS CAREFULLY. ASSISTANCE IS HIGHLY RECOMMENDED.
- 2. Starting on the Passenger/Right side of the vehicle and remove the plastic plugs or hex bolts from the factory mounting location along the bottom of the body, (Figures 1 & 4).
- 3. Select the Passenger/Right Front Mounting Bracket. Attach the Bracket to the front location with (2) 8mm Hex Bolts, (2) 8mm Lock Washers and (2) 8mm Flat Washers, (Figures 2 & 3). Do not tighten hardware.
- 4. Repeat Steps 2 & 3 to attach the (3) Rear Mounting Brackets, (Figures 4—8).
- 5. Select the Passenger/Right Sidebar. Place the Sidebar onto the cradles of the Mounting Brackets. IMPORTANT: Do not Slide front to back or rotate the Sidebar or damage may result. Attach the Sidebar to the Mounting Brackets with (6) 8mm Combo Bolts, (Figure 9). Do not tighten hardware.
- **6.** Level and adjust the Sidebar and tighten all hardware.
- 7. Repeat **Steps 1—6** to attach the Driver/Left Sidebar.
- **8.** Do periodic inspections to the installation to make sure that all hardware is secure and tight.

## Passenger/Right Side Installation Pictured

(Fig 8) (1) Passenger/Right Rear Mounting Bracket attached to the rear location