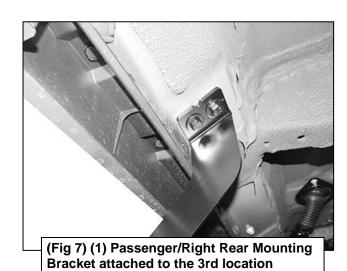

#### PROCEDURE:

- 1. REMOVE CONTENTS FROM BOX. VERIFY ALL PARTS ARE PRESENT. READ INSTRUCTIONS CAREFULLY. ASSISTANCE IS HIGHLY RECOMMENDED.
- 2. Starting on the Passenger/Right side of the vehicle and remove the plastic plugs or hex bolts from the factory mounting location along the bottom of the body, (Figures 1 & 4).
- 3. Select the Passenger/Right Front Mounting Bracket. Attach the Bracket to the front location with (2) 8mm Hex Bolts, (2) 8mm Lock Washers and (2) 8mm Flat Washers, (Figures 2 & 3). Do not tighten hardware.
- 4. Repeat Steps 2 & 3 to attach the (3) Rear Mounting Brackets, (Figures 4—8).
- 5. Select the Passenger/Right Sidebar. Place the Sidebar onto the cradles of the Mounting Brackets. IMPORTANT: Do not Slide front to back or rotate the Sidebar or damage may result. Attach the Sidebar to the Mounting Brackets with (6) 8mm Combo Bolts, (Figure 9). Do not tighten hardware.
- **6.** Level and adjust the Sidebar and tighten all hardware.
- 7. Repeat **Steps 1—6** to attach the Driver/Left Sidebar.
- **8.** Do periodic inspections to the installation to make sure that all hardware is secure and tight.