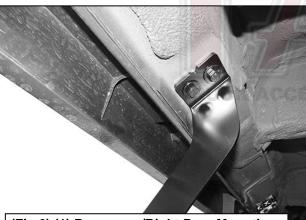

## Passenger/Right Side Installation Pictured

(Fig 6) (1) Passenger/Right Rear Mounting Bracket attached to the 2nd location