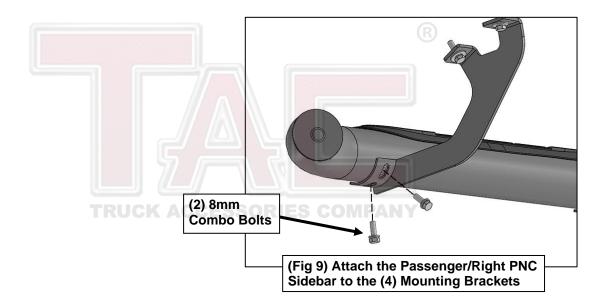

#### PROCEDURE:

- 1. REMOVE CONTENTS FROM BOX. VERIFY ALL PARTS ARE PRESENT. READ INSTRUCTIONS CAREFULLY. ASSISTANCE IS HIGHLY RECOMMENDED.
- 2. Starting on the Passenger/Right side of the vehicle and remove the plastic plugs or hex bolts from the factory mounting location along the bottom of the body, (Figures 1 & 4).
- 3. Select the Passenger/Right Front Mounting Bracket. Attach the Bracket to the front location with (2) 8mm Hex Bolts, (2) 8mm Lock Washers and (2) 8mm Flat Washers, (Figures 2 & 3). Do not tighten hardware.
- 4. Repeat Steps 2 & 3 to attach the (3) Rear Mounting Brackets, (Figures 4—8).
- 5. Select the Passenger/Right Sidebar. Place the Sidebar onto the cradles of the Mounting Brackets. IMPORTANT: Do not Slide front to back or rotate the Sidebar or damage may result. Attach the Sidebar to the Mounting Brackets with (6) 8mm Combo Bolts, (Figure 9). Do not tighten hardware.
- **6.** Level and adjust the Sidebar and tighten all hardware.
- 7. Repeat **Steps 1—6** to attach the Driver/Left Sidebar.
- **8.** Do periodic inspections to the installation to make sure that all hardware is secure and tight.