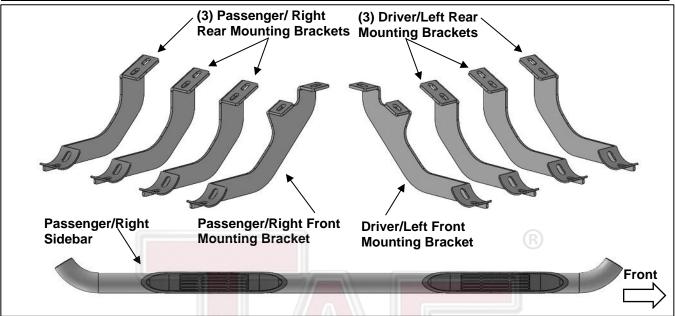

#### **PARTS LIST:**

| 1 | Driver/Left Sidebar                    | 3  | Passenger/Right Rear Mounting Brackets |
|---|----------------------------------------|----|----------------------------------------|
| 1 | Passenger/Right Sidebar                | 16 | 8mm x 30mm Hex Bolts                   |
| 1 | Driver/Left Front Mounting Bracket     | 16 | 8mm x 25mm Combo Bolts                 |
| 1 | Passenger/Right Front Mounting Bracket | 16 | 8mm Lock Washers                       |
| 3 | Driver/Left Rear Mounting Brackets     | 16 | 8mm x 24mm OD x 2mm Flat Washers       |