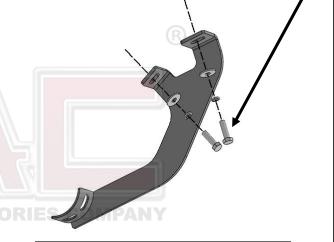

#### PROCEDURE:

- 1. REMOVE CONTENTS FROM BOX. VERIFY ALL PARTS ARE PRESENT. READ INSTRUCTIONS CAREFULLY. ASSISTANCE IS HIGHLY RECOMMENDED.
- 2. Starting on the Passenger/Right side of the vehicle and remove the plastic plugs or hex bolts from the factory mounting location along the bottom of the body, (Figures 1 & 4).
- 3. Select the Passenger/Right Front Mounting Bracket. Attach the Bracket to the front location with (2) 8mm Hex Bolts, (2) 8mm Lock Washers and (2) 8mm Flat Washers, (Figures 2 & 3). Do not tighten hardware.
- 4. Repeat Steps 2 & 3 to attach the (3) Rear Mounting Brackets, (Figures 4—8).
- 5. Select the Passenger/Right Sidebar. Place the Sidebar onto the cradles of the Mounting Brackets. IMPORTANT: Do not Slide front to back or rotate the Sidebar or damage may result. Attach the Sidebar to the Mounting Brackets with (6) 8mm Combo Bolts, (Figure 9). Do not tighten hardware.
- **6.** Level and adjust the Sidebar and tighten all hardware.
- 7. Repeat **Steps 1—6** to attach the Driver/Left Sidebar.
- **8.** Do periodic inspections to the installation to make sure that all hardware is secure and tight.

## Passenger/Right Side Installation Pictured

(2) 8mm Hex Bolts

(2) 8mm Lock Washers

(2) 8mm Flat Washers

(Fig 2) Attach the Driver/Left Front Mounting Bracket to the front location