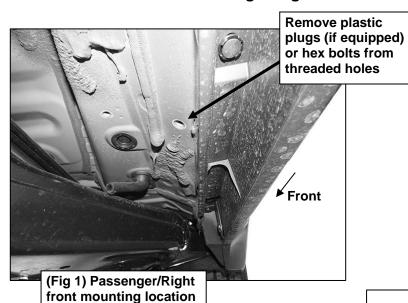

#### PROCEDURE:

- 1. REMOVE CONTENTS FROM BOX. VERIFY ALL PARTS ARE PRESENT. READ INSTRUCTIONS CAREFULLY. ASSISTANCE IS HIGHLY RECOMMENDED.
- 2. Starting on the Passenger/Right side of the vehicle and remove the plastic plugs or hex bolts from the factory mounting location along the bottom of the body, (Figures 1 & 4).
- 3. Select the Passenger/Right Front Mounting Bracket. Attach the Bracket to the front location with (2) 8mm Hex Bolts, (2) 8mm Lock Washers and (2) 8mm Flat Washers, (Figures 2 & 3). Do not tighten hardware.
- 4. Repeat Steps 2 & 3 to attach the (3) Rear Mounting Brackets, (Figures 4—8).
- 5. Select the Passenger/Right Sidebar. Place the Sidebar onto the cradles of the Mounting Brackets. IMPORTANT: Do not Slide front to back or rotate the Sidebar or damage may result. Attach the Sidebar to the Mounting Brackets with (6) 8mm Combo Bolts, (Figure 9). Do not tighten hardware.
- **6.** Level and adjust the Sidebar and tighten all hardware.
- 7. Repeat **Steps 1—6** to attach the Driver/Left Sidebar.
- **8.** Do periodic inspections to the installation to make sure that all hardware is secure and tight.