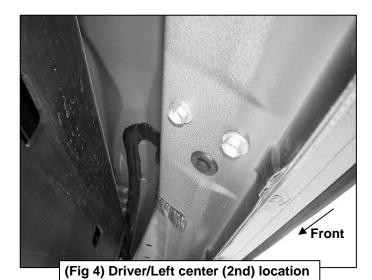

#### PROCEDURE:

- 1. REMOVE CONTENTS FROM BOX. VERIFY ALL PARTS ARE PRESENT. READ INSTRUCTIONS CAREFULLY. ASSISTANCE IS HIGHLY RECOMMENDED.
- 2. Starting on the Passenger/Right side of the vehicle and remove the plastic plugs or hex bolts from the factory mounting location along the bottom of the body, (Figures 1 & 4).
- 3. Select the Passenger/Right Front Mounting Bracket. Attach the Bracket to the front location with (2) 8mm Hex Bolts, (2) 8mm Lock Washers and (2) 8mm Flat Washers, (Figures 2 & 3). Do not tighten hardware.
- 4. Repeat Steps 2 & 3 to attach the (3) Rear Mounting Brackets, (Figures 4—8).
- 5. Select the Passenger/Right Sidebar. Place the Sidebar onto the cradles of the Mounting Brackets. IMPORTANT: Do not Slide front to back or rotate the Sidebar or damage may result. Attach the Sidebar to the Mounting Brackets with (6) 8mm Combo Bolts, (Figure 9). Do not tighten hardware.
- **6.** Level and adjust the Sidebar and tighten all hardware.
- 7. Repeat **Steps 1—6** to attach the Driver/Left Sidebar.
- **8.** Do periodic inspections to the installation to make sure that all hardware is secure and tight.