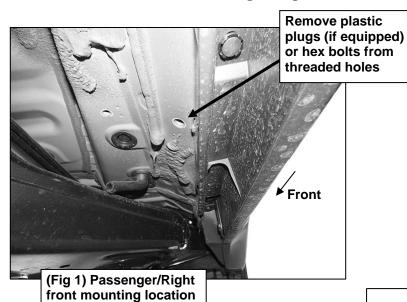

#### PROCEDURE:

- 1. REMOVE CONTENTS FROM BOX. VERIFY ALL PARTS ARE PRESENT. READ INSTRUCTIONS CAREFULLY. ASSISTANCE IS HIGHLY RECOMMENDED.
- 2. Starting on the Passenger/Right side of the vehicle and remove the plastic plugs or hex bolts from the factory mounting location along the bottom of the body, (Figures 1 & 4).
- 3. Select the Passenger/Right Front Mounting Bracket. Attach the Bracket to the front location with (2) 8mm Hex Bolts, (2) 8mm Lock Washers and (2) 8mm Flat Washers, (Figures 2 & 3). Do not tighten hardware.
- 4. Repeat Steps 2 & 3 to attach the (3) Rear Mounting Brackets, (Figures 4—8).
- 5. Select the Passenger/Right Sidebar. Place the Sidebar onto the cradles of the Mounting Brackets. IMPORTANT: Do not Slide front to back or rotate the Sidebar or damage may result. Attach the Sidebar to the Mounting Brackets with (6) 8mm Combo Bolts, (Figure 9). Do not tighten hardware.
- **6.** Level and adjust the Sidebar and tighten all hardware.
- 7. Repeat **Steps 1—6** to attach the Driver/Left Sidebar.
- **8.** Do periodic inspections to the installation to make sure that all hardware is secure and tight.