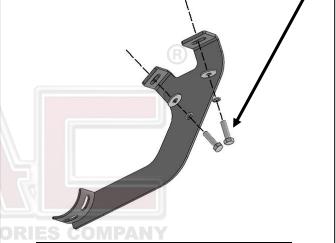

## Passenger/Right Side Installation Pictured

- (2) 8mm Hex Bolts
- (2) 8mm Lock Washers
- (2) 8mm Flat Washers

(Fig 2) Attach the Driver/Left Front Mounting Bracket to the front location

(Fig 3) Passenger/Right Front Mounting Bracket attached to the front location