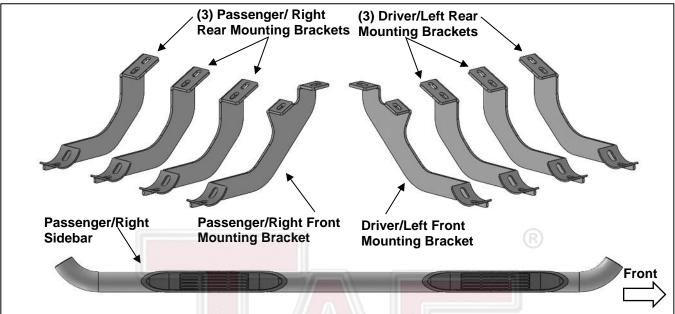

#### **PARTS LIST:**

| 1 | Driver/Left Sidebar                    | 3  | Passenger/Right Rear Mounting Brackets |
|---|----------------------------------------|----|----------------------------------------|
| 1 | Passenger/Right Sidebar                | 16 | 8mm x 30mm Hex Bolts                   |
| 1 | Driver/Left Front Mounting Bracket     | 16 | 8mm x 25mm Combo Bolts                 |
| 1 | Passenger/Right Front Mounting Bracket | 16 | 8mm Lock Washers                       |
| 3 | Driver/Left Rear Mounting Brackets     | 16 | 8mm x 24mm OD x 2mm Flat Washers       |

#### PROCEDURE:

- 1. REMOVE CONTENTS FROM BOX. VERIFY ALL PARTS ARE PRESENT. READ INSTRUCTIONS CAREFULLY. ASSISTANCE IS HIGHLY RECOMMENDED.
- 2. Starting on the Passenger/Right side of the vehicle and remove the plastic plugs or hex bolts from the factory mounting location along the bottom of the body, (Figures 1 & 4).
- 3. Select the Passenger/Right Front Mounting Bracket. Attach the Bracket to the front location with (2) 8mm Hex Bolts, (2) 8mm Lock Washers and (2) 8mm Flat Washers, (Figures 2 & 3). Do not tighten hardware.
- 4. Repeat Steps 2 & 3 to attach the (3) Rear Mounting Brackets, (Figures 4—8).
- 5. Select the Passenger/Right Sidebar. Place the Sidebar onto the cradles of the Mounting Brackets. IMPORTANT: Do not Slide front to back or rotate the Sidebar or damage may result. Attach the Sidebar to the Mounting Brackets with (6) 8mm Combo Bolts, (Figure 9). Do not tighten hardware.
- **6.** Level and adjust the Sidebar and tighten all hardware.
- 7. Repeat **Steps 1—6** to attach the Driver/Left Sidebar.
- **8.** Do periodic inspections to the installation to make sure that all hardware is secure and tight.