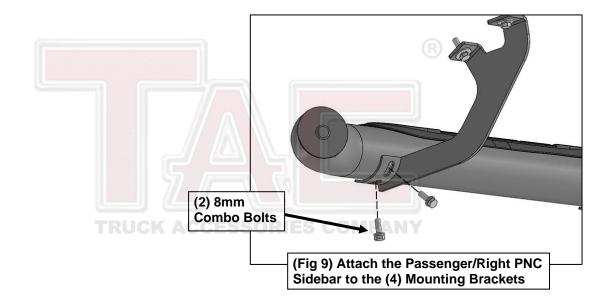

#### PROCEDURE:

- 1. REMOVE CONTENTS FROM BOX. VERIFY ALL PARTS ARE PRESENT. READ INSTRUCTIONS CAREFULLY. ASSISTANCE IS HIGHLY RECOMMENDED.
- 2. Starting on the Passenger/Right side of the vehicle and remove the plastic plugs or hex bolts from the factory mounting location along the bottom of the body, (Figures 1 & 4).
- 3. Select the Passenger/Right Front Mounting Bracket. Attach the Bracket to the front location with (2) 8mm Hex Bolts, (2) 8mm Lock Washers and (2) 8mm Flat Washers, (Figures 2 & 3). Do not tighten hardware.
- 4. Repeat Steps 2 & 3 to attach the (3) Rear Mounting Brackets, (Figures 4—8).
- 5. Select the Passenger/Right Sidebar. Place the Sidebar onto the cradles of the Mounting Brackets. IMPORTANT: Do not Slide front to back or rotate the Sidebar or damage may result. Attach the Sidebar to the Mounting Brackets with (6) 8mm Combo Bolts, (Figure 9). Do not tighten hardware.
- **6.** Level and adjust the Sidebar and tighten all hardware.
- 7. Repeat **Steps 1—6** to attach the Driver/Left Sidebar.
- **8.** Do periodic inspections to the installation to make sure that all hardware is secure and tight.

## Passenger/Right Side Installation Pictured

- (2) 8mm Hex Bolts(2) 8mm Lock Washers(2) 8mm Flat Washers

(Fig 5) Attach (1) Passenger/Right Rear Mounting Bracket to the 2nd location

(Fig 6) (1) Passenger/Right Rear Mounting Bracket attached to the 2nd location