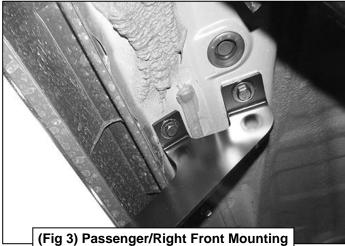

## Passenger/Right Side Installation Pictured

- (2) 8mm Hex Bolts
- (2) 8mm Lock Washers
- (2) 8mm Flat Washers

(Fig 2) Attach the Driver/Left Front Mounting Bracket to the front location

(Fig 3) Passenger/Right Front Mounting Bracket attached to the front location