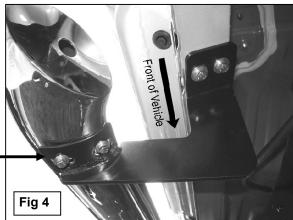

#### **PROCEDURE:**

- 1. REMOVE CONTENTS FROM BOX. VERIFY ALL PARTS ARE PRESENT. READ INSTRUCTIONS CAREFULLY.
- 2. Starting on the driver side front of the vehicle, remove the existing factory bolts, (if equipped) on the side panel located by the front tire opening, (Figure 1). NOTE: There is a threaded hole next to the factory bolt, (if equipped). This will be the mounting location for the driver side front Mounting Bracket. Partially attach the driver side front Mounting Bracket to the vehicle using the included (2) 8mm x 30mm Hex Head Bolts, (2) 8mm Lock Washers, and (2) 8mm Flat Washers, (Figure 2). Do not tighten at this time.
- Remove the two factory bolts, (if equipped), along the side panel closest to the front Bracket to mount the center Bracket, (Figure 2) and the very last two factory bolts, (if equipped), along the side panel to mount the rear Bracket, (Figure 3). Partially attach center and rear Brackets to the vehicle with hardware listed in Step 2.
- 4. Align the holes on the bottom of the Side Bar with the holes on the Mounting Brackets. Attach the Side Bar to the Mounting Brackets with the included (6) 8-1.25mm x 30mm Hex Head Bolts, (6) 8mm Flat Washers, and (6) 8mm Lock Washers, (Figure 4). Do not tighten at this time.
- 5. Level and adjust Side Bar properly and tighten all hardware.
- 6. Repeat Steps 2-5 for passenger Sidebar.
- 7. Do periodic inspections to the installation to make sure that all hardware is secure and tight.

#### **Driver Side Rear Bracket Pictured**

8mm x 30mm Hex Bolts 8mm Lock Washers 8mm Flat Washers