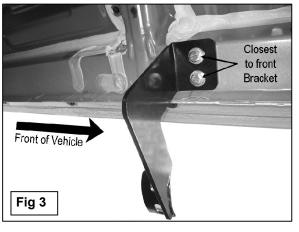

#### **PROCEDURE:**

- 1. REMOVE CONTENTS FROM BOX. VERIFY ALL PARTS ARE PRESENT. READ INSTRUCTIONS CAREFULLY.
- 2. Starting on the driver side front of the vehicle, remove the existing factory bolts, (if equipped) on the side panel located by the front tire opening, (Figure 1). NOTE: There is a threaded hole next to the factory bolt, (if equipped). This will be the mounting location for the driver side front Mounting Bracket. Partially attach the driver side front Mounting Bracket to the vehicle using the included (2) 8mm x 30mm Hex Head Bolts, (2) 8mm Lock Washers, and (2) 8mm Flat Washers, (Figure 2). Do not tighten at this time.
- Remove the two factory bolts, (if equipped), along the side panel closest to the front Bracket to mount the center Bracket, (Figure 2) and the very last two factory bolts, (if equipped), along the side panel to mount the rear Bracket, (Figure 3). Partially attach center and rear Brackets to the vehicle with hardware listed in Step 2.
- 4. Align the holes on the bottom of the Side Bar with the holes on the Mounting Brackets. Attach the Side Bar to the Mounting Brackets with the included (6) 8-1.25mm x 30mm Hex Head Bolts, (6) 8mm Flat Washers, and (6) 8mm Lock Washers, (Figure 4). Do not tighten at this time.
- 5. Level and adjust Side Bar properly and tighten all hardware.
- 6. Repeat Steps 2-5 for passenger Sidebar.
- 7. Do periodic inspections to the installation to make sure that all hardware is secure and tight.