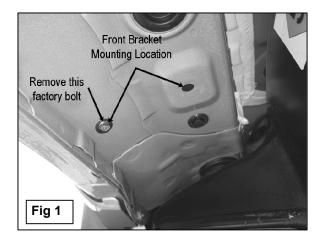

#### **PROCEDURE:**

- 1. REMOVE CONTENTS FROM BOX. VERIFY ALL PARTS ARE PRESENT. READ INSTRUCTIONS CAREFULLY.
- 2. Starting on the driver side front of the vehicle, remove the existing factory bolts, (if equipped) on the side panel located by the front tire opening, (Figure 1). NOTE: There is a threaded hole next to the factory bolt, (if equipped). This will be the mounting location for the driver side front Mounting Bracket. Partially attach the driver side front Mounting Bracket to the vehicle using the included (2) 8mm x 30mm Hex Head Bolts, (2) 8mm Lock Washers, and (2) 8mm Flat Washers, (Figure 2). Do not tighten at this time.
- Remove the two factory bolts, (if equipped), along the side panel closest to the front Bracket to mount the center Bracket, (Figure 2) and the very last two factory bolts, (if equipped), along the side panel to mount the rear Bracket, (Figure 3). Partially attach center and rear Brackets to the vehicle with hardware listed in Step 2.
- 4. Align the holes on the bottom of the Side Bar with the holes on the Mounting Brackets. Attach the Side Bar to the Mounting Brackets with the included (6) 8-1.25mm x 30mm Hex Head Bolts, (6) 8mm Flat Washers, and (6) 8mm Lock Washers, (Figure 4). Do not tighten at this time.
- 5. Level and adjust Side Bar properly and tighten all hardware.
- 6. Repeat Steps 2-5 for passenger Sidebar.
- 7. Do periodic inspections to the installation to make sure that all hardware is secure and tight.