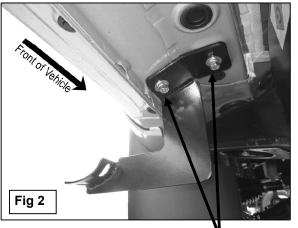

#### **PROCEDURE:**

- 1. REMOVE CONTENTS FROM BOX. VERIFY ALL PARTS ARE PRESENT. READ INSTRUCTIONS CAREFULLY.
- 2. Starting on the driver side front of the vehicle, remove the existing factory bolts, (if equipped) on the side panel located by the front tire opening, (Figure 1). NOTE: There is a threaded hole next to the factory bolt, (if equipped). This will be the mounting location for the driver side front Mounting Bracket. Partially attach the driver side front Mounting Bracket to the vehicle using the included (2) 8mm x 30mm Hex Head Bolts, (2) 8mm Lock Washers, and (2) 8mm Flat Washers, (Figure 2). Do not tighten at this time.
- Remove the two factory bolts, (if equipped), along the side panel closest to the front Bracket to mount the center Bracket, (Figure 2) and the very last two factory bolts, (if equipped), along the side panel to mount the rear Bracket, (Figure 3). Partially attach center and rear Brackets to the vehicle with hardware listed in Step 2.
- 4. Align the holes on the bottom of the Side Bar with the holes on the Mounting Brackets. Attach the Side Bar to the Mounting Brackets with the included (6) 8-1.25mm x 30mm Hex Head Bolts, (6) 8mm Flat Washers, and (6) 8mm Lock Washers, (Figure 4). Do not tighten at this time.
- 5. Level and adjust Side Bar properly and tighten all hardware.
- 6. Repeat Steps 2-5 for passenger Sidebar.
- 7. Do periodic inspections to the installation to make sure that all hardware is secure and tight.