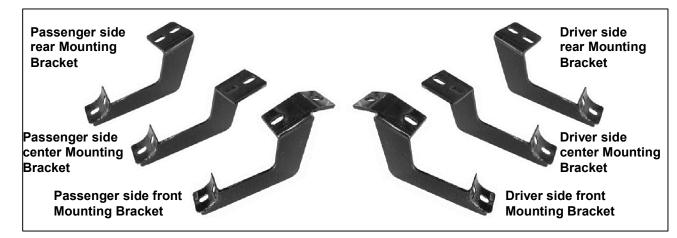

### PARTS LIST:

| 1 | Passenger Side Bar                      | 1  | Driver/Left Rear Mounting Bracket     |
|---|-----------------------------------------|----|---------------------------------------|
| 1 | Driver Side Bar                         | 1  | Passenger/Right Rear Mounting Bracket |
| 1 | Driver/Left Front Mounting Bracket      | 24 | 8-1.25mm x 30mm Hex Head Bolts        |
| 1 | Passenger/Right Front Mounting Bracket  | 24 | 8mm Lock Washers                      |
| 1 | Driver/Left Middle Mounting Bracket     | 24 | 8mm ID x 24mm OD x 2mm Flat Washers   |
| 1 | Passenger/Right Middle Mounting Bracket |    |                                       |