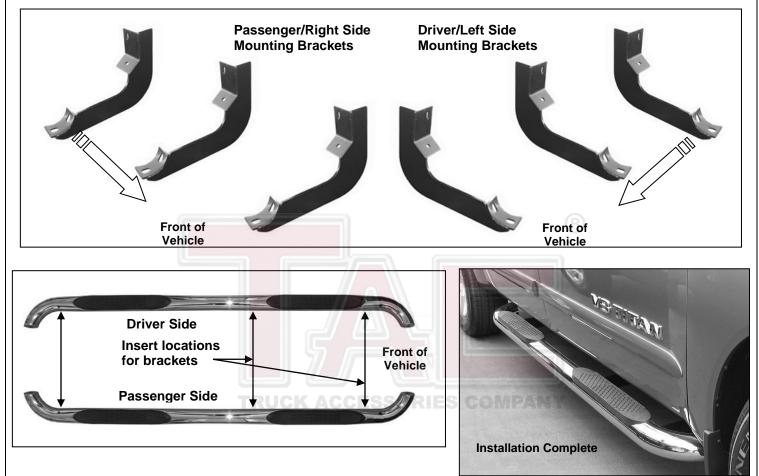

## PARTS LIST:

| 1 Driver/Left Sidebar               | 12 | 8-1.25mm x 25mm Combination Hex Bolts    |
|-------------------------------------|----|------------------------------------------|
| 1 Passenger/Right Sidebar           | 12 | 8mm Lock Washers                         |
| 3 Driver/Left Mounting Brackets     | 6  | 8mm x 24mm OD x 2mm STD Flat Washers     |
| 3 Passenger/Right Mounting Brackets | 6  | 8mm x 16mm OD x 1.6mm Small Flat Washers |
| 12 8-1.25mm x 30mm Hex Bolts        | 6  | 8mm Nylon Lock Nuts                      |

### **PROCEDURE:**

- 1. REMOVE CONTENTS FROM BOX. VERIFY ALL PARTS ARE PRESENT. READ INSTRUCTIONS CAREFULLY BEFORE STARTING INSTALLATION.
- 2. Start installation at the front of the driver side of the vehicle and locate the factory threaded holes or stud located on the side of the inner body panel, (Figure 1). NOTE: Remove the plastic plug or any insulation on the side panel to locate the threaded holes.
- 3. Select (1) driver side Mounting Bracket. Attach the Bracket to the mounting location with:
  - a. Models with threaded stud: Attach Bracket to stud with (1) 8mm x 24mm STD Flat Washer and (1) 8mm Nylon Lock Nut. Next, insert (1) 8mm x 30mm Hex Bolt with (1) 8mm Lock Washer and (1) 8mm x 16mm Small Flat Washer through the remaining lower hole in the Bracket and into the threaded hole, (Figures 1A, 2 and 3). Do not tighten hardware at this time.
  - b. Models without threaded stud: Attach Bracket to the upper threaded hole with (1) 8mm x 24mm STD Flat Washer, (1) 8mm Lock Washer and (1) 8mm x 30mm Hex Bolt. Attach Bracket to the lower threaded hole with (1) 8mm x 16mm Small Flat Washer, (1) 8mm Lock Washer and (1) 8mm Hex Bolt, (Figure 1B & 2). Do not tighten hardware at this time.

#### 3" BENT END SIDEBARS 04-24 NISSAN TITAN CREW CAB 16-24 NISSAN TITAN XD CREW CAB

- There are (4) mounting locations along the body panel. Bracket installation will use the 1<sup>st</sup>, 2<sup>nd</sup> and 4<sup>th</sup> mounting locations. Repeat the appropriate Steps 2—3 to install the center and rear Mounting Brackets, (Figures 2—6). NOTE: The cradles on the Mounting Brackets should be facing the rear of the vehicle when properly installed, (Figure 4).
- 5. Once all three Mounting Brackets are partially installed, carefully place the driver Sidebar onto the Mounting Brackets. Use the included (6) 8mmx 25mm Combination Bolts to attach the Sidebar to the Mounting Brackets, (Figures 5 & 6).
- 6. Level and adjust the Sidebar and tighten all hardware at this time.
- 7. Repeat Steps 2—6 for passenger Sidebar installation.
- 8. Do periodic inspections of the installation to make sure that all hardware is secure and tight.