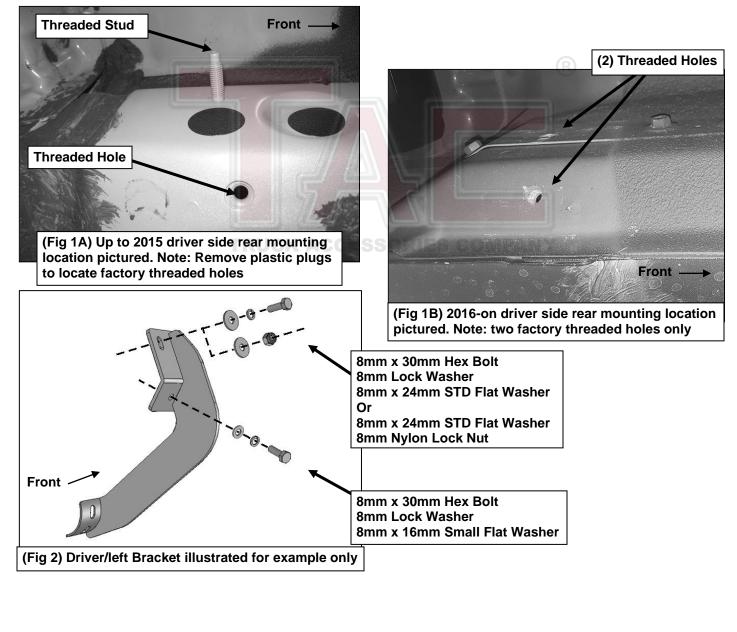

### **PROCEDURE:**

- 1. REMOVE CONTENTS FROM BOX. VERIFY ALL PARTS ARE PRESENT. READ INSTRUCTIONS CAREFULLY BEFORE STARTING INSTALLATION.
- 2. Start installation at the front of the driver side of the vehicle and locate the factory threaded holes or stud located on the side of the inner body panel, (Figure 1). NOTE: Remove the plastic plug or any insulation on the side panel to locate the threaded holes.
- 3. Select (1) driver side Mounting Bracket. Attach the Bracket to the mounting location with:
  - a. Models with threaded stud: Attach Bracket to stud with (1) 8mm x 24mm STD Flat Washer and (1) 8mm Nylon Lock Nut. Next, insert (1) 8mm x 30mm Hex Bolt with (1) 8mm Lock Washer and (1) 8mm x 16mm Small Flat Washer through the remaining lower hole in the Bracket and into the threaded hole, (Figures 1A, 2 and 3). Do not tighten hardware at this time.
  - b. Models without threaded stud: Attach Bracket to the upper threaded hole with (1) 8mm x 24mm STD Flat Washer, (1) 8mm Lock Washer and (1) 8mm x 30mm Hex Bolt. Attach Bracket to the lower threaded hole with (1) 8mm x 16mm Small Flat Washer, (1) 8mm Lock Washer and (1) 8mm Hex Bolt, (Figure 1B & 2). Do not tighten hardware at this time.

#### 3" BENT END SIDEBARS 04-24 NISSAN TITAN CREW CAB 16-24 NISSAN TITAN XD CREW CAB

- There are (4) mounting locations along the body panel. Bracket installation will use the 1<sup>st</sup>, 2<sup>nd</sup> and 4<sup>th</sup> mounting locations. Repeat the appropriate Steps 2—3 to install the center and rear Mounting Brackets, (Figures 2—6). NOTE: The cradles on the Mounting Brackets should be facing the rear of the vehicle when properly installed, (Figure 4).
- 5. Once all three Mounting Brackets are partially installed, carefully place the driver Sidebar onto the Mounting Brackets. Use the included (6) 8mmx 25mm Combination Bolts to attach the Sidebar to the Mounting Brackets, (Figures 5 & 6).
- 6. Level and adjust the Sidebar and tighten all hardware at this time.
- 7. Repeat Steps 2—6 for passenger Sidebar installation.
- 8. Do periodic inspections of the installation to make sure that all hardware is secure and tight.