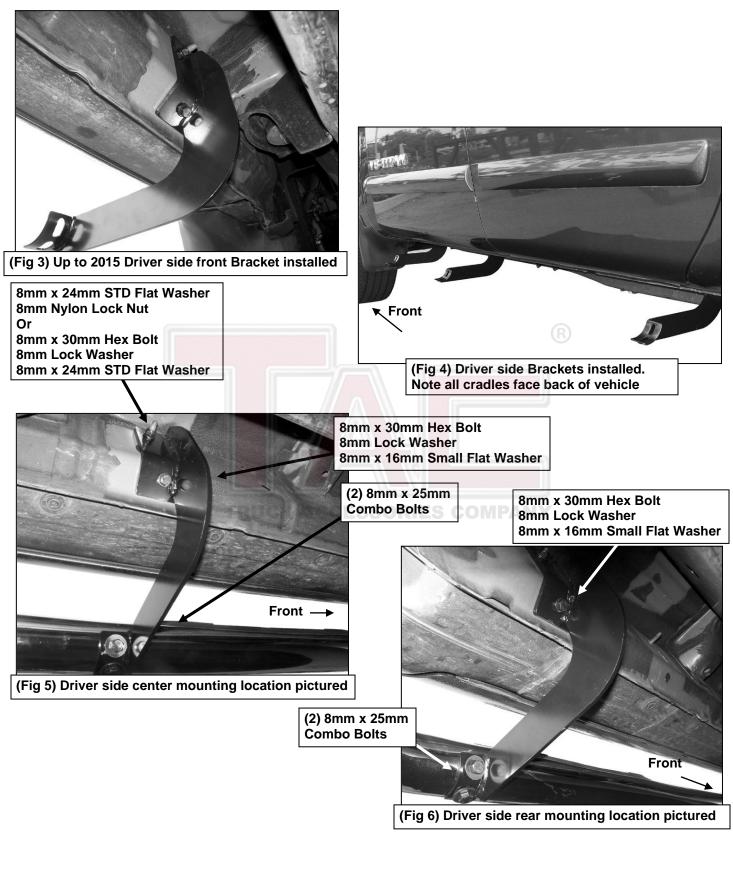

### **PROCEDURE:**

- 1. REMOVE CONTENTS FROM BOX. VERIFY ALL PARTS ARE PRESENT. READ INSTRUCTIONS CAREFULLY BEFORE STARTING INSTALLATION.
- 2. Start installation at the front of the driver side of the vehicle and locate the factory threaded holes or stud located on the side of the inner body panel, (Figure 1). NOTE: Remove the plastic plug or any insulation on the side panel to locate the threaded holes.
- 3. Select (1) driver side Mounting Bracket. Attach the Bracket to the mounting location with:
  - a. Models with threaded stud: Attach Bracket to stud with (1) 8mm x 24mm STD Flat Washer and (1) 8mm Nylon Lock Nut. Next, insert (1) 8mm x 30mm Hex Bolt with (1) 8mm Lock Washer and (1) 8mm x 16mm Small Flat Washer through the remaining lower hole in the Bracket and into the threaded hole, (Figures 1A, 2 and 3). Do not tighten hardware at this time.
  - b. Models without threaded stud: Attach Bracket to the upper threaded hole with (1) 8mm x 24mm STD Flat Washer, (1) 8mm Lock Washer and (1) 8mm x 30mm Hex Bolt. Attach Bracket to the lower threaded hole with (1) 8mm x 16mm Small Flat Washer, (1) 8mm Lock Washer and (1) 8mm Hex Bolt, (Figure 1B & 2). Do not tighten hardware at this time.

#### 3" BENT END SIDEBARS 04-24 NISSAN TITAN CREW CAB 16-24 NISSAN TITAN XD CREW CAB

- There are (4) mounting locations along the body panel. Bracket installation will use the 1<sup>st</sup>, 2<sup>nd</sup> and 4<sup>th</sup> mounting locations. Repeat the appropriate Steps 2—3 to install the center and rear Mounting Brackets, (Figures 2—6). NOTE: The cradles on the Mounting Brackets should be facing the rear of the vehicle when properly installed, (Figure 4).
- 5. Once all three Mounting Brackets are partially installed, carefully place the driver Sidebar onto the Mounting Brackets. Use the included (6) 8mmx 25mm Combination Bolts to attach the Sidebar to the Mounting Brackets, (Figures 5 & 6).
- 6. Level and adjust the Sidebar and tighten all hardware at this time.
- 7. Repeat Steps 2—6 for passenger Sidebar installation.
- 8. Do periodic inspections of the installation to make sure that all hardware is secure and tight.

# **Driver Side Installation Pictured**

## **Driver Side Installation Pictured**