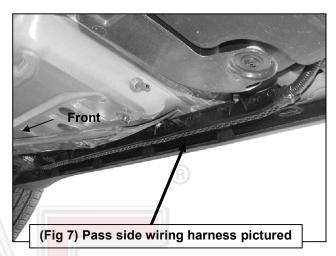

## PROCEDURE:

- 1. REMOVE CONTENTS FROM BOX. VERIFY ALL PARTS ARE PRESENT. READ INSTRUCTIONS CAREFULLY BEFORE STARTING INSTALLATION.
- 2. Starting at the passenger side front, locate the 3 pairs of (2) small holes in the pinch weld, (Figures 1 & 2). Remove the rubber plug filling the oval hole in the bottom of the rocker panel directly in front of the (2) holes, (Figure 3). Select (1) 12mm Bolt Plate and (1) 12mm Plastic Retainer, (Figure 4A). Thread the Retainer part way onto the Bolt Plate. NOTE: The Retainer will help hold the Bolt Plate in position during Bracket installation. Insert the Bolt Plate into the hole and rotate 90-degrees to the slot, (Figures 4B & 5). Thread the Retainer down until it is tight against the sheet metal.
- 3. Select (1) passenger side Mounting Bracket. Hang the Bracket from the Bolt Plate with (1) 12mm Flat Washer and (1) 12mm Flange Nut, (Figures 6 & 7). Next, bolt the mounting plate on the Bracket to the front of the pinch weld with (2) 6mm x 25mm Hex Bolts, (4) 6mm Flat Washers and (2) 6mm Nylon Lock Nuts, (Figure 6). NOTE: Insert 6mm Hex Bolts with Flat Washers through the back of the pinch weld first, and then out through the Bracket. IMPORTANT: The passenger side of the vehicle may have a wiring harness attached behind the pinch weld, (Figure 7). Remove the hex nuts and drop the harness down before installing the Brackets. 6mm Hex Bolts install from the inside first, then through the Bracket to clear the harness, (Figure 8). Snug but do not fully tighten hardware at this time.
- **4.** Repeat **Steps 2 3** for center and rear Mounting Bracket installation.
- 5. Select the passenger/right Sidebar and carefully place it in position on the (3) Mounting Brackets. Line up the threaded holes in the Sidebar with the slots in the Brackets and bolt it in place with the included (6) 8mm x 25mm Hex Bolts, (6) 8mm Lock Washers and (6) 8mm Flat Washers, (Figure 9). Snug all hardware but do not tighten at this time.
- 6. Adjust and level the Sidebar and tighten all hardware. Reinstall wire harness, (Step 3), if equipped.
- 7. Repeat **Steps 2 6** for passenger/right Sidebar installation.
- 8. Do periodic inspections to the installation to make sure that all hardware is secure and tight.