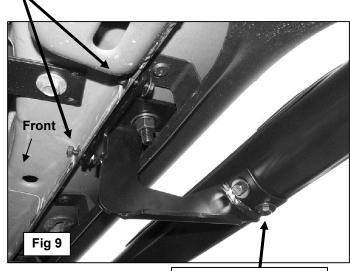

## PROCEDURE:

- 1. REMOVE CONTENTS FROM BOX. VERIFY ALL PARTS ARE PRESENT. READ INSTRUCTIONS CAREFULLY BEFORE STARTING INSTALLATION.
- 2. Starting at the passenger side front, locate the 3 pairs of (2) small holes in the pinch weld, (Figures 1 & 2). Remove the rubber plug filling the oval hole in the bottom of the rocker panel directly in front of the (2) holes, (Figure 3). Select (1) 12mm Bolt Plate and (1) 12mm Plastic Retainer, (Figure 4A). Thread the Retainer part way onto the Bolt Plate. NOTE: The Retainer will help hold the Bolt Plate in position during Bracket installation. Insert the Bolt Plate into the hole and rotate 90-degrees to the slot, (Figures 4B & 5). Thread the Retainer down until it is tight against the sheet metal.
- 3. Select (1) passenger side Mounting Bracket. Hang the Bracket from the Bolt Plate with (1) 12mm Flat Washer and (1) 12mm Flange Nut, (Figures 6 & 7). Next, bolt the mounting plate on the Bracket to the front of the pinch weld with (2) 6mm x 25mm Hex Bolts, (4) 6mm Flat Washers and (2) 6mm Nylon Lock Nuts, (Figure 6). NOTE: Insert 6mm Hex Bolts with Flat Washers through the back of the pinch weld first, and then out through the Bracket. IMPORTANT: The passenger side of the vehicle may have a wiring harness attached behind the pinch weld, (Figure 7). Remove the hex nuts and drop the harness down before installing the Brackets. 6mm Hex Bolts install from the inside first, then through the Bracket to clear the harness, (Figure 8). Snug but do not fully tighten hardware at this time.
- **4.** Repeat **Steps 2 3** for center and rear Mounting Bracket installation.
- 5. Select the passenger/right Sidebar and carefully place it in position on the (3) Mounting Brackets. Line up the threaded holes in the Sidebar with the slots in the Brackets and bolt it in place with the included (6) 8mm x 25mm Hex Bolts, (6) 8mm Lock Washers and (6) 8mm Flat Washers, (Figure 9). Snug all hardware but do not tighten at this time.
- 6. Adjust and level the Sidebar and tighten all hardware. Reinstall wire harness, (Step 3), if equipped.
- 7. Repeat **Steps 2 6** for passenger/right Sidebar installation.
- 8. Do periodic inspections to the installation to make sure that all hardware is secure and tight.