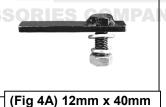

## PROCEDURE:

- 1. REMOVE CONTENTS FROM BOX. VERIFY ALL PARTS ARE PRESENT. READ INSTRUCTIONS CAREFULLY BEFORE STARTING INSTALLATION.
- 2. Starting at the passenger side front, locate the 3 pairs of (2) small holes in the pinch weld, (Figures 1 & 2). Remove the rubber plug filling the oval hole in the bottom of the rocker panel directly in front of the (2) holes, (Figure 3). Select (1) 12mm Bolt Plate and (1) 12mm Plastic Retainer, (Figure 4A). Thread the Retainer part way onto the Bolt Plate. NOTE: The Retainer will help hold the Bolt Plate in position during Bracket installation. Insert the Bolt Plate into the hole and rotate 90-degrees to the slot, (Figures 4B & 5). Thread the Retainer down until it is tight against the sheet metal.
- 3. Select (1) passenger side Mounting Bracket. Hang the Bracket from the Bolt Plate with (1) 12mm Flat Washer and (1) 12mm Flange Nut, (Figures 6 & 7). Next, bolt the mounting plate on the Bracket to the front of the pinch weld with (2) 6mm x 25mm Hex Bolts, (4) 6mm Flat Washers and (2) 6mm Nylon Lock Nuts, (Figure 6). NOTE: Insert 6mm Hex Bolts with Flat Washers through the back of the pinch weld first, and then out through the Bracket. IMPORTANT: The passenger side of the vehicle may have a wiring harness attached behind the pinch weld, (Figure 7). Remove the hex nuts and drop the harness down before installing the Brackets. 6mm Hex Bolts install from the inside first, then through the Bracket to clear the harness, (Figure 8). Snug but do not fully tighten hardware at this time.
- **4.** Repeat **Steps 2 3** for center and rear Mounting Bracket installation.
- 5. Select the passenger/right Sidebar and carefully place it in position on the (3) Mounting Brackets. Line up the threaded holes in the Sidebar with the slots in the Brackets and bolt it in place with the included (6) 8mm x 25mm Hex Bolts, (6) 8mm Lock Washers and (6) 8mm Flat Washers, (Figure 9). Snug all hardware but do not tighten at this time.
- 6. Adjust and level the Sidebar and tighten all hardware. Reinstall wire harness, (Step 3), if equipped.
- 7. Repeat **Steps 2 6** for passenger/right Sidebar installation.
- 8. Do periodic inspections to the installation to make sure that all hardware is secure and tight.

(Fig 1) Driver side front pictured

To determine the correct mounting locations, locate the three pairs (front, center and rear) of (2) factory holes in the pinch weld

**Bolt Plate** 

(Fig 5) Thread Plastic Retainer onto Bolt Plate