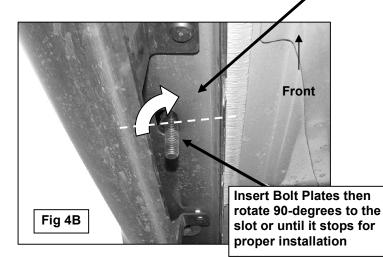

## PROCEDURE:

- 1. REMOVE CONTENTS FROM BOX. VERIFY ALL PARTS ARE PRESENT. READ INSTRUCTIONS CAREFULLY BEFORE STARTING INSTALLATION.
- 2. Starting at the passenger side front, locate the 3 pairs of (2) small holes in the pinch weld, (Figures 1 & 2). Remove the rubber plug filling the oval hole in the bottom of the rocker panel directly in front of the (2) holes, (Figure 3). Select (1) 12mm Bolt Plate and (1) 12mm Plastic Retainer, (Figure 4A). Thread the Retainer part way onto the Bolt Plate. NOTE: The Retainer will help hold the Bolt Plate in position during Bracket installation. Insert the Bolt Plate into the hole and rotate 90-degrees to the slot, (Figures 4B & 5). Thread the Retainer down until it is tight against the sheet metal.
- 3. Select (1) passenger side Mounting Bracket. Hang the Bracket from the Bolt Plate with (1) 12mm Flat Washer and (1) 12mm Flange Nut, (Figures 6 & 7). Next, bolt the mounting plate on the Bracket to the front of the pinch weld with (2) 6mm x 25mm Hex Bolts, (4) 6mm Flat Washers and (2) 6mm Nylon Lock Nuts, (Figure 6). NOTE: Insert 6mm Hex Bolts with Flat Washers through the back of the pinch weld first, and then out through the Bracket. IMPORTANT: The passenger side of the vehicle may have a wiring harness attached behind the pinch weld, (Figure 7). Remove the hex nuts and drop the harness down before installing the Brackets. 6mm Hex Bolts install from the inside first, then through the Bracket to clear the harness, (Figure 8). Snug but do not fully tighten hardware at this time.
- **4.** Repeat **Steps 2 3** for center and rear Mounting Bracket installation.
- 5. Select the passenger/right Sidebar and carefully place it in position on the (3) Mounting Brackets. Line up the threaded holes in the Sidebar with the slots in the Brackets and bolt it in place with the included (6) 8mm x 25mm Hex Bolts, (6) 8mm Lock Washers and (6) 8mm Flat Washers, (Figure 9). Snug all hardware but do not tighten at this time.
- 6. Adjust and level the Sidebar and tighten all hardware. Reinstall wire harness, (Step 3), if equipped.
- 7. Repeat **Steps 2 6** for passenger/right Sidebar installation.
- 8. Do periodic inspections to the installation to make sure that all hardware is secure and tight.