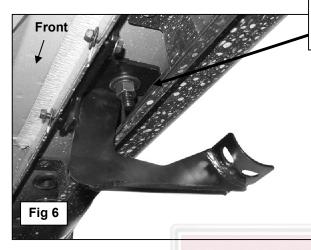

## PROCEDURE:

- 1. REMOVE CONTENTS FROM BOX. VERIFY ALL PARTS ARE PRESENT. READ INSTRUCTIONS CAREFULLY BEFORE STARTING INSTALLATION.
- 2. Starting at the passenger side front, locate the 3 pairs of (2) small holes in the pinch weld, (Figures 1 & 2). Remove the rubber plug filling the oval hole in the bottom of the rocker panel directly in front of the (2) holes, (Figure 3). Select (1) 12mm Bolt Plate and (1) 12mm Plastic Retainer, (Figure 4A). Thread the Retainer part way onto the Bolt Plate. NOTE: The Retainer will help hold the Bolt Plate in position during Bracket installation. Insert the Bolt Plate into the hole and rotate 90-degrees to the slot, (Figures 4B & 5). Thread the Retainer down until it is tight against the sheet metal.
- 3. Select (1) passenger side Mounting Bracket. Hang the Bracket from the Bolt Plate with (1) 12mm Flat Washer and (1) 12mm Flange Nut, (Figures 6 & 7). Next, bolt the mounting plate on the Bracket to the front of the pinch weld with (2) 6mm x 25mm Hex Bolts, (4) 6mm Flat Washers and (2) 6mm Nylon Lock Nuts, (Figure 6). NOTE: Insert 6mm Hex Bolts with Flat Washers through the back of the pinch weld first, and then out through the Bracket. IMPORTANT: The passenger side of the vehicle may have a wiring harness attached behind the pinch weld, (Figure 7). Remove the hex nuts and drop the harness down before installing the Brackets. 6mm Hex Bolts install from the inside first, then through the Bracket to clear the harness, (Figure 8). Snug but do not fully tighten hardware at this time.
- **4.** Repeat **Steps 2 3** for center and rear Mounting Bracket installation.
- 5. Select the passenger/right Sidebar and carefully place it in position on the (3) Mounting Brackets. Line up the threaded holes in the Sidebar with the slots in the Brackets and bolt it in place with the included (6) 8mm x 25mm Hex Bolts, (6) 8mm Lock Washers and (6) 8mm Flat Washers, (Figure 9). Snug all hardware but do not tighten at this time.
- 6. Adjust and level the Sidebar and tighten all hardware. Reinstall wire harness, (Step 3), if equipped.
- 7. Repeat **Steps 2 6** for passenger/right Sidebar installation.
- 8. Do periodic inspections to the installation to make sure that all hardware is secure and tight.

## **Passenger Side Installation Pictured**

- (1) 12mm Bolt Plate
- (1) 12mm Flat Washer
- (1) 12mm Locking Flange Nut

Bolt Mounting Bracket to outside of pinch weld with:

- (2) 6mm x 25mm Hex Bolts
- (4) 6mm x 18mm Flat Washers
- (2) 6mm Nylon Lock Nut