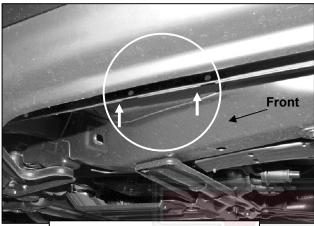

## PROCEDURE:

- 1. REMOVE CONTENTS FROM BOX. VERIFY ALL PARTS ARE PRESENT. READ INSTRUCTIONS CAREFULLY BEFORE STARTING INSTALLATION.
- 2. Starting at the passenger side front, locate the 3 pairs of (2) small holes in the pinch weld, (Figures 1 & 2). Remove the rubber plug filling the oval hole in the bottom of the rocker panel directly in front of the (2) holes, (Figure 3). Select (1) 12mm Bolt Plate and (1) 12mm Plastic Retainer, (Figure 4A). Thread the Retainer part way onto the Bolt Plate. NOTE: The Retainer will help hold the Bolt Plate in position during Bracket installation. Insert the Bolt Plate into the hole and rotate 90-degrees to the slot, (Figures 4B & 5). Thread the Retainer down until it is tight against the sheet metal.
- 3. Select (1) passenger side Mounting Bracket. Hang the Bracket from the Bolt Plate with (1) 12mm Flat Washer and (1) 12mm Flange Nut, (Figures 6 & 7). Next, bolt the mounting plate on the Bracket to the front of the pinch weld with (2) 6mm x 25mm Hex Bolts, (4) 6mm Flat Washers and (2) 6mm Nylon Lock Nuts, (Figure 6). NOTE: Insert 6mm Hex Bolts with Flat Washers through the back of the pinch weld first, and then out through the Bracket. IMPORTANT: The passenger side of the vehicle may have a wiring harness attached behind the pinch weld, (Figure 7). Remove the hex nuts and drop the harness down before installing the Brackets. 6mm Hex Bolts install from the inside first, then through the Bracket to clear the harness, (Figure 8). Snug but do not fully tighten hardware at this time.
- **4.** Repeat **Steps 2 3** for center and rear Mounting Bracket installation.
- 5. Select the passenger/right Sidebar and carefully place it in position on the (3) Mounting Brackets. Line up the threaded holes in the Sidebar with the slots in the Brackets and bolt it in place with the included (6) 8mm x 25mm Hex Bolts, (6) 8mm Lock Washers and (6) 8mm Flat Washers, (Figure 9). Snug all hardware but do not tighten at this time.
- 6. Adjust and level the Sidebar and tighten all hardware. Reinstall wire harness, (Step 3), if equipped.
- 7. Repeat **Steps 2 6** for passenger/right Sidebar installation.
- 8. Do periodic inspections to the installation to make sure that all hardware is secure and tight.

(Fig 1) Driver side front pictured

To determine the correct mounting locations, locate the three pairs (front, center and rear) of (2) factory holes in the pinch weld

**Bolt Plate** 

(Fig 5) Thread Plastic Retainer onto Bolt Plate