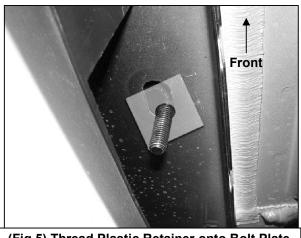

## PROCEDURE:

- 1. REMOVE CONTENTS FROM BOX. VERIFY ALL PARTS ARE PRESENT. READ INSTRUCTIONS CAREFULLY BEFORE STARTING INSTALLATION.
- 2. Starting at the passenger side front, locate the 3 pairs of (2) small holes in the pinch weld, (Figures 1 & 2). Remove the rubber plug filling the oval hole in the bottom of the rocker panel directly in front of the (2) holes, (Figure 3). Select (1) 12mm Bolt Plate and (1) 12mm Plastic Retainer, (Figure 4A). Thread the Retainer part way onto the Bolt Plate. NOTE: The Retainer will help hold the Bolt Plate in position during Bracket installation. Insert the Bolt Plate into the hole and rotate 90-degrees to the slot, (Figures 4B & 5). Thread the Retainer down until it is tight against the sheet metal.
- 3. Select (1) passenger side Mounting Bracket. Hang the Bracket from the Bolt Plate with (1) 12mm Flat Washer and (1) 12mm Flange Nut, (Figures 6 & 7). Next, bolt the mounting plate on the Bracket to the front of the pinch weld with (2) 6mm x 25mm Hex Bolts, (4) 6mm Flat Washers and (2) 6mm Nylon Lock Nuts, (Figure 6). NOTE: Insert 6mm Hex Bolts with Flat Washers through the back of the pinch weld first, and then out through the Bracket. IMPORTANT: The passenger side of the vehicle may have a wiring harness attached behind the pinch weld, (Figure 7). Remove the hex nuts and drop the harness down before installing the Brackets. 6mm Hex Bolts install from the inside first, then through the Bracket to clear the harness, (Figure 8). Snug but do not fully tighten hardware at this time.
- **4.** Repeat **Steps 2 3** for center and rear Mounting Bracket installation.
- 5. Select the passenger/right Sidebar and carefully place it in position on the (3) Mounting Brackets. Line up the threaded holes in the Sidebar with the slots in the Brackets and bolt it in place with the included (6) 8mm x 25mm Hex Bolts, (6) 8mm Lock Washers and (6) 8mm Flat Washers, (Figure 9). Snug all hardware but do not tighten at this time.
- 6. Adjust and level the Sidebar and tighten all hardware. Reinstall wire harness, (Step 3), if equipped.
- 7. Repeat **Steps 2 6** for passenger/right Sidebar installation.
- 8. Do periodic inspections to the installation to make sure that all hardware is secure and tight.

(Fig 1) Driver side front pictured

To determine the correct mounting locations, locate the three pairs (front, center and rear) of (2) factory holes in the pinch weld

**Bolt Plate** 

(Fig 5) Thread Plastic Retainer onto Bolt Plate