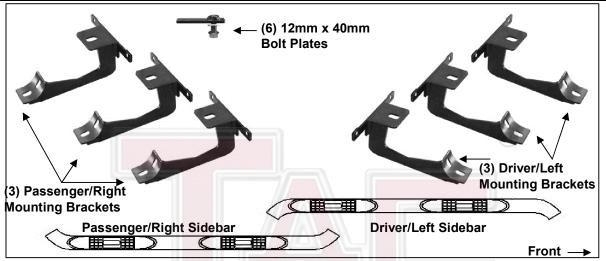

## **PARTS LIST:**

| 1 | Driver/Left Sidebar                | 6  | 12mm Serrated Flange Nuts          |
|---|------------------------------------|----|------------------------------------|
| 1 | Passenger/Right Sidebar            | 12 | 8-1.25mm x 25mm Hex Bolts          |
| 3 | Driver/Left Mounting Brackets      | 12 | 8mm x 24mm x 2mm Flat Washers      |
| 3 | Passenger/Right Mounting Brackets  | 12 | 8mm Lock Washers                   |
| 6 | 12-1.75mm x 40mm Bolt Plates       | 12 | 6-1.0mm x 25mm Hex Bolts           |
| 6 | 12mm Plastic Retainers             | 24 | 6mm x 18mm OD x 1.6mm Flat Washers |
| 6 | 12mm x 24mm OD x 2.5mm Flat Washer | 12 | 6mm Nylon Lock Nuts                |