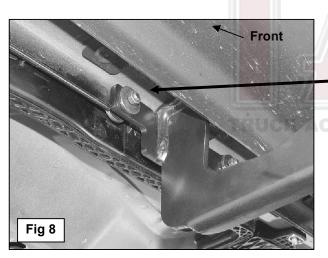

## PROCEDURE:

- 1. REMOVE CONTENTS FROM BOX. VERIFY ALL PARTS ARE PRESENT. READ INSTRUCTIONS CAREFULLY BEFORE STARTING INSTALLATION.
- 2. Starting at the passenger side front, locate the 3 pairs of (2) small holes in the pinch weld, (Figures 1 & 2). Remove the rubber plug filling the oval hole in the bottom of the rocker panel directly in front of the (2) holes, (Figure 3). Select (1) 12mm Bolt Plate and (1) 12mm Plastic Retainer, (Figure 4A). Thread the Retainer part way onto the Bolt Plate. NOTE: The Retainer will help hold the Bolt Plate in position during Bracket installation. Insert the Bolt Plate into the hole and rotate 90-degrees to the slot, (Figures 4B & 5). Thread the Retainer down until it is tight against the sheet metal.
- 3. Select (1) passenger side Mounting Bracket. Hang the Bracket from the Bolt Plate with (1) 12mm Flat Washer and (1) 12mm Flange Nut, (Figures 6 & 7). Next, bolt the mounting plate on the Bracket to the front of the pinch weld with (2) 6mm x 25mm Hex Bolts, (4) 6mm Flat Washers and (2) 6mm Nylon Lock Nuts, (Figure 6). NOTE: Insert 6mm Hex Bolts with Flat Washers through the back of the pinch weld first, and then out through the Bracket. IMPORTANT: The passenger side of the vehicle may have a wiring harness attached behind the pinch weld, (Figure 7). Remove the hex nuts and drop the harness down before installing the Brackets. 6mm Hex Bolts install from the inside first, then through the Bracket to clear the harness, (Figure 8). Snug but do not fully tighten hardware at this time.
- **4.** Repeat **Steps 2 3** for center and rear Mounting Bracket installation.
- 5. Select the passenger/right Sidebar and carefully place it in position on the (3) Mounting Brackets. Line up the threaded holes in the Sidebar with the slots in the Brackets and bolt it in place with the included (6) 8mm x 25mm Hex Bolts, (6) 8mm Lock Washers and (6) 8mm Flat Washers, (Figure 9). Snug all hardware but do not tighten at this time.
- 6. Adjust and level the Sidebar and tighten all hardware. Reinstall wire harness, (Step 3), if equipped.
- 7. Repeat **Steps 2 6** for passenger/right Sidebar installation.
- 8. Do periodic inspections to the installation to make sure that all hardware is secure and tight.