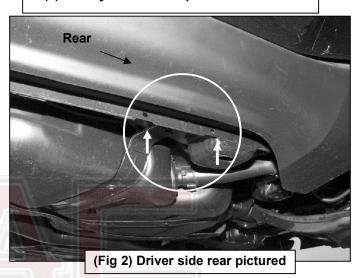

## PROCEDURE:

- 1. REMOVE CONTENTS FROM BOX. VERIFY ALL PARTS ARE PRESENT. READ INSTRUCTIONS CAREFULLY BEFORE STARTING INSTALLATION.
- 2. Starting at the passenger side front, locate the 3 pairs of (2) small holes in the pinch weld, (Figures 1 & 2). Remove the rubber plug filling the oval hole in the bottom of the rocker panel directly in front of the (2) holes, (Figure 3). Select (1) 12mm Bolt Plate and (1) 12mm Plastic Retainer, (Figure 4A). Thread the Retainer part way onto the Bolt Plate. NOTE: The Retainer will help hold the Bolt Plate in position during Bracket installation. Insert the Bolt Plate into the hole and rotate 90-degrees to the slot, (Figures 4B & 5). Thread the Retainer down until it is tight against the sheet metal.
- 3. Select (1) passenger side Mounting Bracket. Hang the Bracket from the Bolt Plate with (1) 12mm Flat Washer and (1) 12mm Flange Nut, (Figures 6 & 7). Next, bolt the mounting plate on the Bracket to the front of the pinch weld with (2) 6mm x 25mm Hex Bolts, (4) 6mm Flat Washers and (2) 6mm Nylon Lock Nuts, (Figure 6). NOTE: Insert 6mm Hex Bolts with Flat Washers through the back of the pinch weld first, and then out through the Bracket. IMPORTANT: The passenger side of the vehicle may have a wiring harness attached behind the pinch weld, (Figure 7). Remove the hex nuts and drop the harness down before installing the Brackets. 6mm Hex Bolts install from the inside first, then through the Bracket to clear the harness, (Figure 8). Snug but do not fully tighten hardware at this time.
- **4.** Repeat **Steps 2 3** for center and rear Mounting Bracket installation.
- 5. Select the passenger/right Sidebar and carefully place it in position on the (3) Mounting Brackets. Line up the threaded holes in the Sidebar with the slots in the Brackets and bolt it in place with the included (6) 8mm x 25mm Hex Bolts, (6) 8mm Lock Washers and (6) 8mm Flat Washers, (Figure 9). Snug all hardware but do not tighten at this time.
- 6. Adjust and level the Sidebar and tighten all hardware. Reinstall wire harness, (Step 3), if equipped.
- 7. Repeat **Steps 2 6** for passenger/right Sidebar installation.
- 8. Do periodic inspections to the installation to make sure that all hardware is secure and tight.