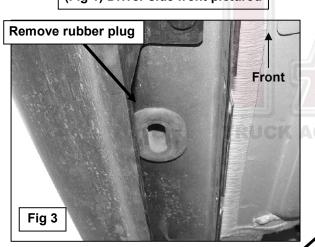

## PROCEDURE:

- 1. REMOVE CONTENTS FROM BOX. VERIFY ALL PARTS ARE PRESENT. READ INSTRUCTIONS CAREFULLY BEFORE STARTING INSTALLATION.
- 2. Starting at the passenger side front, locate the 3 pairs of (2) small holes in the pinch weld, (Figures 1 & 2). Remove the rubber plug filling the oval hole in the bottom of the rocker panel directly in front of the (2) holes, (Figure 3). Select (1) 12mm Bolt Plate and (1) 12mm Plastic Retainer, (Figure 4A). Thread the Retainer part way onto the Bolt Plate. NOTE: The Retainer will help hold the Bolt Plate in position during Bracket installation. Insert the Bolt Plate into the hole and rotate 90-degrees to the slot, (Figures 4B & 5). Thread the Retainer down until it is tight against the sheet metal.
- 3. Select (1) passenger side Mounting Bracket. Hang the Bracket from the Bolt Plate with (1) 12mm Flat Washer and (1) 12mm Flange Nut, (Figures 6 & 7). Next, bolt the mounting plate on the Bracket to the front of the pinch weld with (2) 6mm x 25mm Hex Bolts, (4) 6mm Flat Washers and (2) 6mm Nylon Lock Nuts, (Figure 6). NOTE: Insert 6mm Hex Bolts with Flat Washers through the back of the pinch weld first, and then out through the Bracket. IMPORTANT: The passenger side of the vehicle may have a wiring harness attached behind the pinch weld, (Figure 7). Remove the hex nuts and drop the harness down before installing the Brackets. 6mm Hex Bolts install from the inside first, then through the Bracket to clear the harness, (Figure 8). Snug but do not fully tighten hardware at this time.
- **4.** Repeat **Steps 2 3** for center and rear Mounting Bracket installation.
- 5. Select the passenger/right Sidebar and carefully place it in position on the (3) Mounting Brackets. Line up the threaded holes in the Sidebar with the slots in the Brackets and bolt it in place with the included (6) 8mm x 25mm Hex Bolts, (6) 8mm Lock Washers and (6) 8mm Flat Washers, (Figure 9). Snug all hardware but do not tighten at this time.
- 6. Adjust and level the Sidebar and tighten all hardware. Reinstall wire harness, (Step 3), if equipped.
- 7. Repeat **Steps 2 6** for passenger/right Sidebar installation.
- 8. Do periodic inspections to the installation to make sure that all hardware is secure and tight.