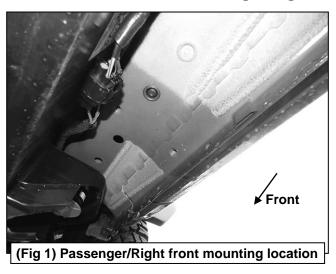

#### PROCEDURE:

- 1. REMOVE CONTENTS FROM BOX. VERIFY ALL PARTS ARE PRESENT. READ INSTRUCTIONS CAREFULLY BEFORE STARTING INSTALLATION.
- 2. Starting from underneath the Passenger/Right body panel, locate the front mounting location and the threaded holes in the body panel, (**Figure 1**). Remove the plastic plugs covering the holes.
- 3. Select the Passenger/Right Front Mounting Bracket. Attach the Mounting Bracket to the front location with (2) 10mm Hex Bolts, (2) 10mm Lock Washers and (2) 10mm Flat Washers, (Figure 2). Do not tighten hardware.
- **4.** Repeat **Steps 2 & 4** to attach (2) Center/Rear Mounting Brackets to the center and rear locations, **(Figures 3—5)**. Do not tighten hardware.
- 5. Select the Passenger/Right Sidebar. Place the Sidebar onto the cradles of the Mounting Brackets. IMPORTANT: Do not rotate or slide the Sidebar front to back or damage to the finish may result. Attach the Sidebar to the Mounting Brackets with (6) 8mm Combo Bolts, (Figure 6). Do not tighten hardware.
- **6.** Level and adjust the Sidebar and tighten all hardware.
- 7. Repeat Steps 1—7 to attach the Driver/Left Sidebar.
- 8. Do periodic inspections to the installation to make sure that all hardware is secure and tight.