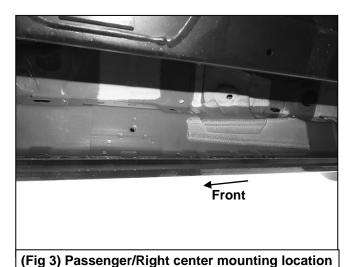

#### PROCEDURE:

- 1. REMOVE CONTENTS FROM BOX. VERIFY ALL PARTS ARE PRESENT. READ INSTRUCTIONS CAREFULLY BEFORE STARTING INSTALLATION.
- 2. Starting from underneath the Passenger/Right body panel, locate the front mounting location and the threaded holes in the body panel, (**Figure 1**). Remove the plastic plugs covering the holes.
- 3. Select the Passenger/Right Front Mounting Bracket. Attach the Mounting Bracket to the front location with (2) 10mm Hex Bolts, (2) 10mm Lock Washers and (2) 10mm Flat Washers, (Figure 2). Do not tighten hardware.
- **4.** Repeat **Steps 2 & 4** to attach (2) Center/Rear Mounting Brackets to the center and rear locations, **(Figures 3—5)**. Do not tighten hardware.
- 5. Select the Passenger/Right Sidebar. Place the Sidebar onto the cradles of the Mounting Brackets. IMPORTANT: Do not rotate or slide the Sidebar front to back or damage to the finish may result. Attach the Sidebar to the Mounting Brackets with (6) 8mm Combo Bolts, (Figure 6). Do not tighten hardware.
- **6.** Level and adjust the Sidebar and tighten all hardware.
- 7. Repeat Steps 1—7 to attach the Driver/Left Sidebar.
- 8. Do periodic inspections to the installation to make sure that all hardware is secure and tight.