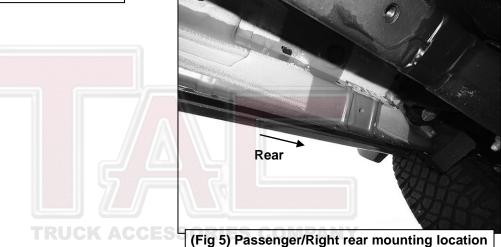

#### PROCEDURE:

- 1. REMOVE CONTENTS FROM BOX. VERIFY ALL PARTS ARE PRESENT. READ INSTRUCTIONS CAREFULLY BEFORE STARTING INSTALLATION.
- 2. Starting from underneath the Passenger/Right body panel, locate the front mounting location and the threaded holes in the body panel, (**Figure 1**). Remove the plastic plugs covering the holes.
- 3. Select the Passenger/Right Front Mounting Bracket. Attach the Mounting Bracket to the front location with (2) 10mm Hex Bolts, (2) 10mm Lock Washers and (2) 10mm Flat Washers, (Figure 2). Do not tighten hardware.
- **4.** Repeat **Steps 2 & 4** to attach (2) Center/Rear Mounting Brackets to the center and rear locations, **(Figures 3—5)**. Do not tighten hardware.
- 5. Select the Passenger/Right Sidebar. Place the Sidebar onto the cradles of the Mounting Brackets. IMPORTANT: Do not rotate or slide the Sidebar front to back or damage to the finish may result. Attach the Sidebar to the Mounting Brackets with (6) 8mm Combo Bolts, (Figure 6). Do not tighten hardware.
- **6.** Level and adjust the Sidebar and tighten all hardware.
- 7. Repeat Steps 1—7 to attach the Driver/Left Sidebar.
- 8. Do periodic inspections to the installation to make sure that all hardware is secure and tight.