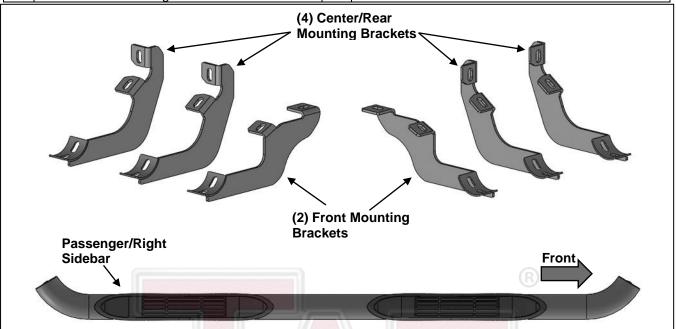

#### **PARTS LIST:**

| 1 | Driver/Left 3inch Sidebar     | 12 | 10mm x 30mm Hex Bolts             |
|---|-------------------------------|----|-----------------------------------|
| 1 | Passenger/Right 3inch Sidebar | 12 | 10mm Lock Washers                 |
| 2 | Front Mounting Brackets       | 12 | 10mm x 27mm OD x 3mm Flat Washers |
| 4 | Center/Rear Mounting Brackets | 12 | 8mm x 25mm Combo Bolts            |

#### PROCEDURE:

- 1. REMOVE CONTENTS FROM BOX. VERIFY ALL PARTS ARE PRESENT. READ INSTRUCTIONS CAREFULLY BEFORE STARTING INSTALLATION.
- 2. Starting from underneath the Passenger/Right body panel, locate the front mounting location and the threaded holes in the body panel, (**Figure 1**). Remove the plastic plugs covering the holes.
- 3. Select the Passenger/Right Front Mounting Bracket. Attach the Mounting Bracket to the front location with (2) 10mm Hex Bolts, (2) 10mm Lock Washers and (2) 10mm Flat Washers, (Figure 2). Do not tighten hardware.
- **4.** Repeat **Steps 2 & 4** to attach (2) Center/Rear Mounting Brackets to the center and rear locations, **(Figures 3—5)**. Do not tighten hardware.
- 5. Select the Passenger/Right Sidebar. Place the Sidebar onto the cradles of the Mounting Brackets. IMPORTANT: Do not rotate or slide the Sidebar front to back or damage to the finish may result. Attach the Sidebar to the Mounting Brackets with (6) 8mm Combo Bolts, (Figure 6). Do not tighten hardware.
- **6.** Level and adjust the Sidebar and tighten all hardware.
- 7. Repeat Steps 1—7 to attach the Driver/Left Sidebar.
- 8. Do periodic inspections to the installation to make sure that all hardware is secure and tight.