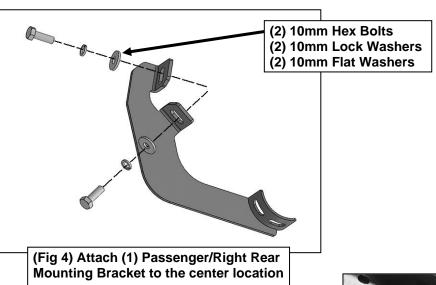

#### PROCEDURE:

- 1. REMOVE CONTENTS FROM BOX. VERIFY ALL PARTS ARE PRESENT. READ INSTRUCTIONS CAREFULLY BEFORE STARTING INSTALLATION.
- 2. Starting from underneath the Passenger/Right body panel, locate the front mounting location and the threaded holes in the body panel, (**Figure 1**). Remove the plastic plugs covering the holes.
- 3. Select the Passenger/Right Front Mounting Bracket. Attach the Mounting Bracket to the front location with (2) 10mm Hex Bolts, (2) 10mm Lock Washers and (2) 10mm Flat Washers, (Figure 2). Do not tighten hardware.
- **4.** Repeat **Steps 2 & 4** to attach (2) Center/Rear Mounting Brackets to the center and rear locations, **(Figures 3—5)**. Do not tighten hardware.
- 5. Select the Passenger/Right Sidebar. Place the Sidebar onto the cradles of the Mounting Brackets. IMPORTANT: Do not rotate or slide the Sidebar front to back or damage to the finish may result. Attach the Sidebar to the Mounting Brackets with (6) 8mm Combo Bolts, (Figure 6). Do not tighten hardware.
- **6.** Level and adjust the Sidebar and tighten all hardware.
- 7. Repeat Steps 1—7 to attach the Driver/Left Sidebar.
- 8. Do periodic inspections to the installation to make sure that all hardware is secure and tight.