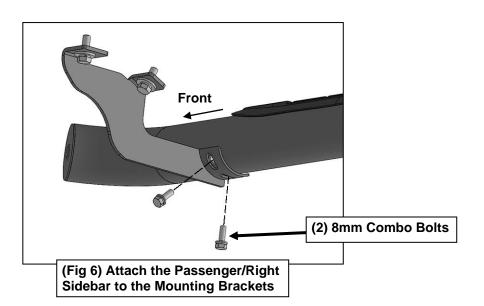

#### PROCEDURE:

- 1. REMOVE CONTENTS FROM BOX. VERIFY ALL PARTS ARE PRESENT. READ INSTRUCTIONS CAREFULLY BEFORE STARTING INSTALLATION.
- 2. Starting from underneath the Passenger/Right body panel, locate the front mounting location and the threaded holes in the body panel, (**Figure 1**). Remove the plastic plugs covering the holes.
- 3. Select the Passenger/Right Front Mounting Bracket. Attach the Mounting Bracket to the front location with (2) 10mm Hex Bolts, (2) 10mm Lock Washers and (2) 10mm Flat Washers, (Figure 2). Do not tighten hardware.
- **4.** Repeat **Steps 2 & 4** to attach (2) Center/Rear Mounting Brackets to the center and rear locations, **(Figures 3—5)**. Do not tighten hardware.
- 5. Select the Passenger/Right Sidebar. Place the Sidebar onto the cradles of the Mounting Brackets. IMPORTANT: Do not rotate or slide the Sidebar front to back or damage to the finish may result. Attach the Sidebar to the Mounting Brackets with (6) 8mm Combo Bolts, (Figure 6). Do not tighten hardware.
- **6.** Level and adjust the Sidebar and tighten all hardware.
- 7. Repeat Steps 1—7 to attach the Driver/Left Sidebar.
- 8. Do periodic inspections to the installation to make sure that all hardware is secure and tight.