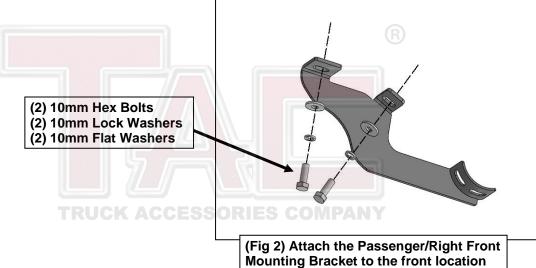

#### PROCEDURE:

- 1. REMOVE CONTENTS FROM BOX. VERIFY ALL PARTS ARE PRESENT. READ INSTRUCTIONS CAREFULLY BEFORE STARTING INSTALLATION.
- 2. Starting from underneath the Passenger/Right body panel, locate the front mounting location and the threaded holes in the body panel, (**Figure 1**). Remove the plastic plugs covering the holes.
- 3. Select the Passenger/Right Front Mounting Bracket. Attach the Mounting Bracket to the front location with (2) 10mm Hex Bolts, (2) 10mm Lock Washers and (2) 10mm Flat Washers, (Figure 2). Do not tighten hardware.
- **4.** Repeat **Steps 2 & 4** to attach (2) Center/Rear Mounting Brackets to the center and rear locations, **(Figures 3—5)**. Do not tighten hardware.
- 5. Select the Passenger/Right Sidebar. Place the Sidebar onto the cradles of the Mounting Brackets. IMPORTANT: Do not rotate or slide the Sidebar front to back or damage to the finish may result. Attach the Sidebar to the Mounting Brackets with (6) 8mm Combo Bolts, (Figure 6). Do not tighten hardware.
- **6.** Level and adjust the Sidebar and tighten all hardware.
- 7. Repeat Steps 1—7 to attach the Driver/Left Sidebar.
- 8. Do periodic inspections to the installation to make sure that all hardware is secure and tight.