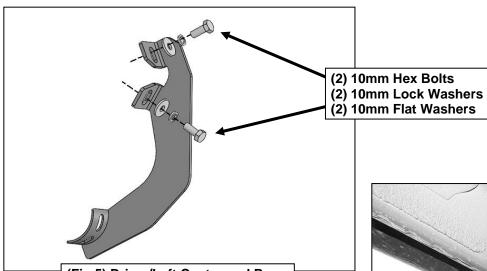

#### PROCEDURE:

- 1. REMOVE CONTENTS FROM BOX. VERIFY ALL PARTS ARE PRESENT. READ INSTRUCTIONS CAREFULLY BEFORE STARTING INSTALLATION.
- 2. Starting from underneath the Driver/Left side inner rocker panel, locate the threaded mounting holes on the rocker panel, (Figure 1). Remove the plastic plugs covering the mounting holes. Select the Passenger/Right Front Mounting Bracket, (Figure 2). Attach with (2) 10mm Hex Bolts, (2) 10mm Lock Washers and (2) 10mm Flat Washers, (Figures 2 & 3). Do not tighten hardware at this time.
- 3. Locate the Center threaded mounting holes. Select (1) Center/Rear Mounting Bracket. Attach with (2) 10mm Hex Bolts, (2) 10mm Lock Washers and (2) 10mm Flat Washers, (Figures 4—6). Do not tighten hardware at this time.
- 4. Repeat Step 3 to install Rear Mounting Bracket, (Figures 5, 7 & 8).
- 5. Unwrap the Driver/Left Sidebar. Attach Sidebar to the mounting brackets with (6) 8mm Combo Bolts. Do not tighten hardware at this time, (Figures 9—12). IMPORTANT: Do not slide or rotate Sidebar on cradles, or damage to the finish may result.
- **6.** Level and adjust Sidebar and tighten all hardware.
- 7. Repeat **Steps 2—6** for Passenger/Right side installation.
- 8. Do periodic inspections to the installation to make sure that all hardware is secure and tight.

## **Driver/Left side Installation Pictured**

(Fig 5) Driver/Left Center and Rear mounting Bracket installation

(Fig 6) Driver/Left Center **Mounting Bracket installed** 

(Fig 7) Driver/Left Rear mounting location