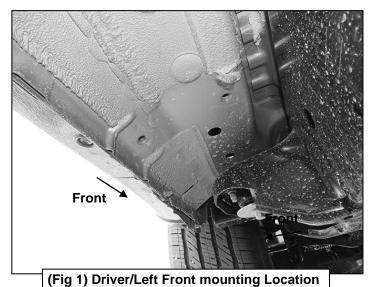

#### PROCEDURE:

- 1. REMOVE CONTENTS FROM BOX. VERIFY ALL PARTS ARE PRESENT. READ INSTRUCTIONS CAREFULLY BEFORE STARTING INSTALLATION.
- 2. Starting from underneath the Driver/Left side inner rocker panel, locate the threaded mounting holes on the rocker panel, (Figure 1). Remove the plastic plugs covering the mounting holes. Select the Passenger/Right Front Mounting Bracket, (Figure 2). Attach with (2) 10mm Hex Bolts, (2) 10mm Lock Washers and (2) 10mm Flat Washers, (Figures 2 & 3). Do not tighten hardware at this time.
- 3. Locate the Center threaded mounting holes. Select (1) Center/Rear Mounting Bracket. Attach with (2) 10mm Hex Bolts, (2) 10mm Lock Washers and (2) 10mm Flat Washers, (Figures 4—6). Do not tighten hardware at this time.
- 4. Repeat Step 3 to install Rear Mounting Bracket, (Figures 5, 7 & 8).
- 5. Unwrap the Driver/Left Sidebar. Attach Sidebar to the mounting brackets with (6) 8mm Combo Bolts. Do not tighten hardware at this time, (Figures 9—12). IMPORTANT: Do not slide or rotate Sidebar on cradles, or damage to the finish may result.
- **6.** Level and adjust Sidebar and tighten all hardware.
- 7. Repeat **Steps 2—6** for Passenger/Right side installation.
- 8. Do periodic inspections to the installation to make sure that all hardware is secure and tight.