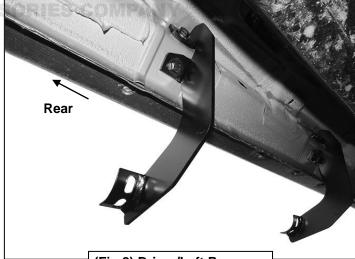

djust Sidebar and tighten all hardware.
- 7. Repeat **Steps 2—6** for Passenger/Right side installation.
- 8. Do periodic inspections to the installation to make sure that all hardware is secure and tight.

**To protect your investment**, Do not use any type of polish or wax that may contain abrasives that could damage the finish. **For Stainless Steel**, Aluminum polish may be used to polish small scratches and scuffs on the finish. Mild soap may be used to clean the Sidebar.

## **Driver/Left side Installation Pictured**







**Mounting Bracket installation** 





## **Driver/Left side Installation Pictured**



(Fig 5) Driver/Left Center and Rear mounting Bracket installation



(Fig 6) Driver/Left Center **Mounting Bracket installed** 



(Fig 7) Driver/Left Rear mounting location



(Fig 8) Driver/Left Rear **Mounting Bracket installed** 

## **Driver/Left side Installation pictured**









on Rear Mounting Bracket