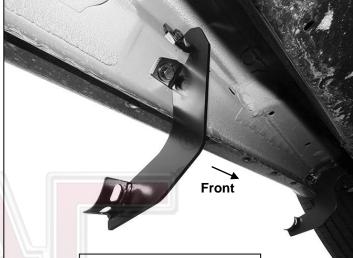

## **Driver/Left side Installation Pictured**

(Fig 5) Driver/Left Center and Rear mounting Bracket installation

(Fig 6) Driver/Left Center **Mounting Bracket installed** 

(Fig 7) Driver/Left Rear mounting location

(Fig 8) Driver/Left Rear **Mounting Bracket installed** 