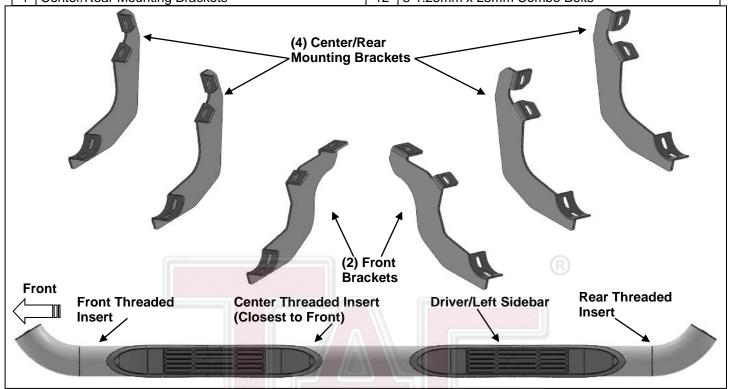

#### PARTS LIST:

| 1 | Driver/Left Sidebar           | 12 | 10-1.5mm x 25mm Hex Bolts      |
|---|-------------------------------|----|--------------------------------|
| 1 | Passenger/Right Sidebar       | 12 | 10mm Lock Washers              |
| 2 | Front Mounting Brackets       | 12 | 10mm x 27mm x 3mm Flat Washers |
| 4 | Center/Rear Mounting Brackets | 12 | 8-1 25mm x 25mm Combo Bolts    |

#### PROCEDURE:

- 1. REMOVE CONTENTS FROM BOX. VERIFY ALL PARTS ARE PRESENT. READ INSTRUCTIONS CAREFULLY BEFORE STARTING INSTALLATION.
- 2. Starting from underneath the Driver/Left side inner rocker panel, locate the threaded mounting holes on the rocker panel, (Figure 1). Remove the plastic plugs covering the mounting holes. Select the Passenger/Right Front Mounting Bracket, (Figure 2). Attach with (2) 10mm Hex Bolts, (2) 10mm Lock Washers and (2) 10mm Flat Washers, (Figures 2 & 3). Do not tighten hardware at this time.
- 3. Locate the Center threaded mounting holes. Select (1) Center/Rear Mounting Bracket. Attach with (2) 10mm Hex Bolts, (2) 10mm Lock Washers and (2) 10mm Flat Washers, (Figures 4—6). Do not tighten hardware at this time.
- 4. Repeat Step 3 to install Rear Mounting Bracket, (Figures 5, 7 & 8).
- 5. Unwrap the Driver/Left Sidebar. Attach Sidebar to the mounting brackets with (6) 8mm Combo Bolts. Do not tighten hardware at this time, (Figures 9—12). IMPORTANT: Do not slide or rotate Sidebar on cradles, or damage to the finish may result.
- **6.** Level and adjust Sidebar and tighten all hardware.
- 7. Repeat **Steps 2—6** for Passenger/Right side installation.
- 8. Do periodic inspections to the installation to make sure that all hardware is secure and tight.