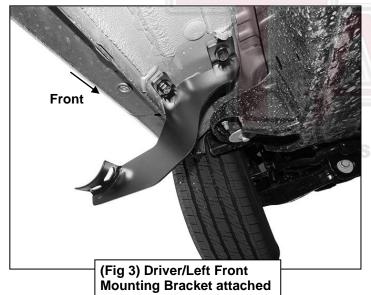

#### PROCEDURE:

- 1. REMOVE CONTENTS FROM BOX. VERIFY ALL PARTS ARE PRESENT. READ INSTRUCTIONS CAREFULLY BEFORE STARTING INSTALLATION.
- 2. Starting from underneath the Driver/Left side inner rocker panel, locate the threaded mounting holes on the rocker panel, (Figure 1). Remove the plastic plugs covering the mounting holes. Select the Passenger/Right Front Mounting Bracket, (Figure 2). Attach with (2) 10mm Hex Bolts, (2) 10mm Lock Washers and (2) 10mm Flat Washers, (Figures 2 & 3). Do not tighten hardware at this time.
- 3. Locate the Center threaded mounting holes. Select (1) Center/Rear Mounting Bracket. Attach with (2) 10mm Hex Bolts, (2) 10mm Lock Washers and (2) 10mm Flat Washers, (Figures 4—6). Do not tighten hardware at this time.
- 4. Repeat Step 3 to install Rear Mounting Bracket, (Figures 5, 7 & 8).
- 5. Unwrap the Driver/Left Sidebar. Attach Sidebar to the mounting brackets with (6) 8mm Combo Bolts. Do not tighten hardware at this time, (Figures 9—12). IMPORTANT: Do not slide or rotate Sidebar on cradles, or damage to the finish may result.
- **6.** Level and adjust Sidebar and tighten all hardware.
- 7. Repeat **Steps 2—6** for Passenger/Right side installation.
- 8. Do periodic inspections to the installation to make sure that all hardware is secure and tight.

## **Driver/Left side Installation Pictured**

**Mounting Bracket installation** 