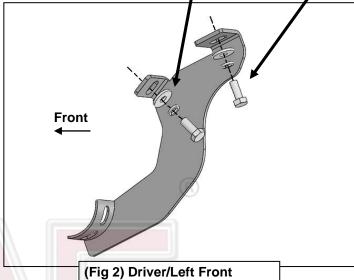

#### PROCEDURE:

- 1. REMOVE CONTENTS FROM BOX. VERIFY ALL PARTS ARE PRESENT. READ INSTRUCTIONS CAREFULLY BEFORE STARTING INSTALLATION.
- 2. Starting from underneath the Driver/Left side inner rocker panel, locate the threaded mounting holes on the rocker panel, (Figure 1). Remove the plastic plugs covering the mounting holes. Select the Passenger/Right Front Mounting Bracket, (Figure 2). Attach with (2) 10mm Hex Bolts, (2) 10mm Lock Washers and (2) 10mm Flat Washers, (Figures 2 & 3). Do not tighten hardware at this time.
- 3. Locate the Center threaded mounting holes. Select (1) Center/Rear Mounting Bracket. Attach with (2) 10mm Hex Bolts, (2) 10mm Lock Washers and (2) 10mm Flat Washers, (Figures 4—6). Do not tighten hardware at this time.
- 4. Repeat Step 3 to install Rear Mounting Bracket, (Figures 5, 7 & 8).
- 5. Unwrap the Driver/Left Sidebar. Attach Sidebar to the mounting brackets with (6) 8mm Combo Bolts. Do not tighten hardware at this time, (Figures 9—12). IMPORTANT: Do not slide or rotate Sidebar on cradles, or damage to the finish may result.
- **6.** Level and adjust Sidebar and tighten all hardware.
- 7. Repeat **Steps 2—6** for Passenger/Right side installation.
- 8. Do periodic inspections to the installation to make sure that all hardware is secure and tight.

## **Driver/Left side Installation Pictured**

**Mounting Bracket installation** 