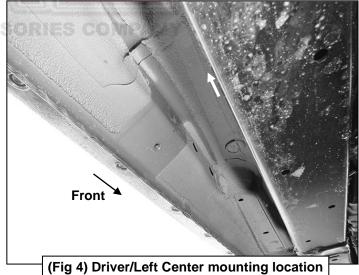

#### PROCEDURE:

- 1. REMOVE CONTENTS FROM BOX. VERIFY ALL PARTS ARE PRESENT. READ INSTRUCTIONS CAREFULLY BEFORE STARTING INSTALLATION.
- 2. Starting from underneath the Driver/Left side inner rocker panel, locate the threaded mounting holes on the rocker panel, (Figure 1). Remove the plastic plugs covering the mounting holes. Select the Passenger/Right Front Mounting Bracket, (Figure 2). Attach with (2) 10mm Hex Bolts, (2) 10mm Lock Washers and (2) 10mm Flat Washers, (Figures 2 & 3). Do not tighten hardware at this time.
- 3. Locate the Center threaded mounting holes. Select (1) Center/Rear Mounting Bracket. Attach with (2) 10mm Hex Bolts, (2) 10mm Lock Washers and (2) 10mm Flat Washers, (Figures 4—6). Do not tighten hardware at this time.
- 4. Repeat Step 3 to install Rear Mounting Bracket, (Figures 5, 7 & 8).
- 5. Unwrap the Driver/Left Sidebar. Attach Sidebar to the mounting brackets with (6) 8mm Combo Bolts. Do not tighten hardware at this time, (Figures 9—12). IMPORTANT: Do not slide or rotate Sidebar on cradles, or damage to the finish may result.
- **6.** Level and adjust Sidebar and tighten all hardware.
- 7. Repeat **Steps 2—6** for Passenger/Right side installation.
- 8. Do periodic inspections to the installation to make sure that all hardware is secure and tight.

## **Driver/Left side Installation Pictured**

(Fig 5) Driver/Left Center and Rear mounting Bracket installation

(Fig 6) Driver/Left Center **Mounting Bracket installed** 

(Fig 7) Driver/Left Rear mounting location