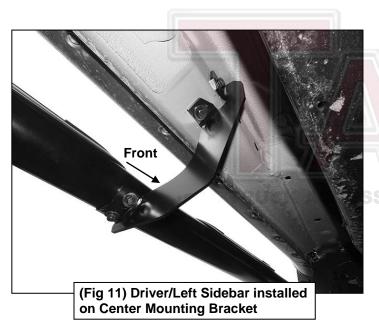

Do periodic inspections to the installation to make sure that all hardware is secure and tight.

**To protect your investment**, Do not use any type of polish or wax that may contain abrasives that could damage the finish. **For Stainless Steel**, Aluminum polish may be used to polish small scratches and scuffs on the finish. Mild soap may be used to clean the Sidebar.

## **Driver/Left side Installation Pictured**







**Mounting Bracket installation** 





## **Driver/Left side Installation Pictured**



(Fig 5) Driver/Left Center and Rear mounting Bracket installation



(Fig 6) Driver/Left Center **Mounting Bracket installed** 



(Fig 7) Driver/Left Rear mounting location



(Fig 8) Driver/Left Rear **Mounting Bracket installed** 

## **Driver/Left side Installation pictured**









on Rear Mounting Bracket