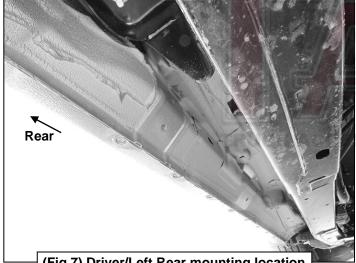

## **Driver/Left side Installation Pictured**

(Fig 5) Driver/Left Center and Rear mounting Bracket installation

(Fig 6) Driver/Left Center **Mounting Bracket installed** 

(Fig 7) Driver/Left Rear mounting location