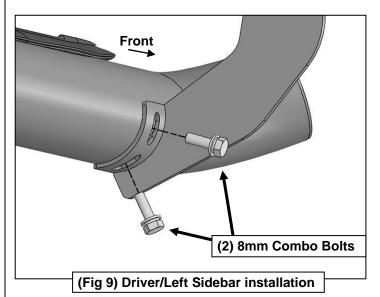

#### PROCEDURE:

- 1. REMOVE CONTENTS FROM BOX. VERIFY ALL PARTS ARE PRESENT. READ INSTRUCTIONS CAREFULLY BEFORE STARTING INSTALLATION.
- 2. Starting from underneath the Driver/Left side inner rocker panel, locate the threaded mounting holes on the rocker panel, (Figure 1). Remove the plastic plugs covering the mounting holes. Select the Passenger/Right Front Mounting Bracket, (Figure 2). Attach with (2) 10mm Hex Bolts, (2) 10mm Lock Washers and (2) 10mm Flat Washers, (Figures 2 & 3). Do not tighten hardware at this time.
- 3. Locate the Center threaded mounting holes. Select (1) Center/Rear Mounting Bracket. Attach with (2) 10mm Hex Bolts, (2) 10mm Lock Washers and (2) 10mm Flat Washers, (Figures 4—6). Do not tighten hardware at this time.
- 4. Repeat Step 3 to install Rear Mounting Bracket, (Figures 5, 7 & 8).
- 5. Unwrap the Driver/Left Sidebar. Attach Sidebar to the mounting brackets with (6) 8mm Combo Bolts. Do not tighten hardware at this time, (Figures 9—12). IMPORTANT: Do not slide or rotate Sidebar on cradles, or damage to the finish may result.
- **6.** Level and adjust Sidebar and tighten all hardware.
- 7. Repeat **Steps 2—6** for Passenger/Right side installation.
- 8. Do periodic inspections to the installation to make sure that all hardware is secure and tight.