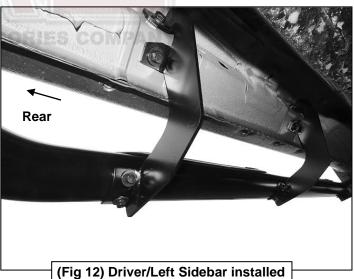

#### PROCEDURE:

- 1. REMOVE CONTENTS FROM BOX. VERIFY ALL PARTS ARE PRESENT. READ INSTRUCTIONS CAREFULLY BEFORE STARTING INSTALLATION.
- 2. Starting from underneath the Driver/Left side inner rocker panel, locate the threaded mounting holes on the rocker panel, (Figure 1). Remove the plastic plugs covering the mounting holes. Select the Passenger/Right Front Mounting Bracket, (Figure 2). Attach with (2) 10mm Hex Bolts, (2) 10mm Lock Washers and (2) 10mm Flat Washers, (Figures 2 & 3). Do not tighten hardware at this time.
- 3. Locate the Center threaded mounting holes. Select (1) Center/Rear Mounting Bracket. Attach with (2) 10mm Hex Bolts, (2) 10mm Lock Washers and (2) 10mm Flat Washers, (Figures 4—6). Do not tighten hardware at this time.
- 4. Repeat Step 3 to install Rear Mounting Bracket, (Figures 5, 7 & 8).
- 5. Unwrap the Driver/Left Sidebar. Attach Sidebar to the mounting brackets with (6) 8mm Combo Bolts. Do not tighten hardware at this time, (Figures 9—12). IMPORTANT: Do not slide or rotate Sidebar on cradles, or damage to the finish may result.
- **6.** Level and adjust Sidebar and tighten all hardware.
- 7. Repeat **Steps 2—6** for Passenger/Right side installation.
- 8. Do periodic inspections to the installation to make sure that all hardware is secure and tight.

## **Driver/Left side Installation pictured**

on Rear Mounting Bracket