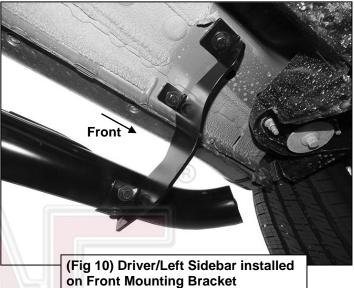

#### PROCEDURE:

- 1. REMOVE CONTENTS FROM BOX. VERIFY ALL PARTS ARE PRESENT. READ INSTRUCTIONS CAREFULLY BEFORE STARTING INSTALLATION.
- 2. Starting from underneath the Driver/Left side inner rocker panel, locate the threaded mounting holes on the rocker panel, (Figure 1). Remove the plastic plugs covering the mounting holes. Select the Passenger/Right Front Mounting Bracket, (Figure 2). Attach with (2) 10mm Hex Bolts, (2) 10mm Lock Washers and (2) 10mm Flat Washers, (Figures 2 & 3). Do not tighten hardware at this time.
- 3. Locate the Center threaded mounting holes. Select (1) Center/Rear Mounting Bracket. Attach with (2) 10mm Hex Bolts, (2) 10mm Lock Washers and (2) 10mm Flat Washers, (Figures 4—6). Do not tighten hardware at this time.
- 4. Repeat Step 3 to install Rear Mounting Bracket, (Figures 5, 7 & 8).
- 5. Unwrap the Driver/Left Sidebar. Attach Sidebar to the mounting brackets with (6) 8mm Combo Bolts. Do not tighten hardware at this time, (Figures 9—12). IMPORTANT: Do not slide or rotate Sidebar on cradles, or damage to the finish may result.
- **6.** Level and adjust Sidebar and tighten all hardware.
- 7. Repeat **Steps 2—6** for Passenger/Right side installation.
- 8. Do periodic inspections to the installation to make sure that all hardware is secure and tight.

## **Driver/Left side Installation Pictured**

**Mounting Bracket installation** 