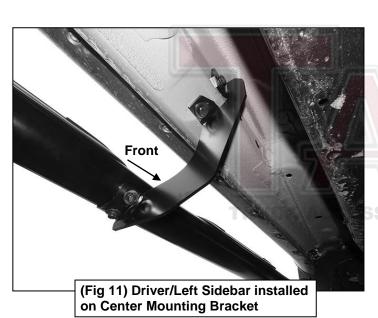

### PROCEDURE:

- 1. REMOVE CONTENTS FROM BOX. VERIFY ALL PARTS ARE PRESENT. READ INSTRUCTIONS CAREFULLY BEFORE STARTING INSTALLATION.
- 2. Starting from underneath the Driver/Left side inner rocker panel, locate the threaded mounting holes on the rocker panel, (Figure 1). Remove the plastic plugs covering the mounting holes. Select the Passenger/Right Front Mounting Bracket, (Figure 2). Attach with (2) 10mm Hex Bolts, (2) 10mm Lock Washers and (2) 10mm Flat Washers, (Figures 2 & 3). Do not tighten hardware at this time.
- 3. Locate the Center threaded mounting holes. Select (1) Center/Rear Mounting Bracket. Attach with (2) 10mm Hex Bolts, (2) 10mm Lock Washers and (2) 10mm Flat Washers, (Figures 4—6). Do not tighten hardware at this time.
- 4. Repeat Step 3 to install Rear Mounting Bracket, (Figures 5, 7 & 8).
- 5. Unwrap the Driver/Left Sidebar. Attach Sidebar to the mounting brackets with (6) 8mm Combo Bolts. Do not tighten hardware at this time, (Figures 9—12). IMPORTANT: Do not slide or rotate Sidebar on cradles, or damage to the finish may result.
- 6. Level and adjust Sidebar and tighten all hardware.
- 7. Repeat Steps 2—6 for Passenger/Right side installation.
- 8. Do periodic inspections to the installation to make sure that all hardware is secure and tight.