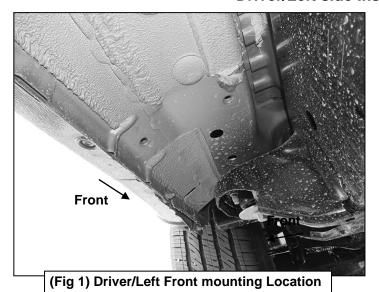

### PROCEDURE:

- 1. REMOVE CONTENTS FROM BOX. VERIFY ALL PARTS ARE PRESENT. READ INSTRUCTIONS CAREFULLY BEFORE STARTING INSTALLATION.
- 2. Starting from underneath the Driver/Left side inner rocker panel, locate the threaded mounting holes on the rocker panel, (Figure 1). Remove the plastic plugs covering the mounting holes. Select the Passenger/Right Front Mounting Bracket, (Figure 2). Attach with (2) 10mm Hex Bolts, (2) 10mm Lock Washers and (2) 10mm Flat Washers, (Figures 2 & 3). Do not tighten hardware at this time.
- 3. Locate the Center threaded mounting holes. Select (1) Center/Rear Mounting Bracket. Attach with (2) 10mm Hex Bolts, (2) 10mm Lock Washers and (2) 10mm Flat Washers, (Figures 4—6). Do not tighten hardware at this time.
- 4. Repeat Step 3 to install Rear Mounting Bracket, (Figures 5, 7 & 8).
- 5. Unwrap the Driver/Left Sidebar. Attach Sidebar to the mounting brackets with (6) 8mm Combo Bolts. Do not tighten hardware at this time, (Figures 9—12). IMPORTANT: Do not slide or rotate Sidebar on cradles, or damage to the finish may result.
- 6. Level and adjust Sidebar and tighten all hardware.
- 7. Repeat Steps 2—6 for Passenger/Right side installation.
- 8. Do periodic inspections to the installation to make sure that all hardware is secure and tight.

## **Driver/Left side Installation Pictured**

**Mounting Bracket installation** 