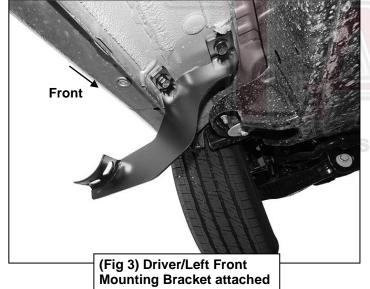

### PROCEDURE:

- 1. REMOVE CONTENTS FROM BOX. VERIFY ALL PARTS ARE PRESENT. READ INSTRUCTIONS CAREFULLY BEFORE STARTING INSTALLATION.
- 2. Starting from underneath the Driver/Left side inner rocker panel, locate the threaded mounting holes on the rocker panel, (Figure 1). Remove the plastic plugs covering the mounting holes. Select the Passenger/Right Front Mounting Bracket, (Figure 2). Attach with (2) 10mm Hex Bolts, (2) 10mm Lock Washers and (2) 10mm Flat Washers, (Figures 2 & 3). Do not tighten hardware at this time.
- 3. Locate the Center threaded mounting holes. Select (1) Center/Rear Mounting Bracket. Attach with (2) 10mm Hex Bolts, (2) 10mm Lock Washers and (2) 10mm Flat Washers, (Figures 4—6). Do not tighten hardware at this time.
- 4. Repeat Step 3 to install Rear Mounting Bracket, (Figures 5, 7 & 8).
- 5. Unwrap the Driver/Left Sidebar. Attach Sidebar to the mounting brackets with (6) 8mm Combo Bolts. Do not tighten hardware at this time, (Figures 9—12). IMPORTANT: Do not slide or rotate Sidebar on cradles, or damage to the finish may result.
- 6. Level and adjust Sidebar and tighten all hardware.
- 7. Repeat Steps 2—6 for Passenger/Right side installation.
- 8. Do periodic inspections to the installation to make sure that all hardware is secure and tight.

## **Driver/Left side Installation Pictured**

**Mounting Bracket installation** 

# **Driver/Left side Installation pictured**

on Front Mounting Bracket