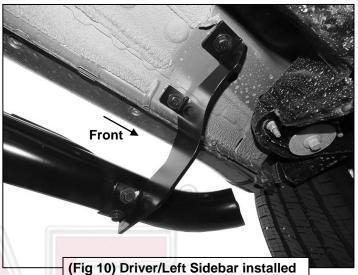

### PROCEDURE:

- 1. REMOVE CONTENTS FROM BOX. VERIFY ALL PARTS ARE PRESENT. READ INSTRUCTIONS CAREFULLY BEFORE STARTING INSTALLATION.
- 2. Starting from underneath the Driver/Left side inner rocker panel, locate the threaded mounting holes on the rocker panel, (Figure 1). Remove the plastic plugs covering the mounting holes. Select the Passenger/Right Front Mounting Bracket, (Figure 2). Attach with (2) 10mm Hex Bolts, (2) 10mm Lock Washers and (2) 10mm Flat Washers, (Figures 2 & 3). Do not tighten hardware at this time.
- 3. Locate the Center threaded mounting holes. Select (1) Center/Rear Mounting Bracket. Attach with (2) 10mm Hex Bolts, (2) 10mm Lock Washers and (2) 10mm Flat Washers, (Figures 4—6). Do not tighten hardware at this time.
- 4. Repeat Step 3 to install Rear Mounting Bracket, (Figures 5, 7 & 8).
- 5. Unwrap the Driver/Left Sidebar. Attach Sidebar to the mounting brackets with (6) 8mm Combo Bolts. Do not tighten hardware at this time, (Figures 9—12). IMPORTANT: Do not slide or rotate Sidebar on cradles, or damage to the finish may result.
- 6. Level and adjust Sidebar and tighten all hardware.
- 7. Repeat Steps 2—6 for Passenger/Right side installation.
- 8. Do periodic inspections to the installation to make sure that all hardware is secure and tight.