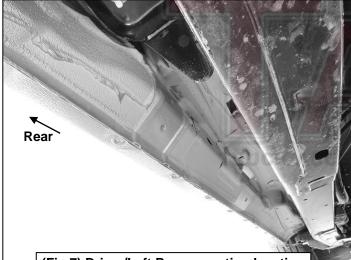

### PROCEDURE:

- 1. REMOVE CONTENTS FROM BOX. VERIFY ALL PARTS ARE PRESENT. READ INSTRUCTIONS CAREFULLY BEFORE STARTING INSTALLATION.
- 2. Starting from underneath the Driver/Left side inner rocker panel, locate the threaded mounting holes on the rocker panel, (Figure 1). Remove the plastic plugs covering the mounting holes. Select the Passenger/Right Front Mounting Bracket, (Figure 2). Attach with (2) 10mm Hex Bolts, (2) 10mm Lock Washers and (2) 10mm Flat Washers, (Figures 2 & 3). Do not tighten hardware at this time.
- 3. Locate the Center threaded mounting holes. Select (1) Center/Rear Mounting Bracket. Attach with (2) 10mm Hex Bolts, (2) 10mm Lock Washers and (2) 10mm Flat Washers, (Figures 4—6). Do not tighten hardware at this time.
- 4. Repeat Step 3 to install Rear Mounting Bracket, (Figures 5, 7 & 8).
- 5. Unwrap the Driver/Left Sidebar. Attach Sidebar to the mounting brackets with (6) 8mm Combo Bolts. Do not tighten hardware at this time, (Figures 9—12). IMPORTANT: Do not slide or rotate Sidebar on cradles, or damage to the finish may result.
- 6. Level and adjust Sidebar and tighten all hardware.
- 7. Repeat Steps 2—6 for Passenger/Right side installation.
- 8. Do periodic inspections to the installation to make sure that all hardware is secure and tight.

## **Driver/Left side Installation Pictured**

(Fig 5) Driver/Left Center and Rear mounting Bracket installation

(Fig 6) Driver/Left Center Mounting Bracket installed

(Fig 7) Driver/Left Rear mounting location