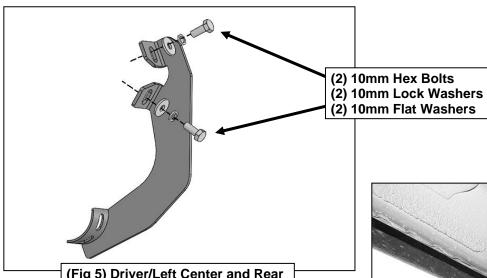

### PROCEDURE:

- 1. REMOVE CONTENTS FROM BOX. VERIFY ALL PARTS ARE PRESENT. READ INSTRUCTIONS CAREFULLY BEFORE STARTING INSTALLATION.
- 2. Starting from underneath the Driver/Left side inner rocker panel, locate the threaded mounting holes on the rocker panel, (Figure 1). Remove the plastic plugs covering the mounting holes. Select the Passenger/Right Front Mounting Bracket, (Figure 2). Attach with (2) 10mm Hex Bolts, (2) 10mm Lock Washers and (2) 10mm Flat Washers, (Figures 2 & 3). Do not tighten hardware at this time.
- 3. Locate the Center threaded mounting holes. Select (1) Center/Rear Mounting Bracket. Attach with (2) 10mm Hex Bolts, (2) 10mm Lock Washers and (2) 10mm Flat Washers, (Figures 4—6). Do not tighten hardware at this time.
- 4. Repeat Step 3 to install Rear Mounting Bracket, (Figures 5, 7 & 8).
- 5. Unwrap the Driver/Left Sidebar. Attach Sidebar to the mounting brackets with (6) 8mm Combo Bolts. Do not tighten hardware at this time, (Figures 9—12). IMPORTANT: Do not slide or rotate Sidebar on cradles, or damage to the finish may result.
- 6. Level and adjust Sidebar and tighten all hardware.
- 7. Repeat Steps 2—6 for Passenger/Right side installation.
- 8. Do periodic inspections to the installation to make sure that all hardware is secure and tight.

(2) 10mm Hex Bolts

## **Driver/Left side Installation Pictured**

(Fig 5) Driver/Left Center and Rear mounting Bracket installation

(Fig 6) Driver/Left Center Mounting Bracket installed

(Fig 7) Driver/Left Rear mounting location