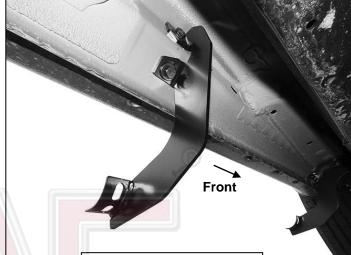

### PROCEDURE:

- 1. REMOVE CONTENTS FROM BOX. VERIFY ALL PARTS ARE PRESENT. READ INSTRUCTIONS CAREFULLY BEFORE STARTING INSTALLATION.
- 2. Starting from underneath the Driver/Left side inner rocker panel, locate the threaded mounting holes on the rocker panel, (Figure 1). Remove the plastic plugs covering the mounting holes. Select the Passenger/Right Front Mounting Bracket, (Figure 2). Attach with (2) 10mm Hex Bolts, (2) 10mm Lock Washers and (2) 10mm Flat Washers, (Figures 2 & 3). Do not tighten hardware at this time.
- 3. Locate the Center threaded mounting holes. Select (1) Center/Rear Mounting Bracket. Attach with (2) 10mm Hex Bolts, (2) 10mm Lock Washers and (2) 10mm Flat Washers, (Figures 4—6). Do not tighten hardware at this time.
- 4. Repeat Step 3 to install Rear Mounting Bracket, (Figures 5, 7 & 8).
- 5. Unwrap the Driver/Left Sidebar. Attach Sidebar to the mounting brackets with (6) 8mm Combo Bolts. Do not tighten hardware at this time, (Figures 9—12). IMPORTANT: Do not slide or rotate Sidebar on cradles, or damage to the finish may result.
- 6. Level and adjust Sidebar and tighten all hardware.
- 7. Repeat Steps 2—6 for Passenger/Right side installation.
- 8. Do periodic inspections to the installation to make sure that all hardware is secure and tight.

## **Driver/Left side Installation Pictured**

(Fig 5) Driver/Left Center and Rear mounting Bracket installation

(Fig 6) Driver/Left Center Mounting Bracket installed

(Fig 7) Driver/Left Rear mounting location