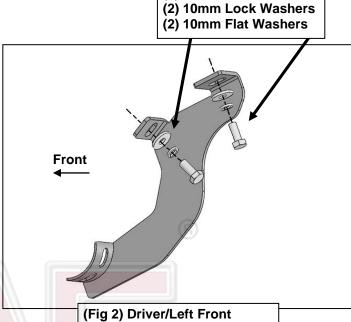

### PROCEDURE:

- 1. REMOVE CONTENTS FROM BOX. VERIFY ALL PARTS ARE PRESENT. READ INSTRUCTIONS CAREFULLY BEFORE STARTING INSTALLATION.
- 2. Starting from underneath the Driver/Left side inner rocker panel, locate the threaded mounting holes on the rocker panel, (Figure 1). Remove the plastic plugs covering the mounting holes. Select the Passenger/Right Front Mounting Bracket, (Figure 2). Attach with (2) 10mm Hex Bolts, (2) 10mm Lock Washers and (2) 10mm Flat Washers, (Figures 2 & 3). Do not tighten hardware at this time.
- 3. Locate the Center threaded mounting holes. Select (1) Center/Rear Mounting Bracket. Attach with (2) 10mm Hex Bolts, (2) 10mm Lock Washers and (2) 10mm Flat Washers, (Figures 4—6). Do not tighten hardware at this time.
- 4. Repeat Step 3 to install Rear Mounting Bracket, (Figures 5, 7 & 8).
- 5. Unwrap the Driver/Left Sidebar. Attach Sidebar to the mounting brackets with (6) 8mm Combo Bolts. Do not tighten hardware at this time, (Figures 9—12). IMPORTANT: Do not slide or rotate Sidebar on cradles, or damage to the finish may result.
- 6. Level and adjust Sidebar and tighten all hardware.
- 7. Repeat Steps 2—6 for Passenger/Right side installation.
- 8. Do periodic inspections to the installation to make sure that all hardware is secure and tight.

(2) 10mm Hex Bolts

## **Driver/Left side Installation Pictured**

**Mounting Bracket installation** 