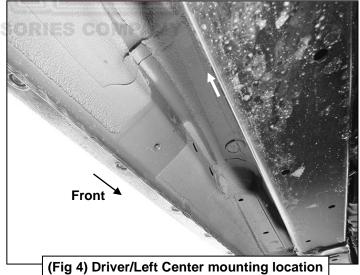

### PROCEDURE:

- 1. REMOVE CONTENTS FROM BOX. VERIFY ALL PARTS ARE PRESENT. READ INSTRUCTIONS CAREFULLY BEFORE STARTING INSTALLATION.
- 2. Starting from underneath the Driver/Left side inner rocker panel, locate the threaded mounting holes on the rocker panel, (Figure 1). Remove the plastic plugs covering the mounting holes. Select the Passenger/Right Front Mounting Bracket, (Figure 2). Attach with (2) 10mm Hex Bolts, (2) 10mm Lock Washers and (2) 10mm Flat Washers, (Figures 2 & 3). Do not tighten hardware at this time.
- 3. Locate the Center threaded mounting holes. Select (1) Center/Rear Mounting Bracket. Attach with (2) 10mm Hex Bolts, (2) 10mm Lock Washers and (2) 10mm Flat Washers, (Figures 4—6). Do not tighten hardware at this time.
- 4. Repeat Step 3 to install Rear Mounting Bracket, (Figures 5, 7 & 8).
- 5. Unwrap the Driver/Left Sidebar. Attach Sidebar to the mounting brackets with (6) 8mm Combo Bolts. Do not tighten hardware at this time, (Figures 9—12). IMPORTANT: Do not slide or rotate Sidebar on cradles, or damage to the finish may result.
- 6. Level and adjust Sidebar and tighten all hardware.
- 7. Repeat Steps 2—6 for Passenger/Right side installation.
- 8. Do periodic inspections to the installation to make sure that all hardware is secure and tight.

## **Driver/Left side Installation Pictured**

(Fig 5) Driver/Left Center and Rear mounting Bracket installation

(Fig 6) Driver/Left Center Mounting Bracket installed

(Fig 7) Driver/Left Rear mounting location