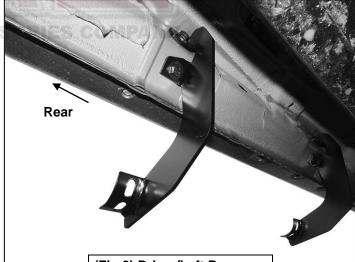

ebar and tighten all hardware.
- 7. Repeat Steps 2—6 for Passenger/Right side installation.
- 8. Do periodic inspections to the installation to make sure that all hardware is secure and tight.

**To protect your investment**, Do not use any type of polish or wax that may contain abrasives that could damage the finish. **For Stainless Steel**, Aluminum polish may be used to polish small scratches and scuffs on the finish. Mild soap may be used to clean the Sidebar.

(2) 10mm Hex Bolts

## **Driver/Left side Installation Pictured**





**Mounting Bracket installation** 





## **Driver/Left side Installation Pictured**



(Fig 5) Driver/Left Center and Rear mounting Bracket installation



(Fig 6) Driver/Left Center Mounting Bracket installed



(Fig 7) Driver/Left Rear mounting location



(Fig 8) Driver/Left Rear Mounting Bracket installed

# **Driver/Left side Installation pictured**







on Front Mounting Bracket