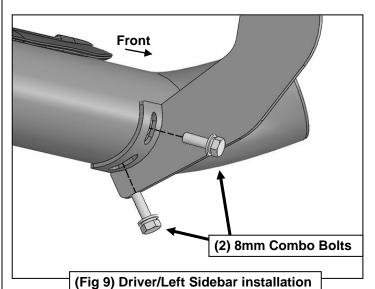

### PROCEDURE:

- 1. REMOVE CONTENTS FROM BOX. VERIFY ALL PARTS ARE PRESENT. READ INSTRUCTIONS CAREFULLY BEFORE STARTING INSTALLATION.
- 2. Starting from underneath the Driver/Left side inner rocker panel, locate the threaded mounting holes on the rocker panel, (Figure 1). Remove the plastic plugs covering the mounting holes. Select the Passenger/Right Front Mounting Bracket, (Figure 2). Attach with (2) 10mm Hex Bolts, (2) 10mm Lock Washers and (2) 10mm Flat Washers, (Figures 2 & 3). Do not tighten hardware at this time.
- 3. Locate the Center threaded mounting holes. Select (1) Center/Rear Mounting Bracket. Attach with (2) 10mm Hex Bolts, (2) 10mm Lock Washers and (2) 10mm Flat Washers, (Figures 4—6). Do not tighten hardware at this time.
- 4. Repeat Step 3 to install Rear Mounting Bracket, (Figures 5, 7 & 8).
- 5. Unwrap the Driver/Left Sidebar. Attach Sidebar to the mounting brackets with (6) 8mm Combo Bolts. Do not tighten hardware at this time, (Figures 9—12). IMPORTANT: Do not slide or rotate Sidebar on cradles, or damage to the finish may result.
- 6. Level and adjust Sidebar and tighten all hardware.
- 7. Repeat Steps 2—6 for Passenger/Right side installation.
- 8. Do periodic inspections to the installation to make sure that all hardware is secure and tight.