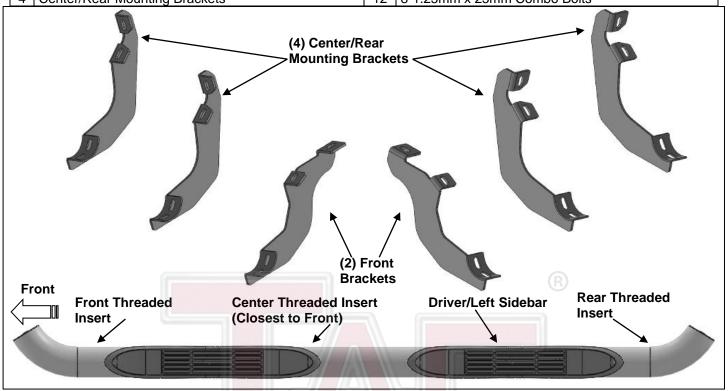

#### PARTS LIST:

| 1 | Driver/Left Sidebar           | 12 | 10-1.5mm x 25mm Hex Bolts      |
|---|-------------------------------|----|--------------------------------|
| 1 | Passenger/Right Sidebar       | 12 | 10mm Lock Washers              |
| 2 | Front Mounting Brackets       | 12 | 10mm x 27mm x 3mm Flat Washers |
| 4 | Center/Rear Mounting Brackets | 12 | 8-1 25mm x 25mm Combo Bolts    |

### PROCEDURE:

- 1. REMOVE CONTENTS FROM BOX. VERIFY ALL PARTS ARE PRESENT. READ INSTRUCTIONS CAREFULLY BEFORE STARTING INSTALLATION.
- 2. Starting from underneath the Driver/Left side inner rocker panel, locate the threaded mounting holes on the rocker panel, (Figure 1). Remove the plastic plugs covering the mounting holes. Select the Passenger/Right Front Mounting Bracket, (Figure 2). Attach with (2) 10mm Hex Bolts, (2) 10mm Lock Washers and (2) 10mm Flat Washers, (Figures 2 & 3). Do not tighten hardware at this time.
- 3. Locate the Center threaded mounting holes. Select (1) Center/Rear Mounting Bracket. Attach with (2) 10mm Hex Bolts, (2) 10mm Lock Washers and (2) 10mm Flat Washers, (Figures 4—6). Do not tighten hardware at this time.
- 4. Repeat Step 3 to install Rear Mounting Bracket, (Figures 5, 7 & 8).
- 5. Unwrap the Driver/Left Sidebar. Attach Sidebar to the mounting brackets with (6) 8mm Combo Bolts. Do not tighten hardware at this time, (Figures 9—12). IMPORTANT: Do not slide or rotate Sidebar on cradles, or damage to the finish may result.
- 6. Level and adjust Sidebar and tighten all hardware.
- 7. Repeat Steps 2—6 for Passenger/Right side installation.
- 8. Do periodic inspections to the installation to make sure that all hardware is secure and tight.