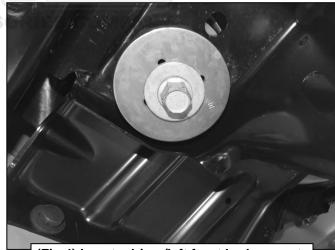

(Fig 4) Locate driver/left front body mount (passenger side pictured for example)