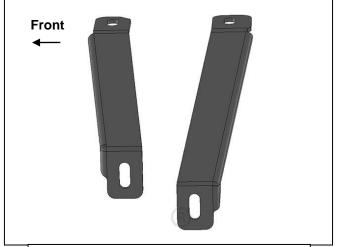

## **Driver/left Side Installation Pictured**

(Fig 7) Reuse body bolt to attach top of Support Bracket to body mount (Driver/left **Front Support Bracket illustrated)** 

(Fig 6) Driver/left Front and Rear Support **Brackets. NOTE: Front Support Bracket** (left) is shorter than the rear (right).