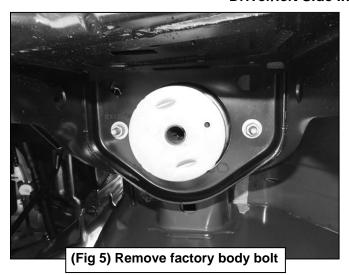

# REMOVE CONTENTS FROM BOX. VERIFY ALL PARTS ARE PRESENT. READ INSTRUCTIONS CAREFULLY BEFORE STARTING INSTALLATION. ASSISTANCE IS RECOMMENDED.

- 1. Start the installation under the driver/left side of the vehicle. Locate the front (3) factory studs along the inner side of the body panel, (Figure 1). IMPORTANT: Use a wire brush or thread die to remove paint buildup on the threaded studs before continuing with installation.
- 2. Select the driver/left Front Mounting Bracket, (Figure 2). Place the Bracket over the studs with the flat side against the body panel. Attach the Bracket to the (3) factory studs with (3) 8mm Flat Washers and (3) 8mm Nylon Lock Nuts, (Figures 2 & 3). Leave Bracket loose at this time.
- 3. Locate the front body mount next to the installed Bracket, (Figure 4). Remove the body bolt and washer, (Figure 5). NOTE: Clean threads on body bolt to remove paint buildup before reinstalling.
- **4.** Select the driver/left Front Support Bracket, **(Figure 6)**. Reuse the factory body bolt and washer to attach the upper slot in the Support Bracket to the body mount. **(Figures 7 & 8)**.
- 5. Move to the rear mounting location, (Figure 9). Repeat Steps 1—4 to attach the driver/left Rear Mounting Bracket and Support Bracket, (Figure 10).
- 6. Carefully unwrap and select (1) Sidebar. With assistance, line up the front end of the tube with the front Bracket, (Figure 11). Attach the front end of the Sidebar to the Front Brackets with the included 1/2" Hex Bolt, 1/2" Lock Washer and 1/2" Flat Washer, (Figures 11 & 12). Do not tighten hardware.
- 7. Move to the rear of the Sidebar. Repeat **Step 6** to attach the Sidebar to the rear Brackets, **(Figure 13)**.
- 8. Level and adjust the Sidebar as necessary and fully tighten all hardware.
- 9. Repeat Steps 1—8 for passenger/right Sidebar.
- 10. Do periodic inspections to the installation to make sure that all hardware is secure and tight.

(Fig 4) Locate driver/left front body mount (passenger side pictured for example)