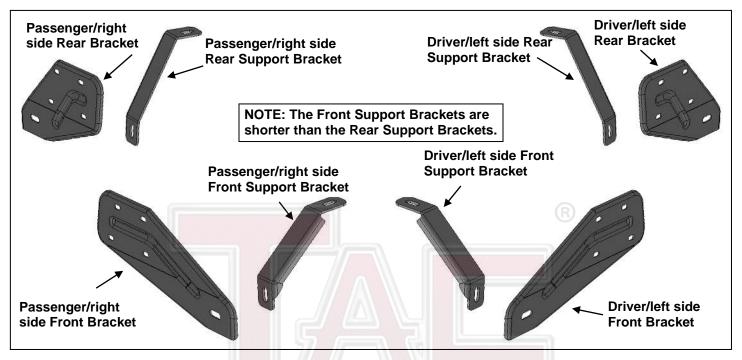

### **PARTS LIST:**

| 2 | 3" 90 deg. Bent End Sidebars                | 1  | Driver/left side Rear Support Bracket     |
|---|---------------------------------------------|----|-------------------------------------------|
| 1 | Driver/left side Front Mounting Bracket     | 1  | Passenger/right side Rear Support Bracket |
| 1 | Passenger/right side Front Mounting Bracket | 4  | 1/2" x 2" Hex Bolts                       |
| 1 | Driver/left side Rear Mounting Bracket      | 4  | 1/2" x 1-1/2" x 1/8" Flat Washers         |
| 1 | Passenger/right side Rear Mounting Bracket  | 4  | 1/2" Lock Washers                         |
| 1 | Driver/left side Front Support Bracket      | 12 | 8-1.25mm Nylon Lock Nuts                  |
| 1 | Passenger/right side Front Support Bracket  | 12 | 8mm x 24mm x 2mm Flat Washers             |

## **Driver/left Side Installation Pictured**

(Fig 7) Reuse body bolt to attach top of Support Bracket to body mount (Driver/left **Front Support Bracket illustrated)** 

(Fig 6) Driver/left Front and Rear Support **Brackets. NOTE: Front Support Bracket** (left) is shorter than the rear (right).