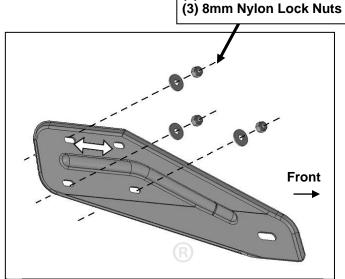

# REMOVE CONTENTS FROM BOX. VERIFY ALL PARTS ARE PRESENT. READ INSTRUCTIONS CAREFULLY BEFORE STARTING INSTALLATION. ASSISTANCE IS RECOMMENDED.

- 1. Start the installation under the driver/left side of the vehicle. Locate the front (3) factory studs along the inner side of the body panel, (Figure 1). IMPORTANT: Use a wire brush or thread die to remove paint buildup on the threaded studs before continuing with installation.
- 2. Select the driver/left Front Mounting Bracket, (Figure 2). Place the Bracket over the studs with the flat side against the body panel. Attach the Bracket to the (3) factory studs with (3) 8mm Flat Washers and (3) 8mm Nylon Lock Nuts, (Figures 2 & 3). Leave Bracket loose at this time.
- 3. Locate the front body mount next to the installed Bracket, (Figure 4). Remove the body bolt and washer, (Figure 5). NOTE: Clean threads on body bolt to remove paint buildup before reinstalling.
- **4.** Select the driver/left Front Support Bracket, **(Figure 6)**. Reuse the factory body bolt and washer to attach the upper slot in the Support Bracket to the body mount. **(Figures 7 & 8)**.
- 5. Move to the rear mounting location, (Figure 9). Repeat Steps 1—4 to attach the driver/left Rear Mounting Bracket and Support Bracket, (Figure 10).
- 6. Carefully unwrap and select (1) Sidebar. With assistance, line up the front end of the tube with the front Bracket, (Figure 11). Attach the front end of the Sidebar to the Front Brackets with the included 1/2" Hex Bolt, 1/2" Lock Washer and 1/2" Flat Washer, (Figures 11 & 12). Do not tighten hardware.
- 7. Move to the rear of the Sidebar. Repeat **Step 6** to attach the Sidebar to the rear Brackets, **(Figure 13)**.
- 8. Level and adjust the Sidebar as necessary and fully tighten all hardware.
- 9. Repeat Steps 1—8 for passenger/right Sidebar.
- 10. Do periodic inspections to the installation to make sure that all hardware is secure and tight.

### **Driver/left Side Installation Pictured**

(Fig 1) Driver/left front mounting location

(Fig 2) Attach flat side of Driver/left Front Mounting Bracket to side of inner body panel

(Fig 3) Driver/left Front Bracket installed