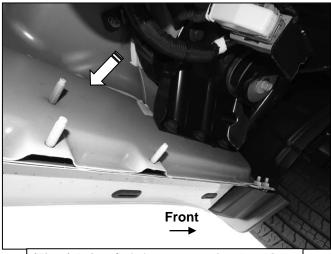

# REMOVE CONTENTS FROM BOX. VERIFY ALL PARTS ARE PRESENT. READ INSTRUCTIONS CAREFULLY BEFORE STARTING INSTALLATION. ASSISTANCE IS RECOMMENDED.

- 1. Start the installation under the driver/left side of the vehicle. Locate the front (3) factory studs along the inner side of the body panel, (Figure 1). IMPORTANT: Use a wire brush or thread die to remove paint buildup on the threaded studs before continuing with installation.
- 2. Select the driver/left Front Mounting Bracket, (Figure 2). Place the Bracket over the studs with the flat side against the body panel. Attach the Bracket to the (3) factory studs with (3) 8mm Flat Washers and (3) 8mm Nylon Lock Nuts, (Figures 2 & 3). Leave Bracket loose at this time.
- 3. Locate the front body mount next to the installed Bracket, (Figure 4). Remove the body bolt and washer, (Figure 5). NOTE: Clean threads on body bolt to remove paint buildup before reinstalling.
- **4.** Select the driver/left Front Support Bracket, **(Figure 6)**. Reuse the factory body bolt and washer to attach the upper slot in the Support Bracket to the body mount. **(Figures 7 & 8)**.
- 5. Move to the rear mounting location, (Figure 9). Repeat Steps 1—4 to attach the driver/left Rear Mounting Bracket and Support Bracket, (Figure 10).
- 6. Carefully unwrap and select (1) Sidebar. With assistance, line up the front end of the tube with the front Bracket, (Figure 11). Attach the front end of the Sidebar to the Front Brackets with the included 1/2" Hex Bolt, 1/2" Lock Washer and 1/2" Flat Washer, (Figures 11 & 12). Do not tighten hardware.
- 7. Move to the rear of the Sidebar. Repeat **Step 6** to attach the Sidebar to the rear Brackets, **(Figure 13)**.
- 8. Level and adjust the Sidebar as necessary and fully tighten all hardware.
- 9. Repeat Steps 1—8 for passenger/right Sidebar.
- 10. Do periodic inspections to the installation to make sure that all hardware is secure and tight.

### **Driver/left Side Installation Pictured**

(Fig 1) Driver/left front mounting location

(Fig 2) Attach flat side of Driver/left Front Mounting Bracket to side of inner body panel

(Fig 3) Driver/left Front Bracket installed

(Fig 4) Locate driver/left front body mount (passenger side pictured for example)