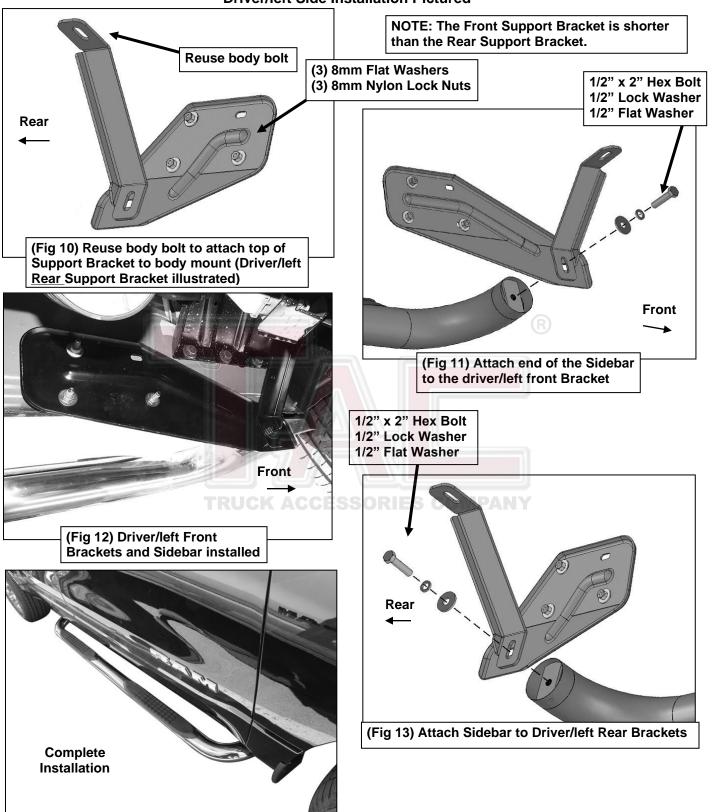

# REMOVE CONTENTS FROM BOX. VERIFY ALL PARTS ARE PRESENT. READ INSTRUCTIONS CAREFULLY BEFORE STARTING INSTALLATION. ASSISTANCE IS RECOMMENDED.

- 1. Start the installation under the driver/left side of the vehicle. Locate the front (3) factory studs along the inner side of the body panel, (Figure 1). IMPORTANT: Use a wire brush or thread die to remove paint buildup on the threaded studs before continuing with installation.
- 2. Select the driver/left Front Mounting Bracket, (Figure 2). Place the Bracket over the studs with the flat side against the body panel. Attach the Bracket to the (3) factory studs with (3) 8mm Flat Washers and (3) 8mm Nylon Lock Nuts, (Figures 2 & 3). Leave Bracket loose at this time.
- 3. Locate the front body mount next to the installed Bracket, (Figure 4). Remove the body bolt and washer, (Figure 5). NOTE: Clean threads on body bolt to remove paint buildup before reinstalling.
- **4.** Select the driver/left Front Support Bracket, **(Figure 6)**. Reuse the factory body bolt and washer to attach the upper slot in the Support Bracket to the body mount. **(Figures 7 & 8)**.
- 5. Move to the rear mounting location, (Figure 9). Repeat Steps 1—4 to attach the driver/left Rear Mounting Bracket and Support Bracket, (Figure 10).
- 6. Carefully unwrap and select (1) Sidebar. With assistance, line up the front end of the tube with the front Bracket, (Figure 11). Attach the front end of the Sidebar to the Front Brackets with the included 1/2" Hex Bolt, 1/2" Lock Washer and 1/2" Flat Washer, (Figures 11 & 12). Do not tighten hardware.
- 7. Move to the rear of the Sidebar. Repeat **Step 6** to attach the Sidebar to the rear Brackets, **(Figure 13)**.
- 8. Level and adjust the Sidebar as necessary and fully tighten all hardware.
- 9. Repeat Steps 1—8 for passenger/right Sidebar.
- 10. Do periodic inspections to the installation to make sure that all hardware is secure and tight.

## **Driver/left Side Installation Pictured**

(Fig 7) Reuse body bolt to attach top of Support Bracket to body mount (Driver/left **Front Support Bracket illustrated)** 

(Fig 6) Driver/left Front and Rear Support **Brackets. NOTE: Front Support Bracket** (left) is shorter than the rear (right).

### **Driver/left Side Installation Pictured**