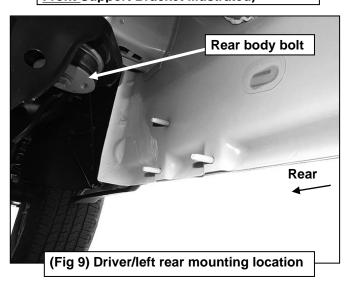

# REMOVE CONTENTS FROM BOX. VERIFY ALL PARTS ARE PRESENT. READ INSTRUCTIONS CAREFULLY BEFORE STARTING INSTALLATION. ASSISTANCE IS RECOMMENDED.

- 1. Start the installation under the driver/left side of the vehicle. Locate the front (3) factory studs along the inner side of the body panel, (Figure 1). IMPORTANT: Use a wire brush or thread die to remove paint buildup on the threaded studs before continuing with installation.
- 2. Select the driver/left Front Mounting Bracket, (Figure 2). Place the Bracket over the studs with the flat side against the body panel. Attach the Bracket to the (3) factory studs with (3) 8mm Flat Washers and (3) 8mm Nylon Lock Nuts, (Figures 2 & 3). Leave Bracket loose at this time.
- 3. Locate the front body mount next to the installed Bracket, (Figure 4). Remove the body bolt and washer, (Figure 5). NOTE: Clean threads on body bolt to remove paint buildup before reinstalling.
- **4.** Select the driver/left Front Support Bracket, **(Figure 6)**. Reuse the factory body bolt and washer to attach the upper slot in the Support Bracket to the body mount. **(Figures 7 & 8)**.
- 5. Move to the rear mounting location, (Figure 9). Repeat Steps 1—4 to attach the driver/left Rear Mounting Bracket and Support Bracket, (Figure 10).
- 6. Carefully unwrap and select (1) Sidebar. With assistance, line up the front end of the tube with the front Bracket, (Figure 11). Attach the front end of the Sidebar to the Front Brackets with the included 1/2" Hex Bolt, 1/2" Lock Washer and 1/2" Flat Washer, (Figures 11 & 12). Do not tighten hardware.
- 7. Move to the rear of the Sidebar. Repeat **Step 6** to attach the Sidebar to the rear Brackets, **(Figure 13)**.
- 8. Level and adjust the Sidebar as necessary and fully tighten all hardware.
- 9. Repeat Steps 1—8 for passenger/right Sidebar.
- 10. Do periodic inspections to the installation to make sure that all hardware is secure and tight.