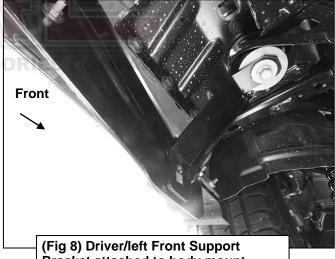

# REMOVE CONTENTS FROM BOX. VERIFY ALL PARTS ARE PRESENT. READ INSTRUCTIONS CAREFULLY BEFORE STARTING INSTALLATION. ASSISTANCE IS RECOMMENDED.

- 1. Start the installation under the driver/left side of the vehicle. Locate the front (3) factory studs along the inner side of the body panel, (Figure 1). IMPORTANT: Use a wire brush or thread die to remove paint buildup on the threaded studs before continuing with installation.
- 2. Select the driver/left Front Mounting Bracket, (Figure 2). Place the Bracket over the studs with the flat side against the body panel. Attach the Bracket to the (3) factory studs with (3) 8mm Flat Washers and (3) 8mm Nylon Lock Nuts, (Figures 2 & 3). Leave Bracket loose at this time.
- 3. Locate the front body mount next to the installed Bracket, (Figure 4). Remove the body bolt and washer, (Figure 5). NOTE: Clean threads on body bolt to remove paint buildup before reinstalling.
- **4.** Select the driver/left Front Support Bracket, **(Figure 6)**. Reuse the factory body bolt and washer to attach the upper slot in the Support Bracket to the body mount. **(Figures 7 & 8)**.
- 5. Move to the rear mounting location, (Figure 9). Repeat Steps 1—4 to attach the driver/left Rear Mounting Bracket and Support Bracket, (Figure 10).
- 6. Carefully unwrap and select (1) Sidebar. With assistance, line up the front end of the tube with the front Bracket, (Figure 11). Attach the front end of the Sidebar to the Front Brackets with the included 1/2" Hex Bolt, 1/2" Lock Washer and 1/2" Flat Washer, (Figures 11 & 12). Do not tighten hardware.
- 7. Move to the rear of the Sidebar. Repeat **Step 6** to attach the Sidebar to the rear Brackets, **(Figure 13)**.
- 8. Level and adjust the Sidebar as necessary and fully tighten all hardware.
- 9. Repeat Steps 1—8 for passenger/right Sidebar.
- 10. Do periodic inspections to the installation to make sure that all hardware is secure and tight.

Bracket attached to body mount