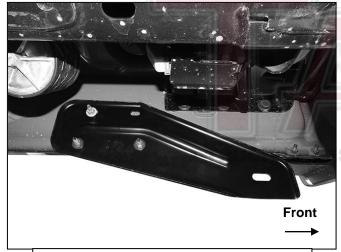

# REMOVE CONTENTS FROM BOX. VERIFY ALL PARTS ARE PRESENT. READ INSTRUCTIONS CAREFULLY BEFORE STARTING INSTALLATION. ASSISTANCE IS RECOMMENDED.

- 1. Start the installation under the driver/left side of the vehicle. Locate the front (3) factory studs along the inner side of the body panel, (Figure 1). IMPORTANT: Use a wire brush or thread die to remove paint buildup on the threaded studs before continuing with installation.
- 2. Select the driver/left Front Mounting Bracket, (Figure 2). Place the Bracket over the studs with the flat side against the body panel. Attach the Bracket to the (3) factory studs with (3) 8mm Flat Washers and (3) 8mm Nylon Lock Nuts, (Figures 2 & 3). Leave Bracket loose at this time.
- 3. Locate the front body mount next to the installed Bracket, (Figure 4). Remove the body bolt and washer, (Figure 5). NOTE: Clean threads on body bolt to remove paint buildup before reinstalling.
- **4.** Select the driver/left Front Support Bracket, **(Figure 6)**. Reuse the factory body bolt and washer to attach the upper slot in the Support Bracket to the body mount. **(Figures 7 & 8)**.
- 5. Move to the rear mounting location, (Figure 9). Repeat Steps 1—4 to attach the driver/left Rear Mounting Bracket and Support Bracket, (Figure 10).
- 6. Carefully unwrap and select (1) Sidebar. With assistance, line up the front end of the tube with the front Bracket, (Figure 11). Attach the front end of the Sidebar to the Front Brackets with the included 1/2" Hex Bolt, 1/2" Lock Washer and 1/2" Flat Washer, (Figures 11 & 12). Do not tighten hardware.
- 7. Move to the rear of the Sidebar. Repeat **Step 6** to attach the Sidebar to the rear Brackets, **(Figure 13)**.
- 8. Level and adjust the Sidebar as necessary and fully tighten all hardware.
- 9. Repeat Steps 1—8 for passenger/right Sidebar.
- 10. Do periodic inspections to the installation to make sure that all hardware is secure and tight.

Bracket attached to body mount