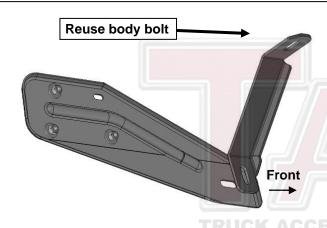

# REMOVE CONTENTS FROM BOX. VERIFY ALL PARTS ARE PRESENT. READ INSTRUCTIONS CAREFULLY BEFORE STARTING INSTALLATION. ASSISTANCE IS RECOMMENDED.

- 1. Start the installation under the driver/left side of the vehicle. Locate the front (3) factory studs along the inner side of the body panel, (Figure 1). IMPORTANT: Use a wire brush or thread die to remove paint buildup on the threaded studs before continuing with installation.
- 2. Select the driver/left Front Mounting Bracket, (Figure 2). Place the Bracket over the studs with the flat side against the body panel. Attach the Bracket to the (3) factory studs with (3) 8mm Flat Washers and (3) 8mm Nylon Lock Nuts, (Figures 2 & 3). Leave Bracket loose at this time.
- 3. Locate the front body mount next to the installed Bracket, (Figure 4). Remove the body bolt and washer, (Figure 5). NOTE: Clean threads on body bolt to remove paint buildup before reinstalling.
- **4.** Select the driver/left Front Support Bracket, **(Figure 6)**. Reuse the factory body bolt and washer to attach the upper slot in the Support Bracket to the body mount. **(Figures 7 & 8)**.
- 5. Move to the rear mounting location, (Figure 9). Repeat Steps 1—4 to attach the driver/left Rear Mounting Bracket and Support Bracket, (Figure 10).
- 6. Carefully unwrap and select (1) Sidebar. With assistance, line up the front end of the tube with the front Bracket, (Figure 11). Attach the front end of the Sidebar to the Front Brackets with the included 1/2" Hex Bolt, 1/2" Lock Washer and 1/2" Flat Washer, (Figures 11 & 12). Do not tighten hardware.
- 7. Move to the rear of the Sidebar. Repeat **Step 6** to attach the Sidebar to the rear Brackets, **(Figure 13)**.
- 8. Level and adjust the Sidebar as necessary and fully tighten all hardware.
- 9. Repeat Steps 1—8 for passenger/right Sidebar.
- 10. Do periodic inspections to the installation to make sure that all hardware is secure and tight.

## **Driver/left Side Installation Pictured**

(Fig 7) Reuse body bolt to attach top of Support Bracket to body mount (Driver/left **Front Support Bracket illustrated)** 

(Fig 6) Driver/left Front and Rear Support **Brackets. NOTE: Front Support Bracket** (left) is shorter than the rear (right).