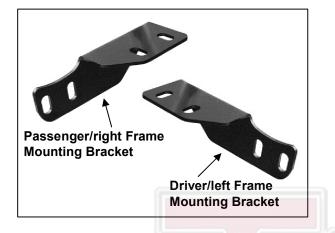

## PARTS LIST:

| 1 | Bull Bar                               | 4 | 12-1.75mm x 30mm Hex Bolts        |
|---|----------------------------------------|---|-----------------------------------|
| 1 | Driver/Left Frame Mounting Bracket     | 8 | 12mm x 37mm OD x 3mm Flat Washers |
| 1 | Passenger/Right Frame Mounting Bracket | 4 | 12mm Nylon Lock Nuts              |

- 1. NOTE: It may be necessary to remove/relocate the front license plate and license plate bracket. It is not required for installation but strongly recommended. If local/state law requires a license plate, license plate relocation kit is available.
- 2. Start installation at the driver side, front of the vehicle. Remove the driver side tow hook, (Figures 1 & 2).
- 3. Select the driver side Frame Bracket, (Figure 3). Check the fit between the tow hook and the Bracket for reinstallation over the Bracket. NOTE: Some factory tow hooks may not clear the Bracket and cannot be reinstalled. Check for fit before bolting tow hook and Bracket in place.
- **4.** Bolt the Bracket to the underside of the frame channel reusing the factory tow hook bolts, either with or without the tow hook, (**Figures 3 & 4**). Do not fully tighten hardware at this time.
- 5. Repeat Steps 2—4 for passenger side Frame Mounting Bracket installation.
- With assistance, line up the mounting tabs on the Bull Bar with the outside of the (2) previously installed Frame Mounting Brackets. Bolt the Bull Bar to the Frame Mounting Brackets with the included (4) 12mm x 30mm Hex Bolts, (8) 12mm Flat Washers and (4) 12mm Nylon Lock Nuts, (Figures 4 & 5). Snug but do not tighten hardware at this time.
- 7. Level and adjust the Bull Bar properly and tighten all hardware.
- 8. Do periodic inspections to the installation to make sure that all hardware is secure and tight.