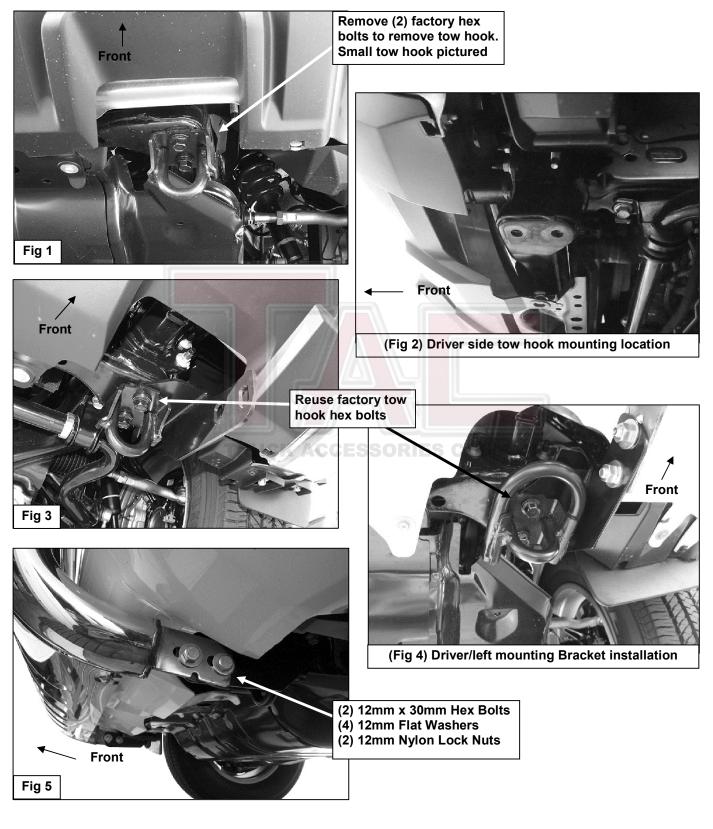

- 1. NOTE: It may be necessary to remove/relocate the front license plate and license plate bracket. It is not required for installation but strongly recommended. If local/state law requires a license plate, license plate relocation kit is available.
- 2. Start installation at the driver side, front of the vehicle. Remove the driver side tow hook, (Figures 1 & 2).
- 3. Select the driver side Frame Bracket, (Figure 3). Check the fit between the tow hook and the Bracket for reinstallation over the Bracket. NOTE: Some factory tow hooks may not clear the Bracket and cannot be reinstalled. Check for fit before bolting tow hook and Bracket in place.
- **4.** Bolt the Bracket to the underside of the frame channel reusing the factory tow hook bolts, either with or without the tow hook, (**Figures 3 & 4**). Do not fully tighten hardware at this time.
- 5. Repeat Steps 2—4 for passenger side Frame Mounting Bracket installation.
- With assistance, line up the mounting tabs on the Bull Bar with the outside of the (2) previously installed Frame Mounting Brackets. Bolt the Bull Bar to the Frame Mounting Brackets with the included (4) 12mm x 30mm Hex Bolts, (8) 12mm Flat Washers and (4) 12mm Nylon Lock Nuts, (Figures 4 & 5). Snug but do not tighten hardware at this time.
- 7. Level and adjust the Bull Bar properly and tighten all hardware.
- 8. Do periodic inspections to the installation to make sure that all hardware is secure and tight.

## **Driver Side Installation Pictured**