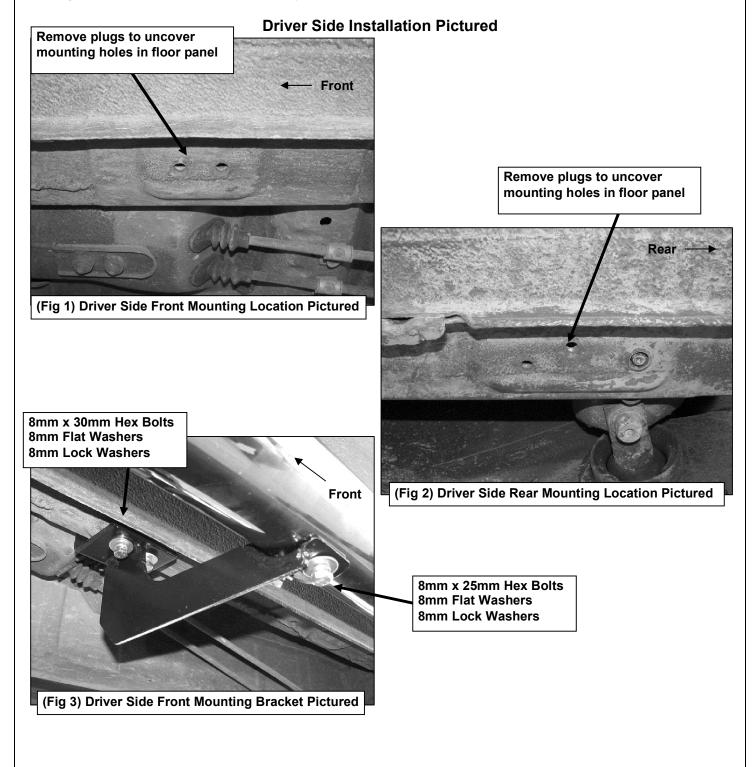

## **PROCEDURE:**

- 1. REMOVE CONTENTS FROM BOX. VERIFY ALL PARTS ARE PRESENT. READ INSTRUCTIONS CAREFULLY BEFORE STARTING INSTALLATION.
- 2. Starting on the driver side front of the vehicle, locate the (2) factory threaded holes in the bottom of the outer frame channel, (Figure 1). NOTE: The threaded holes may be filled with plastic plugs or covered in insulation. Remove plugs or insulation before proceeding. Repeat this step to locate the center and rear, (Figure 2), mounting locations. NOTE: There may be (4) sets of threaded holes along the floor panel. This installation will use the first, third and fourth sets of holes only.
- Position the driver side Front Mounting Brackets up to vehicle. Hang the Bracket from the two threaded holes using the provided (2) 8mm x 30mm Hex Bolts, (2) 8mm Flat Washers and (2) 8mm Lock Washers, (Figure 3). Snug but do not tighten hardware at this time.
- 4. Repeat Steps 2 3 to install the Center and Rear Mounting Brackets, (Figures 4 & 5).
- Carefully position the driver Sidebar onto the Mounting Brackets and attach it using the included (6) 8mm x 25mm Hex Bolts, (6) 8mm Flat Washers and (6) 8mm Flat Washers, (Figures 3 - 5). Snug but do not tighten hardware at this time.
- 6. Align Sidebar properly and tighten all hardware.
- 7. Repeat Steps 2 6 for the passenger Sidebar installation.