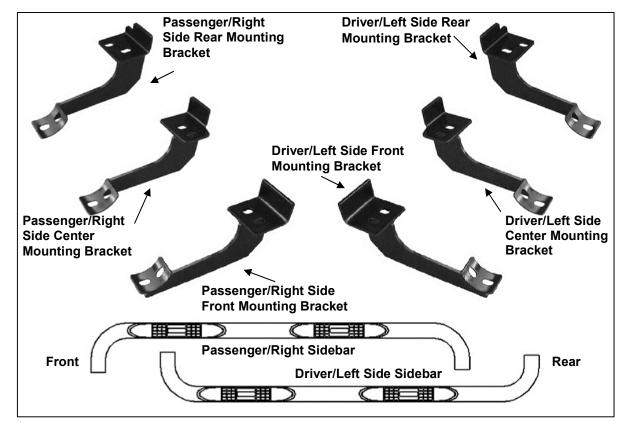

## PARTS LIST:

| 1 | Driver/Left Sidebar                     | 1  | Driver/Left Rear Mounting Bracket     |
|---|-----------------------------------------|----|---------------------------------------|
| 1 | Passenger/Right Sidebar                 | 1  | Passenger/Right Rear Mounting Bracket |
| 1 | Driver/Left Front Mounting Bracket      | 12 | 8-1.25mm x 30mm Hex Bolts             |
| 1 | Passenger/Right Front Mounting Bracket  | 12 | 8-1.25mm x 25mm Hex Bolts             |
| 1 | Driver/Left Center Mounting Bracket     | 24 | 8mm Lock Washers                      |
| 1 | Passenger/Right Center Mounting Bracket | 24 | 8mm x 24mm x 2mm Flat Washers         |