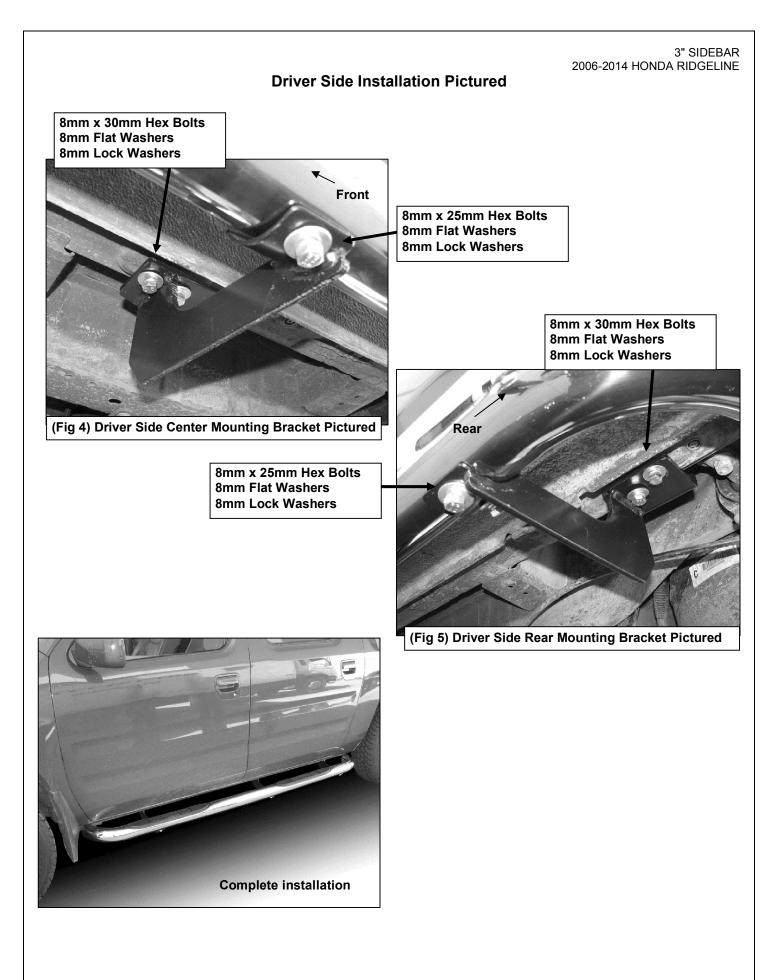

## **PROCEDURE:**

- 1. REMOVE CONTENTS FROM BOX. VERIFY ALL PARTS ARE PRESENT. READ INSTRUCTIONS CAREFULLY BEFORE STARTING INSTALLATION.
- 2. Starting on the driver side front of the vehicle, locate the (2) factory threaded holes in the bottom of the outer frame channel, (Figure 1). NOTE: The threaded holes may be filled with plastic plugs or covered in insulation. Remove plugs or insulation before proceeding. Repeat this step to locate the center and rear, (Figure 2), mounting locations. NOTE: There may be (4) sets of threaded holes along the floor panel. This installation will use the first, third and fourth sets of holes only.
- Position the driver side Front Mounting Brackets up to vehicle. Hang the Bracket from the two threaded holes using the provided (2) 8mm x 30mm Hex Bolts, (2) 8mm Flat Washers and (2) 8mm Lock Washers, (Figure 3). Snug but do not tighten hardware at this time.
- 4. Repeat Steps 2 3 to install the Center and Rear Mounting Brackets, (Figures 4 & 5).
- Carefully position the driver Sidebar onto the Mounting Brackets and attach it using the included (6) 8mm x 25mm Hex Bolts, (6) 8mm Flat Washers and (6) 8mm Flat Washers, (Figures 3 - 5). Snug but do not tighten hardware at this time.
- 6. Align Sidebar properly and tighten all hardware.
- 7. Repeat Steps 2 6 for the passenger Sidebar installation.