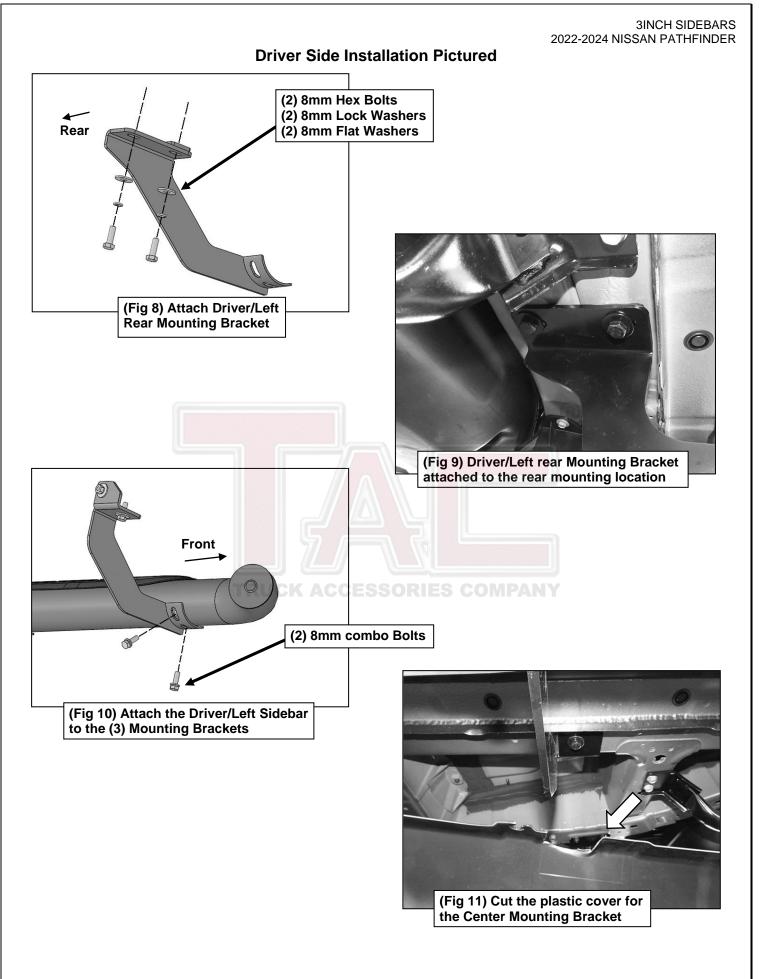

### **PROCEDURE:**

- 1. REMOVE CONTENTS FROM BOX. VERIFY ALL PARTS ARE PRESENT. READ INSTRUCTIONS CAREFULLY. USE ILLUSTRATION TO IDENTIFY BRACKETS.
- Starting on the Driver/Left front of the vehicle, use pry tools to remove plugs and the cover on the bottom of the vehicle, (Figure 1). Select the Driver/Left Front Mounting Bracket. Attach the Mounting Bracket to the threaded stud on the front location with (1) 8mm Flat Washer, (1) 8mm Lock Washer and (1) 8mm Hex Nut, (Figures 2—4). Do not tighten hardware.
- 3. Attach the Mounting Bracket to the threaded insert with (1) 8mm Hex Bolt, 8mm Lock Washer and (1) 8mm Flat Washer, (Figure 2—4). Do not tighten hardware.
- 4. Move along the body panel to the center mounting location, (Figure 5). Select the Driver/Left Center Mounting Bracket. Repeat Steps 2 & 3 to attach the Bracket, (Figure 6). Do not tighten hardware.
- Continue to the rear mounting location in front of the rear tire, (Figure 7). Select the Driver/Left Rear Mounting Bracket. Attach the Bracket to the (2) threaded inserts with (2) 8mm Hex Bolts, (2) 8mm Lock Washers and (2) 8mm Flat Washers, (Figures 7—9). Do not tighten hardware.
- 6. Unwrap the Driver/Left 3in Sidebar. With assistance, place the Sidebar onto the cradles of the (3) Mounting Brackets. IMPORTANT: Do not slide forward, backward or rotate or damage to the finish may result. Attach the Sidebar to the Mounting Brackets with (6) 8mm Combo Bolts, (Figure 10). Do not tighten hardware.
- 7. Level and adjust the Running Board and tighten all hardware.
- Select the factory cover. Line up the cover to the factory mounting holes. Mark where the Center Mounting Bracket sits. Using a hacksaw or sharp knife, cut the cover to allow the Bracket to go through. (Figure 9). Only cut a little at a time.
- 9. Repeat Steps 2—8 to attach the Passenger/Right 3in Sidebar.
- **10.** Do periodic inspections to the installation to make sure that all hardware is secure and tight.