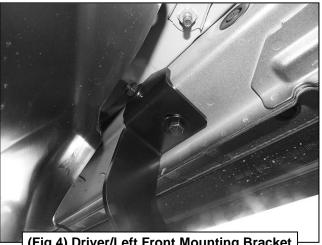

### **PROCEDURE:**

- 1. REMOVE CONTENTS FROM BOX. VERIFY ALL PARTS ARE PRESENT. READ INSTRUCTIONS CAREFULLY. USE ILLUSTRATION TO IDENTIFY BRACKETS.
- Starting on the Driver/Left front of the vehicle, use pry tools to remove plugs and the cover on the bottom of the vehicle, (Figure 1). Select the Driver/Left Front Mounting Bracket. Attach the Mounting Bracket to the threaded stud on the front location with (1) 8mm Flat Washer, (1) 8mm Lock Washer and (1) 8mm Hex Nut, (Figures 2—4). Do not tighten hardware.
- 3. Attach the Mounting Bracket to the threaded insert with (1) 8mm Hex Bolt, 8mm Lock Washer and (1) 8mm Flat Washer, (Figure 2—4). Do not tighten hardware.
- 4. Move along the body panel to the center mounting location, (Figure 5). Select the Driver/Left Center Mounting Bracket. Repeat Steps 2 & 3 to attach the Bracket, (Figure 6). Do not tighten hardware.
- Continue to the rear mounting location in front of the rear tire, (Figure 7). Select the Driver/Left Rear Mounting Bracket. Attach the Bracket to the (2) threaded inserts with (2) 8mm Hex Bolts, (2) 8mm Lock Washers and (2) 8mm Flat Washers, (Figures 7—9). Do not tighten hardware.
- 6. Unwrap the Driver/Left 3in Sidebar. With assistance, place the Sidebar onto the cradles of the (3) Mounting Brackets. IMPORTANT: Do not slide forward, backward or rotate or damage to the finish may result. Attach the Sidebar to the Mounting Brackets with (6) 8mm Combo Bolts, (Figure 10). Do not tighten hardware.
- 7. Level and adjust the Running Board and tighten all hardware.
- Select the factory cover. Line up the cover to the factory mounting holes. Mark where the Center Mounting Bracket sits. Using a hacksaw or sharp knife, cut the cover to allow the Bracket to go through. (Figure 9). Only cut a little at a time.
- 9. Repeat Steps 2—8 to attach the Passenger/Right 3in Sidebar.
- **10.** Do periodic inspections to the installation to make sure that all hardware is secure and tight.

## **Driver Side Installation Pictured**

(Fig 4) Driver/Left Front Mounting Bracket attached to the front mounting location

(Fig 6) Driver/Left center Mounting Bracket attached to the center mounting location