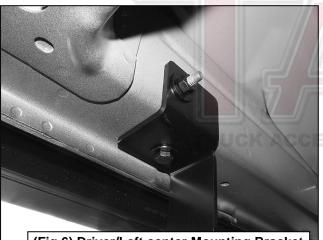

### **PROCEDURE:**

- 1. REMOVE CONTENTS FROM BOX. VERIFY ALL PARTS ARE PRESENT. READ INSTRUCTIONS CAREFULLY. USE ILLUSTRATION TO IDENTIFY BRACKETS.
- Starting on the Driver/Left front of the vehicle, use pry tools to remove plugs and the cover on the bottom of the vehicle, (Figure 1). Select the Driver/Left Front Mounting Bracket. Attach the Mounting Bracket to the threaded stud on the front location with (1) 8mm Flat Washer, (1) 8mm Lock Washer and (1) 8mm Hex Nut, (Figures 2—4). Do not tighten hardware.
- 3. Attach the Mounting Bracket to the threaded insert with (1) 8mm Hex Bolt, 8mm Lock Washer and (1) 8mm Flat Washer, (Figure 2—4). Do not tighten hardware.
- 4. Move along the body panel to the center mounting location, (Figure 5). Select the Driver/Left Center Mounting Bracket. Repeat Steps 2 & 3 to attach the Bracket, (Figure 6). Do not tighten hardware.
- Continue to the rear mounting location in front of the rear tire, (Figure 7). Select the Driver/Left Rear Mounting Bracket. Attach the Bracket to the (2) threaded inserts with (2) 8mm Hex Bolts, (2) 8mm Lock Washers and (2) 8mm Flat Washers, (Figures 7—9). Do not tighten hardware.
- 6. Unwrap the Driver/Left 3in Sidebar. With assistance, place the Sidebar onto the cradles of the (3) Mounting Brackets. IMPORTANT: Do not slide forward, backward or rotate or damage to the finish may result. Attach the Sidebar to the Mounting Brackets with (6) 8mm Combo Bolts, (Figure 10). Do not tighten hardware.
- 7. Level and adjust the Running Board and tighten all hardware.
- Select the factory cover. Line up the cover to the factory mounting holes. Mark where the Center Mounting Bracket sits. Using a hacksaw or sharp knife, cut the cover to allow the Bracket to go through. (Figure 9). Only cut a little at a time.
- 9. Repeat Steps 2—8 to attach the Passenger/Right 3in Sidebar.
- **10.** Do periodic inspections to the installation to make sure that all hardware is secure and tight.

## **Driver Side Installation Pictured**

(Fig 4) Driver/Left Front Mounting Bracket attached to the front mounting location

(Fig 6) Driver/Left center Mounting Bracket attached to the center mounting location