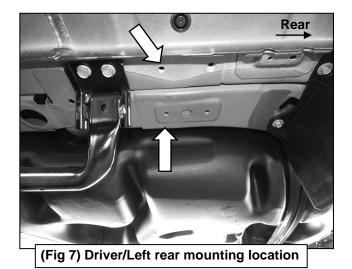

### **PROCEDURE:**

- 1. REMOVE CONTENTS FROM BOX. VERIFY ALL PARTS ARE PRESENT. READ INSTRUCTIONS CAREFULLY. USE ILLUSTRATION TO IDENTIFY BRACKETS.
- Starting on the Driver/Left front of the vehicle, use pry tools to remove plugs and the cover on the bottom of the vehicle, (Figure 1). Select the Driver/Left Front Mounting Bracket. Attach the Mounting Bracket to the threaded stud on the front location with (1) 8mm Flat Washer, (1) 8mm Lock Washer and (1) 8mm Hex Nut, (Figures 2—4). Do not tighten hardware.
- 3. Attach the Mounting Bracket to the threaded insert with (1) 8mm Hex Bolt, 8mm Lock Washer and (1) 8mm Flat Washer, (Figure 2—4). Do not tighten hardware.
- 4. Move along the body panel to the center mounting location, (Figure 5). Select the Driver/Left Center Mounting Bracket. Repeat Steps 2 & 3 to attach the Bracket, (Figure 6). Do not tighten hardware.
- Continue to the rear mounting location in front of the rear tire, (Figure 7). Select the Driver/Left Rear Mounting Bracket. Attach the Bracket to the (2) threaded inserts with (2) 8mm Hex Bolts, (2) 8mm Lock Washers and (2) 8mm Flat Washers, (Figures 7—9). Do not tighten hardware.
- 6. Unwrap the Driver/Left 3in Sidebar. With assistance, place the Sidebar onto the cradles of the (3) Mounting Brackets. IMPORTANT: Do not slide forward, backward or rotate or damage to the finish may result. Attach the Sidebar to the Mounting Brackets with (6) 8mm Combo Bolts, (Figure 10). Do not tighten hardware.
- 7. Level and adjust the Running Board and tighten all hardware.
- Select the factory cover. Line up the cover to the factory mounting holes. Mark where the Center Mounting Bracket sits. Using a hacksaw or sharp knife, cut the cover to allow the Bracket to go through. (Figure 9). Only cut a little at a time.
- 9. Repeat Steps 2—8 to attach the Passenger/Right 3in Sidebar.
- **10.** Do periodic inspections to the installation to make sure that all hardware is secure and tight.