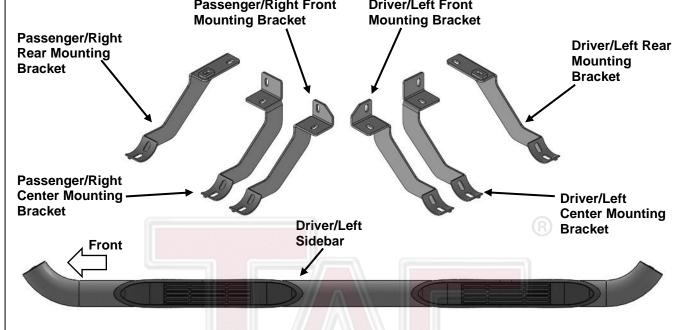

#### PARTS LIST:

| 1                                       | Driver/Left Sidebar                     | 1  | Passenger/Right Rear Mounting Bracket |
|-----------------------------------------|-----------------------------------------|----|---------------------------------------|
| 1                                       | Passenger/Right Sidebar                 | 8  | 8mm x 25mm Hex Bolts                  |
| 1                                       | Driver/Left Front Mounting Bracket      | 12 | 8mm x 25mm Combo Bolts                |
| 1                                       | Passenger/Right Front Mounting Bracket  | 12 | 8mm Lock Washers                      |
| 1                                       | Driver/Left Center Mounting Bracket     | 12 | 8mm x 24mm OD x 2mm Flat Washers      |
| 1                                       | Passenger/Right Center Mounting Bracket | 4  | 8mm Hex Nuts                          |
| 1                                       | Driver/Left Rear Mounting Bracket       |    |                                       |
| Passenger/Right Front Driver/Left Front |                                         |    |                                       |

### **PROCEDURE:**

- 1. REMOVE CONTENTS FROM BOX. VERIFY ALL PARTS ARE PRESENT. READ INSTRUCTIONS CAREFULLY. USE ILLUSTRATION TO IDENTIFY BRACKETS.
- Starting on the Driver/Left front of the vehicle, use pry tools to remove plugs and the cover on the bottom of the vehicle, (Figure 1). Select the Driver/Left Front Mounting Bracket. Attach the Mounting Bracket to the threaded stud on the front location with (1) 8mm Flat Washer, (1) 8mm Lock Washer and (1) 8mm Hex Nut, (Figures 2—4). Do not tighten hardware.
- 3. Attach the Mounting Bracket to the threaded insert with (1) 8mm Hex Bolt, 8mm Lock Washer and (1) 8mm Flat Washer, (Figure 2—4). Do not tighten hardware.
- 4. Move along the body panel to the center mounting location, (Figure 5). Select the Driver/Left Center Mounting Bracket. Repeat Steps 2 & 3 to attach the Bracket, (Figure 6). Do not tighten hardware.
- Continue to the rear mounting location in front of the rear tire, (Figure 7). Select the Driver/Left Rear Mounting Bracket. Attach the Bracket to the (2) threaded inserts with (2) 8mm Hex Bolts, (2) 8mm Lock Washers and (2) 8mm Flat Washers, (Figures 7—9). Do not tighten hardware.
- 6. Unwrap the Driver/Left 3in Sidebar. With assistance, place the Sidebar onto the cradles of the (3) Mounting Brackets. IMPORTANT: Do not slide forward, backward or rotate or damage to the finish may result. Attach the Sidebar to the Mounting Brackets with (6) 8mm Combo Bolts, (Figure 10). Do not tighten hardware.
- 7. Level and adjust the Running Board and tighten all hardware.
- Select the factory cover. Line up the cover to the factory mounting holes. Mark where the Center Mounting Bracket sits. Using a hacksaw or sharp knife, cut the cover to allow the Bracket to go through. (Figure 9). Only cut a little at a time.
- 9. Repeat Steps 2—8 to attach the Passenger/Right 3in Sidebar.
- **10.** Do periodic inspections to the installation to make sure that all hardware is secure and tight.