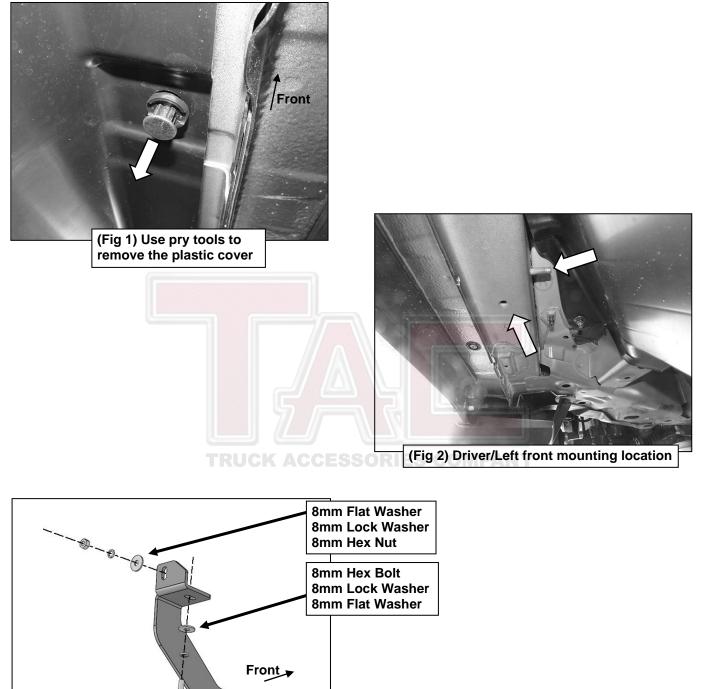

### **PROCEDURE:**

- 1. REMOVE CONTENTS FROM BOX. VERIFY ALL PARTS ARE PRESENT. READ INSTRUCTIONS CAREFULLY. USE ILLUSTRATION TO IDENTIFY BRACKETS.
- Starting on the Driver/Left front of the vehicle, use pry tools to remove plugs and the cover on the bottom of the vehicle, (Figure 1). Select the Driver/Left Front Mounting Bracket. Attach the Mounting Bracket to the threaded stud on the front location with (1) 8mm Flat Washer, (1) 8mm Lock Washer and (1) 8mm Hex Nut, (Figures 2—4). Do not tighten hardware.
- 3. Attach the Mounting Bracket to the threaded insert with (1) 8mm Hex Bolt, 8mm Lock Washer and (1) 8mm Flat Washer, (Figure 2—4). Do not tighten hardware.
- 4. Move along the body panel to the center mounting location, (Figure 5). Select the Driver/Left Center Mounting Bracket. Repeat Steps 2 & 3 to attach the Bracket, (Figure 6). Do not tighten hardware.
- Continue to the rear mounting location in front of the rear tire, (Figure 7). Select the Driver/Left Rear Mounting Bracket. Attach the Bracket to the (2) threaded inserts with (2) 8mm Hex Bolts, (2) 8mm Lock Washers and (2) 8mm Flat Washers, (Figures 7—9). Do not tighten hardware.
- 6. Unwrap the Driver/Left 3in Sidebar. With assistance, place the Sidebar onto the cradles of the (3) Mounting Brackets. IMPORTANT: Do not slide forward, backward or rotate or damage to the finish may result. Attach the Sidebar to the Mounting Brackets with (6) 8mm Combo Bolts, (Figure 10). Do not tighten hardware.
- 7. Level and adjust the Running Board and tighten all hardware.
- Select the factory cover. Line up the cover to the factory mounting holes. Mark where the Center Mounting Bracket sits. Using a hacksaw or sharp knife, cut the cover to allow the Bracket to go through. (Figure 9). Only cut a little at a time.
- 9. Repeat Steps 2—8 to attach the Passenger/Right 3in Sidebar.
- **10.** Do periodic inspections to the installation to make sure that all hardware is secure and tight.

## Driver Side Installation Pictured

(Fig 3) Attach Driver/Left Front Mounting Bracket to the front mounting location

3INCH SIDEBARS 2022-2024 NISSAN PATHFINDER