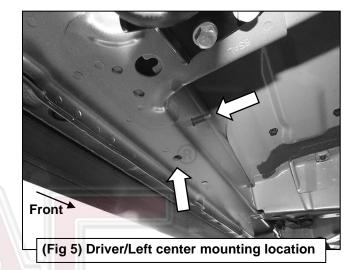

### **PROCEDURE:**

- 1. REMOVE CONTENTS FROM BOX. VERIFY ALL PARTS ARE PRESENT. READ INSTRUCTIONS CAREFULLY. USE ILLUSTRATION TO IDENTIFY BRACKETS.
- Starting on the Driver/Left front of the vehicle, use pry tools to remove plugs and the cover on the bottom of the vehicle, (Figure 1). Select the Driver/Left Front Mounting Bracket. Attach the Mounting Bracket to the threaded stud on the front location with (1) 8mm Flat Washer, (1) 8mm Lock Washer and (1) 8mm Hex Nut, (Figures 2—4). Do not tighten hardware.
- 3. Attach the Mounting Bracket to the threaded insert with (1) 8mm Hex Bolt, 8mm Lock Washer and (1) 8mm Flat Washer, (Figure 2—4). Do not tighten hardware.
- 4. Move along the body panel to the center mounting location, (Figure 5). Select the Driver/Left Center Mounting Bracket. Repeat Steps 2 & 3 to attach the Bracket, (Figure 6). Do not tighten hardware.
- Continue to the rear mounting location in front of the rear tire, (Figure 7). Select the Driver/Left Rear Mounting Bracket. Attach the Bracket to the (2) threaded inserts with (2) 8mm Hex Bolts, (2) 8mm Lock Washers and (2) 8mm Flat Washers, (Figures 7—9). Do not tighten hardware.
- 6. Unwrap the Driver/Left 3in Sidebar. With assistance, place the Sidebar onto the cradles of the (3) Mounting Brackets. IMPORTANT: Do not slide forward, backward or rotate or damage to the finish may result. Attach the Sidebar to the Mounting Brackets with (6) 8mm Combo Bolts, (Figure 10). Do not tighten hardware.
- 7. Level and adjust the Running Board and tighten all hardware.
- Select the factory cover. Line up the cover to the factory mounting holes. Mark where the Center Mounting Bracket sits. Using a hacksaw or sharp knife, cut the cover to allow the Bracket to go through. (Figure 9). Only cut a little at a time.
- 9. Repeat Steps 2—8 to attach the Passenger/Right 3in Sidebar.
- **10.** Do periodic inspections to the installation to make sure that all hardware is secure and tight.