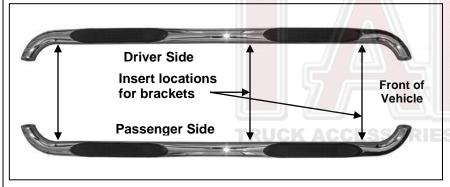

www.tacautoparts.com Page 1 of 3 03/28/16 Rev 3 (DP)

3" BENT END SIDEBARS 2004-2024 NISSAN TITAN CREW CAB 2016-2024 NISSAN TITAN XD CREW CAB

- 4. There are (4) mounting locations along the body panel. Bracket installation will use the 1<sup>st</sup>, 2<sup>nd</sup> and 4<sup>th</sup> mounting locations. Repeat the appropriate **Steps 2—3** to install the center and rear Mounting Brackets, (Figures 2—6). NOTE: The cradles on the Mounting Brackets should be facing the rear of the vehicle when properly installed, (Figure 4).
- 5. Once all three Mounting Brackets are partially installed, carefully place the driver Sidebar onto the Mounting Brackets. Use the included (6) 8mmx 25mm Combination Bolts to attach the Sidebar to the Mounting Brackets, (Figures 5 & 6).
- 6. Level and adjust the Sidebar and tighten all hardware at this time.
- 7. Repeat **Steps 2—6** for passenger Sidebar installation.
- 8. Do periodic inspections of the installation to make sure that all hardware is secure and tight.