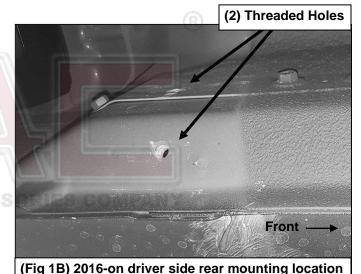

#### PROCEDURE:

- 1. REMOVE CONTENTS FROM BOX. VERIFY ALL PARTS ARE PRESENT. READ INSTRUCTIONS CAREFULLY BEFORE STARTING INSTALLATION.
- 2. Start installation at the front of the driver side of the vehicle and locate the factory threaded holes or stud located on the side of the inner body panel, (Figure 1). NOTE: Remove the plastic plug or any insulation on the side panel to locate the threaded holes.
- 3. Select (1) driver side Mounting Bracket. Attach the Bracket to the mounting location with:
  - a. Models with threaded stud: Attach Bracket to stud with (1) 8mm x 24mm STD Flat Washer and (1) 8mm Nylon Lock Nut. Next, insert (1) 8mm x 30mm Hex Bolt with (1) 8mm Lock Washer and (1) 8mm x 16mm Small Flat Washer through the remaining lower hole in the Bracket and into the threaded hole, (Figures 1A, 2 and 3). Do not tighten hardware at this time.
  - b. Models without threaded stud: Attach Bracket to the upper threaded hole with (1) 8mm x 24mm STD Flat Washer, (1) 8mm Lock Washer and (1) 8mm x 30mm Hex Bolt. Attach Bracket to the lower threaded hole with (1) 8mm x 16mm Small Flat Washer, (1) 8mm Lock Washer and (1) 8mm Hex Bolt, (Figure 1B & 2). Do not tighten hardware at this time.

www.tacautoparts.com Page 1 of 3 03/28/16 Rev 3 (DP)

3" BENT END SIDEBARS 2004-2024 NISSAN TITAN CREW CAB 2016-2024 NISSAN TITAN XD CREW CAB

- 4. There are (4) mounting locations along the body panel. Bracket installation will use the 1<sup>st</sup>, 2<sup>nd</sup> and 4<sup>th</sup> mounting locations. Repeat the appropriate **Steps 2—3** to install the center and rear Mounting Brackets, (Figures 2—6). NOTE: The cradles on the Mounting Brackets should be facing the rear of the vehicle when properly installed, (Figure 4).
- 5. Once all three Mounting Brackets are partially installed, carefully place the driver Sidebar onto the Mounting Brackets. Use the included (6) 8mmx 25mm Combination Bolts to attach the Sidebar to the Mounting Brackets, (Figures 5 & 6).
- 6. Level and adjust the Sidebar and tighten all hardware at this time.
- 7. Repeat **Steps 2—6** for passenger Sidebar installation.
- 8. Do periodic inspections of the installation to make sure that all hardware is secure and tight.