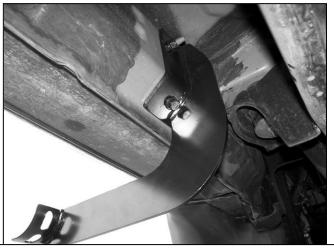

(Fig 4) Driver side Brackets installed. Note all cradles face back of vehicle

(Fig 5) Driver side center mounting location pictured

8mm x 30mm Hex Bolt 8mm Lock Washer 8mm x 16mm Small Flat Washer

(2) 8mm x 25mm **Combo Bolts** 