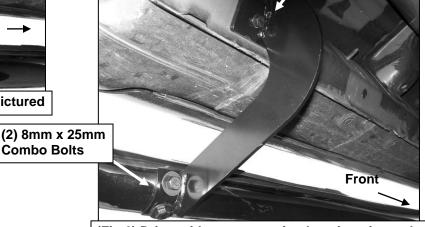

(Fig 4) Driver side Brackets installed. Note all cradles face back of vehicle

(Fig 5) Driver side center mounting location pictured

8mm x 30mm Hex Bolt 8mm Lock Washer 8mm x 16mm Small Flat Washer

(2) 8mm x 25mm **Combo Bolts** 

8mm x 30mm Hex Bolt 8mm Lock Washer 8mm x 16mm Small Flat Washer

(Fig 6) Driver side rear mounting location pictured

03/28/16 Rev 3 (DP) Page 3 of 3 www.tacautoparts.com

**Combo Bolts**