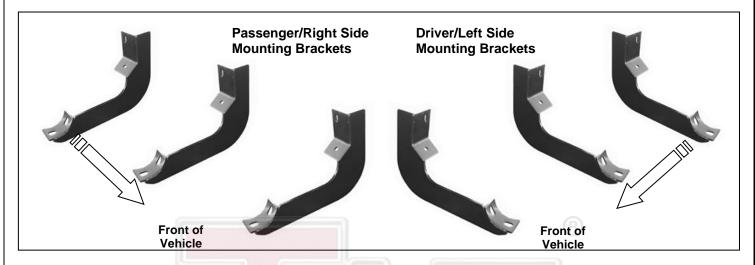

## **PARTS LIST:**

| 1  | Driver/Left Sidebar               | 12 | 8-1.25mm x 25mm Combination Hex Bolts    |
|----|-----------------------------------|----|------------------------------------------|
| 1  | Passenger/Right Sidebar           | 12 | 8mm Lock Washers                         |
| 3  | Driver/Left Mounting Brackets     | 6  | 8mm x 24mm OD x 2mm STD Flat Washers     |
| 3  | Passenger/Right Mounting Brackets | 6  | 8mm x 16mm OD x 1.6mm Small Flat Washers |
| 12 | 8-1.25mm x 30mm Hex Bolts         | 6  | 8mm Nylon Lock Nuts                      |

www.tacautoparts.com Page 1 of 3 03/28/16 Rev 3 (DP)

3" BENT END SIDEBARS 2004-2024 NISSAN TITAN CREW CAB 2016-2024 NISSAN TITAN XD CREW CAB

- 4. There are (4) mounting locations along the body panel. Bracket installation will use the 1<sup>st</sup>, 2<sup>nd</sup> and 4<sup>th</sup> mounting locations. Repeat the appropriate **Steps 2—3** to install the center and rear Mounting Brackets, (Figures 2—6). NOTE: The cradles on the Mounting Brackets should be facing the rear of the vehicle when properly installed, (Figure 4).
- 5. Once all three Mounting Brackets are partially installed, carefully place the driver Sidebar onto the Mounting Brackets. Use the included (6) 8mmx 25mm Combination Bolts to attach the Sidebar to the Mounting Brackets, (Figures 5 & 6).
- 6. Level and adjust the Sidebar and tighten all hardware at this time.
- 7. Repeat **Steps 2—6** for passenger Sidebar installation.
- 8. Do periodic inspections of the installation to make sure that all hardware is secure and tight.