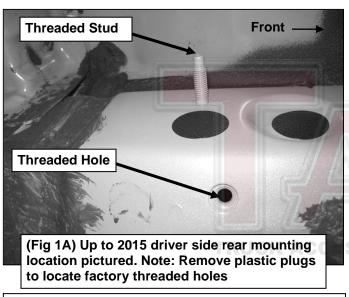

#### PROCEDURE:

- 1. REMOVE CONTENTS FROM BOX. VERIFY ALL PARTS ARE PRESENT. READ INSTRUCTIONS CAREFULLY BEFORE STARTING INSTALLATION.
- 2. Start installation at the front of the driver side of the vehicle and locate the factory threaded holes or stud located on the side of the inner body panel, (Figure 1). NOTE: Remove the plastic plug or any insulation on the side panel to locate the threaded holes.
- 3. Select (1) driver side Mounting Bracket. Attach the Bracket to the mounting location with:
  - a. Models with threaded stud: Attach Bracket to stud with (1) 8mm x 24mm STD Flat Washer and (1) 8mm Nylon Lock Nut. Next, insert (1) 8mm x 30mm Hex Bolt with (1) 8mm Lock Washer and (1) 8mm x 16mm Small Flat Washer through the remaining lower hole in the Bracket and into the threaded hole, (Figures 1A, 2 and 3). Do not tighten hardware at this time.
  - b. Models without threaded stud: Attach Bracket to the upper threaded hole with (1) 8mm x 24mm STD Flat Washer, (1) 8mm Lock Washer and (1) 8mm x 30mm Hex Bolt. Attach Bracket to the lower threaded hole with (1) 8mm x 16mm Small Flat Washer, (1) 8mm Lock Washer and (1) 8mm Hex Bolt, (Figure 1B & 2). Do not tighten hardware at this time.