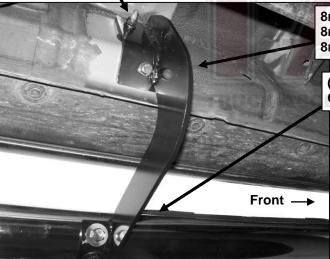

8mm x 30mm Hex Bolt 8mm Lock Washer 8mm x 16mm Small Flat Washer

(Fig 6) Driver side rear mounting location pictured

03/28/16 Rev 3 (DP) Page 3 of 3 www.tacautoparts.com

**Combo Bolts**