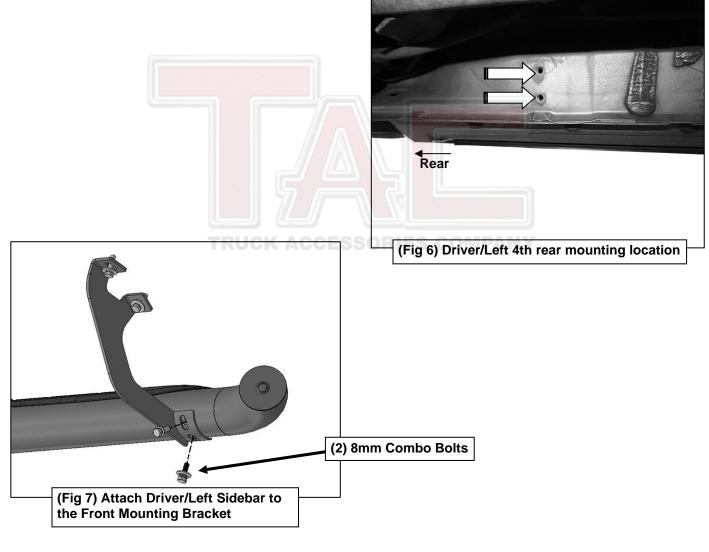

#### PROCEDURE:

- 1. REMOVE CONTENTS FROM BOX. VERIFY ALL PARTS ARE PRESENT. READ INSTRUCTIONS CAREFULLY. USE ILLUSTRATION TO IDENTIFY BRACKETS AND RUNNING BOARDS.
- 2. Starting on the Driver/Left front of the vehicle, remove the plastic plugs or hex bolts covering the (2) threaded holes in the floor panel, (Figure 1).
- 3. Select (1) Front Mounting Bracket, (Figure 2). Attach the Bracket to the mounting location with (2) 8mm Hex Bolts, (2) 8mm Lock Washers and (2) 8mm Flat Washers, (Figure 3). Do not tighten hardware.
- **4.** Select (1) Rear Mounting Bracket. Repeat **Step 3** to attach the Bracket to the mounting location shown in images below, **(Figures 3&4).**
- 5. Continue to the rear mounting locations, (Figures 5 & 6). Repeat Step 3 to attach (1) Rear Mounting Bracket each to the 3rd and 4th mounting locations.
- **6.** Select the Driver/Left 3inch Sidebar. Attach the Sidebar to the Mounting Brackets with (8) 8mm Combo Bolts, **(Figure 7)**. **IMPORTANT**: Do not slide the Sidebar, (forward or backward or rotate), on the Brackets or damage to the finish on the Sidebar may result. Do not tighten hardware.
- 7. Level and adjust the 3inch Sidebar and tighten all hardware.
- **8.** Repeat **Steps 2—7** to attach the Passenger/Right 3inch Sidebar.
- 9. Do periodic inspections to the installation to make sure that all hardware is secure and tight.