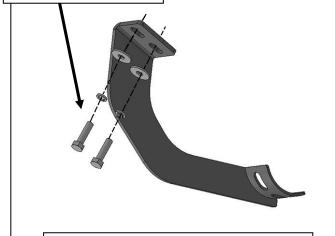

#### PROCEDURE:

- 1. REMOVE CONTENTS FROM BOX. VERIFY ALL PARTS ARE PRESENT. READ INSTRUCTIONS CAREFULLY. USE ILLUSTRATION TO IDENTIFY BRACKETS AND RUNNING BOARDS.
- 2. Starting on the Driver/Left front of the vehicle, remove the plastic plugs or hex bolts covering the (2) threaded holes in the floor panel, (Figure 1).
- 3. Select (1) Front Mounting Bracket, (Figure 2). Attach the Bracket to the mounting location with (2) 8mm Hex Bolts, (2) 8mm Lock Washers and (2) 8mm Flat Washers, (Figure 3). Do not tighten hardware.
- **4.** Select (1) Rear Mounting Bracket. Repeat **Step 3** to attach the Bracket to the mounting location shown in images below, **(Figures 3&4).**
- 5. Continue to the rear mounting locations, (Figures 5 & 6). Repeat Step 3 to attach (1) Rear Mounting Bracket each to the 3rd and 4th mounting locations.
- **6.** Select the Driver/Left 3inch Sidebar. Attach the Sidebar to the Mounting Brackets with (8) 8mm Combo Bolts, **(Figure 7)**. **IMPORTANT**: Do not slide the Sidebar, (forward or backward or rotate), on the Brackets or damage to the finish on the Sidebar may result. Do not tighten hardware.
- 7. Level and adjust the 3inch Sidebar and tighten all hardware.
- **8.** Repeat **Steps 2—7** to attach the Passenger/Right 3inch Sidebar.
- 9. Do periodic inspections to the installation to make sure that all hardware is secure and tight.

(Fig 3) Driver/Left 2nd mounting location

- (2) 8mm Hex Bolts
- (2) 8mm Lock Washers
- (2) 8mm Flat Washers

(Fig 4) Attach Driver/Left Rear Mounting Bracket to the 2nd mounting location