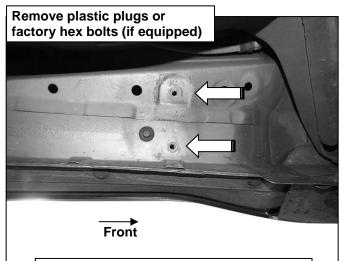

#### PROCEDURE:

- 1. REMOVE CONTENTS FROM BOX. VERIFY ALL PARTS ARE PRESENT. READ INSTRUCTIONS CAREFULLY. USE ILLUSTRATION TO IDENTIFY BRACKETS AND RUNNING BOARDS.
- 2. Starting on the Driver/Left front of the vehicle, remove the plastic plugs or hex bolts covering the (2) threaded holes in the floor panel, (Figure 1).
- 3. Select (1) Front Mounting Bracket, (Figure 2). Attach the Bracket to the mounting location with (2) 8mm Hex Bolts, (2) 8mm Lock Washers and (2) 8mm Flat Washers, (Figure 3). Do not tighten hardware.
- **4.** Select (1) Rear Mounting Bracket. Repeat **Step 3** to attach the Bracket to the mounting location shown in images below, **(Figures 3&4).**
- 5. Continue to the rear mounting locations, (Figures 5 & 6). Repeat Step 3 to attach (1) Rear Mounting Bracket each to the 3rd and 4th mounting locations.
- **6.** Select the Driver/Left 3inch Sidebar. Attach the Sidebar to the Mounting Brackets with (8) 8mm Combo Bolts, **(Figure 7)**. **IMPORTANT**: Do not slide the Sidebar, (forward or backward or rotate), on the Brackets or damage to the finish on the Sidebar may result. Do not tighten hardware.
- 7. Level and adjust the 3inch Sidebar and tighten all hardware.
- **8.** Repeat **Steps 2—7** to attach the Passenger/Right 3inch Sidebar.
- 9. Do periodic inspections to the installation to make sure that all hardware is secure and tight.

### **Driver/Left Side Installation Pictured**

(Fig 1) Driver/Left front mounting location

- (2) 8mm Lock Washers
- (2) 8mm Flat Washers

(Fig 2) Attach Driver/Left Front Mounting Bracket to the mounting location