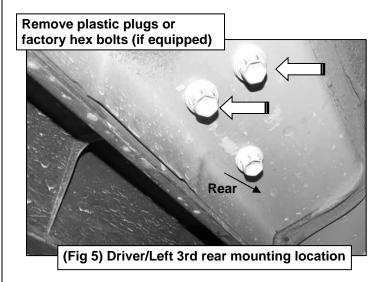

#### PROCEDURE:

- 1. REMOVE CONTENTS FROM BOX. VERIFY ALL PARTS ARE PRESENT. READ INSTRUCTIONS CAREFULLY. USE ILLUSTRATION TO IDENTIFY BRACKETS AND RUNNING BOARDS.
- 2. Starting on the Driver/Left front of the vehicle, remove the plastic plugs or hex bolts covering the (2) threaded holes in the floor panel, (Figure 1).
- 3. Select (1) Front Mounting Bracket, (Figure 2). Attach the Bracket to the mounting location with (2) 8mm Hex Bolts, (2) 8mm Lock Washers and (2) 8mm Flat Washers, (Figure 3). Do not tighten hardware.
- **4.** Select (1) Rear Mounting Bracket. Repeat **Step 3** to attach the Bracket to the mounting location shown in images below, **(Figures 3&4).**
- 5. Continue to the rear mounting locations, (Figures 5 & 6). Repeat Step 3 to attach (1) Rear Mounting Bracket each to the 3rd and 4th mounting locations.
- **6.** Select the Driver/Left 3inch Sidebar. Attach the Sidebar to the Mounting Brackets with (8) 8mm Combo Bolts, **(Figure 7)**. **IMPORTANT**: Do not slide the Sidebar, (forward or backward or rotate), on the Brackets or damage to the finish on the Sidebar may result. Do not tighten hardware.
- 7. Level and adjust the 3inch Sidebar and tighten all hardware.
- **8.** Repeat **Steps 2—7** to attach the Passenger/Right 3inch Sidebar.
- 9. Do periodic inspections to the installation to make sure that all hardware is secure and tight.