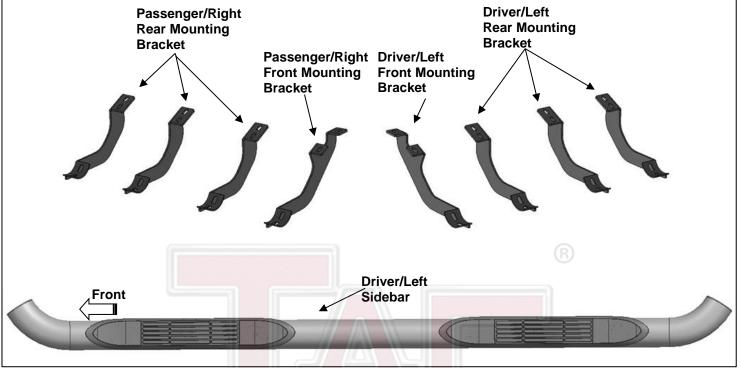

#### **PARTS LIST:**

| 1 | Driver Sidebar                         | 3  | Passenger/Right Rear Mounting Brackets |
|---|----------------------------------------|----|----------------------------------------|
| 1 | Passenger Sidebar                      | 16 | 8mm x 30mm Hex Bolts                   |
| 1 | Driver/Left Front Mounting Bracket     | 16 | 8mm Lock Washers                       |
| 1 | Passenger/Right Front Mounting Bracket | 16 | 8mm x 24mm OD x 2mm Flat Washers       |
| 3 | Driver/Left Rear Mounting Brackets     | 16 | 8mm x 25mm Combo Bolts                 |

#### PROCEDURE:

- 1. REMOVE CONTENTS FROM BOX. VERIFY ALL PARTS ARE PRESENT. READ INSTRUCTIONS CAREFULLY. USE ILLUSTRATION TO IDENTIFY BRACKETS AND RUNNING BOARDS.
- 2. Starting on the Driver/Left front of the vehicle, remove the plastic plugs or hex bolts covering the (2) threaded holes in the floor panel, (Figure 1).
- 3. Select (1) Front Mounting Bracket, (Figure 2). Attach the Bracket to the mounting location with (2) 8mm Hex Bolts, (2) 8mm Lock Washers and (2) 8mm Flat Washers, (Figure 3). Do not tighten hardware.
- **4.** Select (1) Rear Mounting Bracket. Repeat **Step 3** to attach the Bracket to the mounting location shown in images below, **(Figures 3&4).**
- 5. Continue to the rear mounting locations, (Figures 5 & 6). Repeat Step 3 to attach (1) Rear Mounting Bracket each to the 3rd and 4th mounting locations.
- **6.** Select the Driver/Left 3inch Sidebar. Attach the Sidebar to the Mounting Brackets with (8) 8mm Combo Bolts, **(Figure 7)**. **IMPORTANT**: Do not slide the Sidebar, (forward or backward or rotate), on the Brackets or damage to the finish on the Sidebar may result. Do not tighten hardware.
- 7. Level and adjust the 3inch Sidebar and tighten all hardware.
- **8.** Repeat **Steps 2—7** to attach the Passenger/Right 3inch Sidebar.
- 9. Do periodic inspections to the installation to make sure that all hardware is secure and tight.