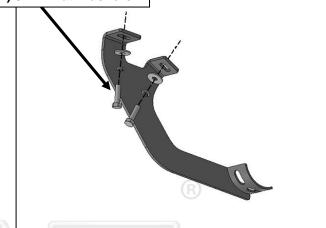

#### PROCEDURE:

- 1. REMOVE CONTENTS FROM BOX. VERIFY ALL PARTS ARE PRESENT. READ INSTRUCTIONS CAREFULLY. USE ILLUSTRATION TO IDENTIFY BRACKETS AND RUNNING BOARDS.
- 2. Starting on the Driver/Left front of the vehicle, remove the plastic plugs or hex bolts covering the (2) threaded holes in the floor panel, (Figure 1).
- 3. Select (1) Front Mounting Bracket, (Figure 2). Attach the Bracket to the mounting location with (2) 8mm Hex Bolts, (2) 8mm Lock Washers and (2) 8mm Flat Washers, (Figure 3). Do not tighten hardware.
- **4.** Select (1) Rear Mounting Bracket. Repeat **Step 3** to attach the Bracket to the mounting location shown in images below, **(Figures 3&4).**
- 5. Continue to the rear mounting locations, (Figures 5 & 6). Repeat Step 3 to attach (1) Rear Mounting Bracket each to the 3rd and 4th mounting locations.
- **6.** Select the Driver/Left 3inch Sidebar. Attach the Sidebar to the Mounting Brackets with (8) 8mm Combo Bolts, **(Figure 7)**. **IMPORTANT**: Do not slide the Sidebar, (forward or backward or rotate), on the Brackets or damage to the finish on the Sidebar may result. Do not tighten hardware.
- 7. Level and adjust the 3inch Sidebar and tighten all hardware.
- **8.** Repeat **Steps 2—7** to attach the Passenger/Right 3inch Sidebar.
- 9. Do periodic inspections to the installation to make sure that all hardware is secure and tight.

### **Driver/Left Side Installation Pictured**

(Fig 1) Driver/Left front mounting location

- (2) 8mm Lock Washers
- (2) 8mm Flat Washers

(Fig 2) Attach Driver/Left Front Mounting Bracket to the mounting location