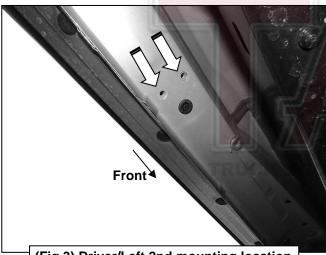

#### PROCEDURE:

- 1. REMOVE CONTENTS FROM BOX. VERIFY ALL PARTS ARE PRESENT. READ INSTRUCTIONS CAREFULLY. USE ILLUSTRATION TO IDENTIFY BRACKETS AND RUNNING BOARDS.
- 2. Starting on the Driver/Left front of the vehicle, remove the plastic plugs or hex bolts covering the (2) threaded holes in the floor panel, (Figure 1).
- 3. Select (1) Front Mounting Bracket, (Figure 2). Attach the Bracket to the mounting location with (2) 8mm Hex Bolts, (2) 8mm Lock Washers and (2) 8mm Flat Washers, (Figure 3). Do not tighten hardware.
- **4.** Select (1) Rear Mounting Bracket. Repeat **Step 3** to attach the Bracket to the mounting location shown in images below, **(Figures 3&4).**
- 5. Continue to the rear mounting locations, (Figures 5 & 6). Repeat Step 3 to attach (1) Rear Mounting Bracket each to the 3rd and 4th mounting locations.
- **6.** Select the Driver/Left 3inch Sidebar. Attach the Sidebar to the Mounting Brackets with (8) 8mm Combo Bolts, **(Figure 7)**. **IMPORTANT**: Do not slide the Sidebar, (forward or backward or rotate), on the Brackets or damage to the finish on the Sidebar may result. Do not tighten hardware.
- 7. Level and adjust the 3inch Sidebar and tighten all hardware.
- **8.** Repeat **Steps 2—7** to attach the Passenger/Right 3inch Sidebar.
- 9. Do periodic inspections to the installation to make sure that all hardware is secure and tight.

(Fig 3) Driver/Left 2nd mounting location

- (2) 8mm Hex Bolts
- (2) 8mm Lock Washers
- (2) 8mm Flat Washers

(Fig 4) Attach Driver/Left Rear Mounting Bracket to the 2nd mounting location