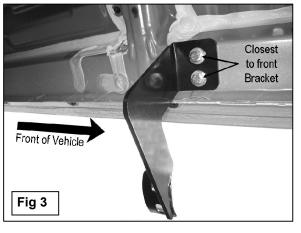

### **PROCEDURE:**

- 1. REMOVE CONTENTS FROM BOX. VERIFY ALL PARTS ARE PRESENT. READ INSTRUCTIONS CAREFULLY.
- 2. Starting on the driver side front of the vehicle, remove the existing factory bolts, (if equipped) on the side panel located by the front tire opening, (Figure 1). NOTE: There is a threaded hole next to the factory bolt, (if equipped). This will be the mounting location for the driver side front Mounting Bracket. Partially attach the driver side front Mounting Bracket to the vehicle using the included (2) 8mm x 30mm Hex Head Bolts, (2) 8mm Lock Washers, and (2) 8mm Flat Washers, (Figure 2). Do not tighten at this time.
- Remove the two factory bolts, (if equipped), along the side panel closest to the front Bracket to mount the center Bracket, (Figure 2) and the very last two factory bolts, (if equipped), along the side panel to mount the rear Bracket, (Figure 3). Partially attach center and rear Brackets to the vehicle with hardware listed in Step 2.
- 4. Align the holes on the bottom of the Side Bar with the holes on the Mounting Brackets. Attach the Side Bar to the Mounting Brackets with the included (6) 8-1.25mm x 30mm Hex Head Bolts, (6) 8mm Flat Washers, and (6) 8mm Lock Washers, (Figure 4). Do not tighten at this time.
- 5. Level and adjust Side Bar properly and tighten all hardware.
- 6. Repeat Steps 2-5 for passenger Sidebar.
- 7. Do periodic inspections to the installation to make sure that all hardware is secure and tight.