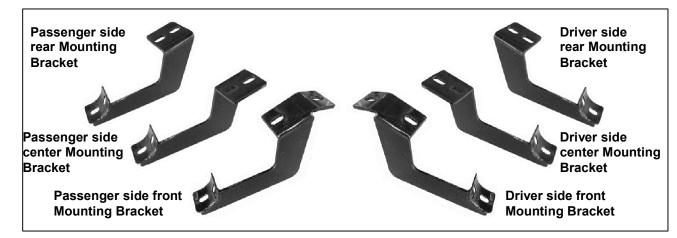

## PARTS LIST:

| 1 | Passenger Side Bar                      | 1  | Driver/Left Rear Mounting Bracket     |
|---|-----------------------------------------|----|---------------------------------------|
| 1 | Driver Side Bar                         | 1  | Passenger/Right Rear Mounting Bracket |
| 1 | Driver/Left Front Mounting Bracket      | 24 | 8-1.25mm x 30mm Hex Head Bolts        |
| 1 | Passenger/Right Front Mounting Bracket  | 24 | 8mm Lock Washers                      |
| 1 | Driver/Left Middle Mounting Bracket     | 24 | 8mm ID x 24mm OD x 2mm Flat Washers   |
| 1 | Passenger/Right Middle Mounting Bracket |    |                                       |