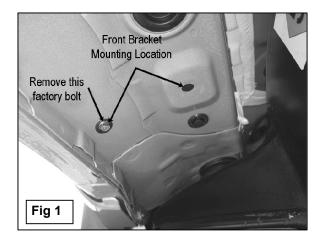

### **PROCEDURE:**

- 1. REMOVE CONTENTS FROM BOX. VERIFY ALL PARTS ARE PRESENT. READ INSTRUCTIONS CAREFULLY.
- 2. Starting on the driver side front of the vehicle, remove the existing factory bolts, (if equipped) on the side panel located by the front tire opening, (Figure 1). NOTE: There is a threaded hole next to the factory bolt, (if equipped). This will be the mounting location for the driver side front Mounting Bracket. Partially attach the driver side front Mounting Bracket to the vehicle using the included (2) 8mm x 30mm Hex Head Bolts, (2) 8mm Lock Washers, and (2) 8mm Flat Washers, (Figure 2). Do not tighten at this time.
- Remove the two factory bolts, (if equipped), along the side panel closest to the front Bracket to mount the center Bracket, (Figure 2) and the very last two factory bolts, (if equipped), along the side panel to mount the rear Bracket, (Figure 3). Partially attach center and rear Brackets to the vehicle with hardware listed in Step 2.
- 4. Align the holes on the bottom of the Side Bar with the holes on the Mounting Brackets. Attach the Side Bar to the Mounting Brackets with the included (6) 8-1.25mm x 30mm Hex Head Bolts, (6) 8mm Flat Washers, and (6) 8mm Lock Washers, (Figure 4). Do not tighten at this time.
- 5. Level and adjust Side Bar properly and tighten all hardware.
- 6. Repeat Steps 2-5 for passenger Sidebar.
- 7. Do periodic inspections to the installation to make sure that all hardware is secure and tight.