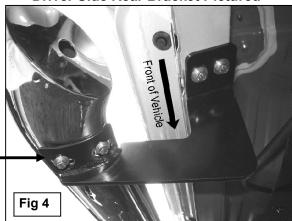

### **PROCEDURE:**

- 1. REMOVE CONTENTS FROM BOX. VERIFY ALL PARTS ARE PRESENT. READ INSTRUCTIONS CAREFULLY.
- 2. Starting on the driver side front of the vehicle, remove the existing factory bolts, (if equipped) on the side panel located by the front tire opening, (Figure 1). NOTE: There is a threaded hole next to the factory bolt, (if equipped). This will be the mounting location for the driver side front Mounting Bracket. Partially attach the driver side front Mounting Bracket to the vehicle using the included (2) 8mm x 30mm Hex Head Bolts, (2) 8mm Lock Washers, and (2) 8mm Flat Washers, (Figure 2). Do not tighten at this time.
- Remove the two factory bolts, (if equipped), along the side panel closest to the front Bracket to mount the center Bracket, (Figure 2) and the very last two factory bolts, (if equipped), along the side panel to mount the rear Bracket, (Figure 3). Partially attach center and rear Brackets to the vehicle with hardware listed in Step 2.
- 4. Align the holes on the bottom of the Side Bar with the holes on the Mounting Brackets. Attach the Side Bar to the Mounting Brackets with the included (6) 8-1.25mm x 30mm Hex Head Bolts, (6) 8mm Flat Washers, and (6) 8mm Lock Washers, (Figure 4). Do not tighten at this time.
- 5. Level and adjust Side Bar properly and tighten all hardware.
- 6. Repeat Steps 2-5 for passenger Sidebar.
- 7. Do periodic inspections to the installation to make sure that all hardware is secure and tight.

### **Driver Side Rear Bracket Pictured**

8mm x 30mm Hex Bolts 8mm Lock Washers 8mm Flat Washers

www.tacautoparts.com