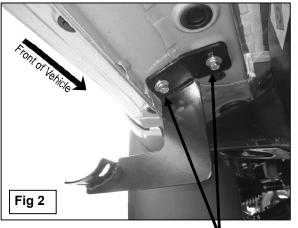

### **PROCEDURE:**

- 1. REMOVE CONTENTS FROM BOX. VERIFY ALL PARTS ARE PRESENT. READ INSTRUCTIONS CAREFULLY.
- 2. Starting on the driver side front of the vehicle, remove the existing factory bolts, (if equipped) on the side panel located by the front tire opening, (Figure 1). NOTE: There is a threaded hole next to the factory bolt, (if equipped). This will be the mounting location for the driver side front Mounting Bracket. Partially attach the driver side front Mounting Bracket to the vehicle using the included (2) 8mm x 30mm Hex Head Bolts, (2) 8mm Lock Washers, and (2) 8mm Flat Washers, (Figure 2). Do not tighten at this time.
- Remove the two factory bolts, (if equipped), along the side panel closest to the front Bracket to mount the center Bracket, (Figure 2) and the very last two factory bolts, (if equipped), along the side panel to mount the rear Bracket, (Figure 3). Partially attach center and rear Brackets to the vehicle with hardware listed in Step 2.
- 4. Align the holes on the bottom of the Side Bar with the holes on the Mounting Brackets. Attach the Side Bar to the Mounting Brackets with the included (6) 8-1.25mm x 30mm Hex Head Bolts, (6) 8mm Flat Washers, and (6) 8mm Lock Washers, (Figure 4). Do not tighten at this time.
- 5. Level and adjust Side Bar properly and tighten all hardware.
- 6. Repeat Steps 2-5 for passenger Sidebar.
- 7. Do periodic inspections to the installation to make sure that all hardware is secure and tight.