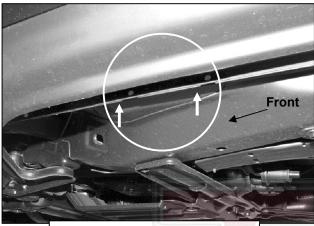

## PROCEDURE:

- 1. REMOVE CONTENTS FROM BOX. VERIFY ALL PARTS ARE PRESENT. READ INSTRUCTIONS CAREFULLY BEFORE STARTING INSTALLATION.
- 2. Starting at the passenger side front, locate the 3 pairs of (2) small holes in the pinch weld, (Figures 1 & 2). Remove the rubber plug filling the oval hole in the bottom of the rocker panel directly in front of the (2) holes, (Figure 3). Select (1) 12mm Bolt Plate and (1) 12mm Plastic Retainer, (Figure 4A). Thread the Retainer part way onto the Bolt Plate. NOTE: The Retainer will help hold the Bolt Plate in position during Bracket installation. Insert the Bolt Plate into the hole and rotate 90-degrees to the slot, (Figures 4B & 5). Thread the Retainer down until it is tight against the sheet metal.
- 3. Select (1) passenger side Mounting Bracket. Hang the Bracket from the Bolt Plate with (1) 12mm Flat Washer and (1) 12mm Flange Nut, (Figures 6 & 7). Next, bolt the mounting plate on the Bracket to the front of the pinch weld with (2) 6mm x 25mm Hex Bolts, (4) 6mm Flat Washers and (2) 6mm Nylon Lock Nuts, (Figure 6). NOTE: Insert 6mm Hex Bolts with Flat Washers through the back of the pinch weld first, and then out through the Bracket. IMPORTANT: The passenger side of the vehicle may have a wiring harness attached behind the pinch weld, (Figure 7). Remove the hex nuts and drop the harness down before installing the Brackets. 6mm Hex Bolts install from the inside first, then through the Bracket to clear the harness, (Figure 8). Snug but do not fully tighten hardware at this time.
- **4.** Repeat **Steps 2 3** for center and rear Mounting Bracket installation.
- 5. Select the passenger/right Sidebar and carefully place it in position on the (3) Mounting Brackets. Line up the threaded holes in the Sidebar with the slots in the Brackets and bolt it in place with the included (6) 8mm x 25mm Hex Bolts, (6) 8mm Lock Washers and (6) 8mm Flat Washers, (Figure 9). Snug all hardware but do not tighten at this time.
- 6. Adjust and level the Sidebar and tighten all hardware. Reinstall wire harness, (Step 3), if equipped.
- 7. Repeat **Steps 2 6** for passenger/right Sidebar installation.
- 8. Do periodic inspections to the installation to make sure that all hardware is secure and tight.

(Fig 1) Driver side front pictured

To determine the correct mounting locations, locate the three pairs (front, center and rear) of (2) factory holes in the pinch weld

(Fig 5) Thread Plastic Retainer onto Bolt Plate