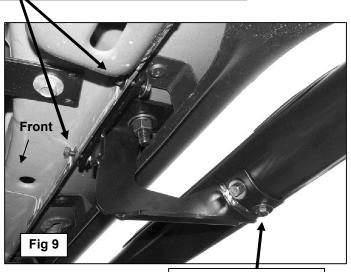

## PROCEDURE:

- 1. REMOVE CONTENTS FROM BOX. VERIFY ALL PARTS ARE PRESENT. READ INSTRUCTIONS CAREFULLY BEFORE STARTING INSTALLATION.
- 2. Starting at the passenger side front, locate the 3 pairs of (2) small holes in the pinch weld, (Figures 1 & 2). Remove the rubber plug filling the oval hole in the bottom of the rocker panel directly in front of the (2) holes, (Figure 3). Select (1) 12mm Bolt Plate and (1) 12mm Plastic Retainer, (Figure 4A). Thread the Retainer part way onto the Bolt Plate. NOTE: The Retainer will help hold the Bolt Plate in position during Bracket installation. Insert the Bolt Plate into the hole and rotate 90-degrees to the slot, (Figures 4B & 5). Thread the Retainer down until it is tight against the sheet metal.
- 3. Select (1) passenger side Mounting Bracket. Hang the Bracket from the Bolt Plate with (1) 12mm Flat Washer and (1) 12mm Flange Nut, (Figures 6 & 7). Next, bolt the mounting plate on the Bracket to the front of the pinch weld with (2) 6mm x 25mm Hex Bolts, (4) 6mm Flat Washers and (2) 6mm Nylon Lock Nuts, (Figure 6). NOTE: Insert 6mm Hex Bolts with Flat Washers through the back of the pinch weld first, and then out through the Bracket. IMPORTANT: The passenger side of the vehicle may have a wiring harness attached behind the pinch weld, (Figure 7). Remove the hex nuts and drop the harness down before installing the Brackets. 6mm Hex Bolts install from the inside first, then through the Bracket to clear the harness, (Figure 8). Snug but do not fully tighten hardware at this time.
- **4.** Repeat **Steps 2 3** for center and rear Mounting Bracket installation.
- 5. Select the passenger/right Sidebar and carefully place it in position on the (3) Mounting Brackets. Line up the threaded holes in the Sidebar with the slots in the Brackets and bolt it in place with the included (6) 8mm x 25mm Hex Bolts, (6) 8mm Lock Washers and (6) 8mm Flat Washers, (Figure 9). Snug all hardware but do not tighten at this time.
- 6. Adjust and level the Sidebar and tighten all hardware. Reinstall wire harness, (Step 3), if equipped.
- 7. Repeat **Steps 2 6** for passenger/right Sidebar installation.
- 8. Do periodic inspections to the installation to make sure that all hardware is secure and tight.

Insert Hex Bolts from inside to outside

8mm x 25mm Hex Bolt 8mm Lock Washer 8mm Flat Washer