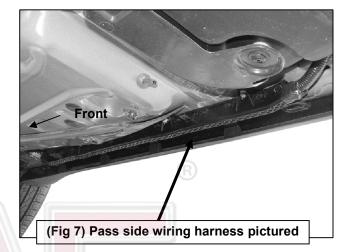

## PROCEDURE:

- 1. REMOVE CONTENTS FROM BOX. VERIFY ALL PARTS ARE PRESENT. READ INSTRUCTIONS CAREFULLY BEFORE STARTING INSTALLATION.
- 2. Starting at the passenger side front, locate the 3 pairs of (2) small holes in the pinch weld, (Figures 1 & 2). Remove the rubber plug filling the oval hole in the bottom of the rocker panel directly in front of the (2) holes, (Figure 3). Select (1) 12mm Bolt Plate and (1) 12mm Plastic Retainer, (Figure 4A). Thread the Retainer part way onto the Bolt Plate. NOTE: The Retainer will help hold the Bolt Plate in position during Bracket installation. Insert the Bolt Plate into the hole and rotate 90-degrees to the slot, (Figures 4B & 5). Thread the Retainer down until it is tight against the sheet metal.
- 3. Select (1) passenger side Mounting Bracket. Hang the Bracket from the Bolt Plate with (1) 12mm Flat Washer and (1) 12mm Flange Nut, (Figures 6 & 7). Next, bolt the mounting plate on the Bracket to the front of the pinch weld with (2) 6mm x 25mm Hex Bolts, (4) 6mm Flat Washers and (2) 6mm Nylon Lock Nuts, (Figure 6). NOTE: Insert 6mm Hex Bolts with Flat Washers through the back of the pinch weld first, and then out through the Bracket. IMPORTANT: The passenger side of the vehicle may have a wiring harness attached behind the pinch weld, (Figure 7). Remove the hex nuts and drop the harness down before installing the Brackets. 6mm Hex Bolts install from the inside first, then through the Bracket to clear the harness, (Figure 8). Snug but do not fully tighten hardware at this time.
- **4.** Repeat **Steps 2 3** for center and rear Mounting Bracket installation.
- 5. Select the passenger/right Sidebar and carefully place it in position on the (3) Mounting Brackets. Line up the threaded holes in the Sidebar with the slots in the Brackets and bolt it in place with the included (6) 8mm x 25mm Hex Bolts, (6) 8mm Lock Washers and (6) 8mm Flat Washers, (Figure 9). Snug all hardware but do not tighten at this time.
- 6. Adjust and level the Sidebar and tighten all hardware. Reinstall wire harness, (Step 3), if equipped.
- 7. Repeat **Steps 2 6** for passenger/right Sidebar installation.
- 8. Do periodic inspections to the installation to make sure that all hardware is secure and tight.

## **Passenger Side Installation Pictured**

- (1) 12mm Bolt Plate
- (1) 12mm Flat Washer
- (1) 12mm Locking Flange Nut

Bolt Mounting Bracket to outside of pinch weld with:

- (2) 6mm x 25mm Hex Bolts
- (4) 6mm x 18mm Flat Washers
- (2) 6mm Nylon Lock Nut