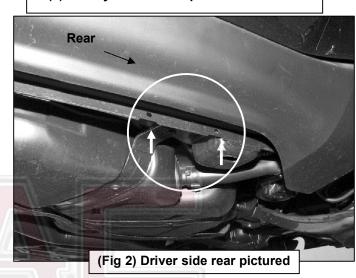

## PROCEDURE:

- 1. REMOVE CONTENTS FROM BOX. VERIFY ALL PARTS ARE PRESENT. READ INSTRUCTIONS CAREFULLY BEFORE STARTING INSTALLATION.
- 2. Starting at the passenger side front, locate the 3 pairs of (2) small holes in the pinch weld, (Figures 1 & 2). Remove the rubber plug filling the oval hole in the bottom of the rocker panel directly in front of the (2) holes, (Figure 3). Select (1) 12mm Bolt Plate and (1) 12mm Plastic Retainer, (Figure 4A). Thread the Retainer part way onto the Bolt Plate. NOTE: The Retainer will help hold the Bolt Plate in position during Bracket installation. Insert the Bolt Plate into the hole and rotate 90-degrees to the slot, (Figures 4B & 5). Thread the Retainer down until it is tight against the sheet metal.
- 3. Select (1) passenger side Mounting Bracket. Hang the Bracket from the Bolt Plate with (1) 12mm Flat Washer and (1) 12mm Flange Nut, (Figures 6 & 7). Next, bolt the mounting plate on the Bracket to the front of the pinch weld with (2) 6mm x 25mm Hex Bolts, (4) 6mm Flat Washers and (2) 6mm Nylon Lock Nuts, (Figure 6). NOTE: Insert 6mm Hex Bolts with Flat Washers through the back of the pinch weld first, and then out through the Bracket. IMPORTANT: The passenger side of the vehicle may have a wiring harness attached behind the pinch weld, (Figure 7). Remove the hex nuts and drop the harness down before installing the Brackets. 6mm Hex Bolts install from the inside first, then through the Bracket to clear the harness, (Figure 8). Snug but do not fully tighten hardware at this time.
- **4.** Repeat **Steps 2 3** for center and rear Mounting Bracket installation.
- 5. Select the passenger/right Sidebar and carefully place it in position on the (3) Mounting Brackets. Line up the threaded holes in the Sidebar with the slots in the Brackets and bolt it in place with the included (6) 8mm x 25mm Hex Bolts, (6) 8mm Lock Washers and (6) 8mm Flat Washers, (Figure 9). Snug all hardware but do not tighten at this time.
- 6. Adjust and level the Sidebar and tighten all hardware. Reinstall wire harness, (Step 3), if equipped.
- 7. Repeat **Steps 2 6** for passenger/right Sidebar installation.
- 8. Do periodic inspections to the installation to make sure that all hardware is secure and tight.

(Fig 1) Driver side front pictured

To determine the correct mounting locations, locate the three pairs (front, center and rear) of (2) factory holes in the pinch weld

(Fig 5) Thread Plastic Retainer onto Bolt Plate