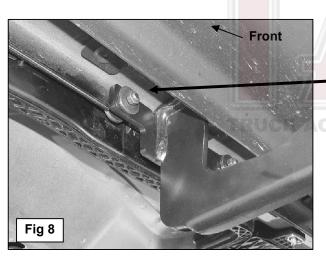

## PROCEDURE:

- 1. REMOVE CONTENTS FROM BOX. VERIFY ALL PARTS ARE PRESENT. READ INSTRUCTIONS CAREFULLY BEFORE STARTING INSTALLATION.
- 2. Starting at the passenger side front, locate the 3 pairs of (2) small holes in the pinch weld, (Figures 1 & 2). Remove the rubber plug filling the oval hole in the bottom of the rocker panel directly in front of the (2) holes, (Figure 3). Select (1) 12mm Bolt Plate and (1) 12mm Plastic Retainer, (Figure 4A). Thread the Retainer part way onto the Bolt Plate. NOTE: The Retainer will help hold the Bolt Plate in position during Bracket installation. Insert the Bolt Plate into the hole and rotate 90-degrees to the slot, (Figures 4B & 5). Thread the Retainer down until it is tight against the sheet metal.
- 3. Select (1) passenger side Mounting Bracket. Hang the Bracket from the Bolt Plate with (1) 12mm Flat Washer and (1) 12mm Flange Nut, (Figures 6 & 7). Next, bolt the mounting plate on the Bracket to the front of the pinch weld with (2) 6mm x 25mm Hex Bolts, (4) 6mm Flat Washers and (2) 6mm Nylon Lock Nuts, (Figure 6). NOTE: Insert 6mm Hex Bolts with Flat Washers through the back of the pinch weld first, and then out through the Bracket. IMPORTANT: The passenger side of the vehicle may have a wiring harness attached behind the pinch weld, (Figure 7). Remove the hex nuts and drop the harness down before installing the Brackets. 6mm Hex Bolts install from the inside first, then through the Bracket to clear the harness, (Figure 8). Snug but do not fully tighten hardware at this time.
- **4.** Repeat **Steps 2 3** for center and rear Mounting Bracket installation.
- 5. Select the passenger/right Sidebar and carefully place it in position on the (3) Mounting Brackets. Line up the threaded holes in the Sidebar with the slots in the Brackets and bolt it in place with the included (6) 8mm x 25mm Hex Bolts, (6) 8mm Lock Washers and (6) 8mm Flat Washers, (Figure 9). Snug all hardware but do not tighten at this time.
- 6. Adjust and level the Sidebar and tighten all hardware. Reinstall wire harness, (Step 3), if equipped.
- 7. Repeat **Steps 2 6** for passenger/right Sidebar installation.
- 8. Do periodic inspections to the installation to make sure that all hardware is secure and tight.