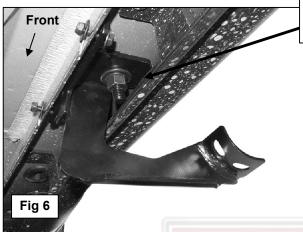

## PROCEDURE:

- 1. REMOVE CONTENTS FROM BOX. VERIFY ALL PARTS ARE PRESENT. READ INSTRUCTIONS CAREFULLY BEFORE STARTING INSTALLATION.
- 2. Starting at the passenger side front, locate the 3 pairs of (2) small holes in the pinch weld, (Figures 1 & 2). Remove the rubber plug filling the oval hole in the bottom of the rocker panel directly in front of the (2) holes, (Figure 3). Select (1) 12mm Bolt Plate and (1) 12mm Plastic Retainer, (Figure 4A). Thread the Retainer part way onto the Bolt Plate. NOTE: The Retainer will help hold the Bolt Plate in position during Bracket installation. Insert the Bolt Plate into the hole and rotate 90-degrees to the slot, (Figures 4B & 5). Thread the Retainer down until it is tight against the sheet metal.
- 3. Select (1) passenger side Mounting Bracket. Hang the Bracket from the Bolt Plate with (1) 12mm Flat Washer and (1) 12mm Flange Nut, (Figures 6 & 7). Next, bolt the mounting plate on the Bracket to the front of the pinch weld with (2) 6mm x 25mm Hex Bolts, (4) 6mm Flat Washers and (2) 6mm Nylon Lock Nuts, (Figure 6). NOTE: Insert 6mm Hex Bolts with Flat Washers through the back of the pinch weld first, and then out through the Bracket. IMPORTANT: The passenger side of the vehicle may have a wiring harness attached behind the pinch weld, (Figure 7). Remove the hex nuts and drop the harness down before installing the Brackets. 6mm Hex Bolts install from the inside first, then through the Bracket to clear the harness, (Figure 8). Snug but do not fully tighten hardware at this time.
- **4.** Repeat **Steps 2 3** for center and rear Mounting Bracket installation.
- 5. Select the passenger/right Sidebar and carefully place it in position on the (3) Mounting Brackets. Line up the threaded holes in the Sidebar with the slots in the Brackets and bolt it in place with the included (6) 8mm x 25mm Hex Bolts, (6) 8mm Lock Washers and (6) 8mm Flat Washers, (Figure 9). Snug all hardware but do not tighten at this time.
- 6. Adjust and level the Sidebar and tighten all hardware. Reinstall wire harness, (Step 3), if equipped.
- 7. Repeat **Steps 2 6** for passenger/right Sidebar installation.
- 8. Do periodic inspections to the installation to make sure that all hardware is secure and tight.

## **Passenger Side Installation Pictured**

- (1) 12mm Bolt Plate
- (1) 12mm Flat Washer
- (1) 12mm Locking Flange Nut

Bolt Mounting Bracket to outside of pinch weld with:

- (2) 6mm x 25mm Hex Bolts
- (4) 6mm x 18mm Flat Washers
- (2) 6mm Nylon Lock Nut