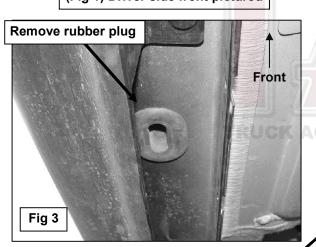

## PROCEDURE:

- 1. REMOVE CONTENTS FROM BOX. VERIFY ALL PARTS ARE PRESENT. READ INSTRUCTIONS CAREFULLY BEFORE STARTING INSTALLATION.
- 2. Starting at the passenger side front, locate the 3 pairs of (2) small holes in the pinch weld, (Figures 1 & 2). Remove the rubber plug filling the oval hole in the bottom of the rocker panel directly in front of the (2) holes, (Figure 3). Select (1) 12mm Bolt Plate and (1) 12mm Plastic Retainer, (Figure 4A). Thread the Retainer part way onto the Bolt Plate. NOTE: The Retainer will help hold the Bolt Plate in position during Bracket installation. Insert the Bolt Plate into the hole and rotate 90-degrees to the slot, (Figures 4B & 5). Thread the Retainer down until it is tight against the sheet metal.
- 3. Select (1) passenger side Mounting Bracket. Hang the Bracket from the Bolt Plate with (1) 12mm Flat Washer and (1) 12mm Flange Nut, (Figures 6 & 7). Next, bolt the mounting plate on the Bracket to the front of the pinch weld with (2) 6mm x 25mm Hex Bolts, (4) 6mm Flat Washers and (2) 6mm Nylon Lock Nuts, (Figure 6). NOTE: Insert 6mm Hex Bolts with Flat Washers through the back of the pinch weld first, and then out through the Bracket. IMPORTANT: The passenger side of the vehicle may have a wiring harness attached behind the pinch weld, (Figure 7). Remove the hex nuts and drop the harness down before installing the Brackets. 6mm Hex Bolts install from the inside first, then through the Bracket to clear the harness, (Figure 8). Snug but do not fully tighten hardware at this time.
- **4.** Repeat **Steps 2 3** for center and rear Mounting Bracket installation.
- 5. Select the passenger/right Sidebar and carefully place it in position on the (3) Mounting Brackets. Line up the threaded holes in the Sidebar with the slots in the Brackets and bolt it in place with the included (6) 8mm x 25mm Hex Bolts, (6) 8mm Lock Washers and (6) 8mm Flat Washers, (Figure 9). Snug all hardware but do not tighten at this time.
- 6. Adjust and level the Sidebar and tighten all hardware. Reinstall wire harness, (Step 3), if equipped.
- 7. Repeat **Steps 2 6** for passenger/right Sidebar installation.
- 8. Do periodic inspections to the installation to make sure that all hardware is secure and tight.

(Fig 1) Driver side front pictured

To determine the correct mounting locations, locate the three pairs (front, center and rear) of (2) factory holes in the pinch weld

(Fig 5) Thread Plastic Retainer onto Bolt Plate