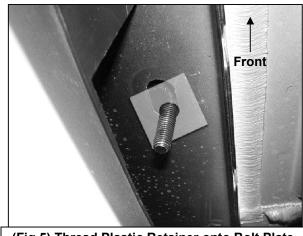

## PROCEDURE:

- 1. REMOVE CONTENTS FROM BOX. VERIFY ALL PARTS ARE PRESENT. READ INSTRUCTIONS CAREFULLY BEFORE STARTING INSTALLATION.
- 2. Starting at the passenger side front, locate the 3 pairs of (2) small holes in the pinch weld, (Figures 1 & 2). Remove the rubber plug filling the oval hole in the bottom of the rocker panel directly in front of the (2) holes, (Figure 3). Select (1) 12mm Bolt Plate and (1) 12mm Plastic Retainer, (Figure 4A). Thread the Retainer part way onto the Bolt Plate. NOTE: The Retainer will help hold the Bolt Plate in position during Bracket installation. Insert the Bolt Plate into the hole and rotate 90-degrees to the slot, (Figures 4B & 5). Thread the Retainer down until it is tight against the sheet metal.
- 3. Select (1) passenger side Mounting Bracket. Hang the Bracket from the Bolt Plate with (1) 12mm Flat Washer and (1) 12mm Flange Nut, (Figures 6 & 7). Next, bolt the mounting plate on the Bracket to the front of the pinch weld with (2) 6mm x 25mm Hex Bolts, (4) 6mm Flat Washers and (2) 6mm Nylon Lock Nuts, (Figure 6). NOTE: Insert 6mm Hex Bolts with Flat Washers through the back of the pinch weld first, and then out through the Bracket. IMPORTANT: The passenger side of the vehicle may have a wiring harness attached behind the pinch weld, (Figure 7). Remove the hex nuts and drop the harness down before installing the Brackets. 6mm Hex Bolts install from the inside first, then through the Bracket to clear the harness, (Figure 8). Snug but do not fully tighten hardware at this time.
- **4.** Repeat **Steps 2 3** for center and rear Mounting Bracket installation.
- 5. Select the passenger/right Sidebar and carefully place it in position on the (3) Mounting Brackets. Line up the threaded holes in the Sidebar with the slots in the Brackets and bolt it in place with the included (6) 8mm x 25mm Hex Bolts, (6) 8mm Lock Washers and (6) 8mm Flat Washers, (Figure 9). Snug all hardware but do not tighten at this time.
- 6. Adjust and level the Sidebar and tighten all hardware. Reinstall wire harness, (Step 3), if equipped.
- 7. Repeat **Steps 2 6** for passenger/right Sidebar installation.
- 8. Do periodic inspections to the installation to make sure that all hardware is secure and tight.

(Fig 1) Driver side front pictured

To determine the correct mounting locations, locate the three pairs (front, center and rear) of (2) factory holes in the pinch weld

(Fig 5) Thread Plastic Retainer onto Bolt Plate