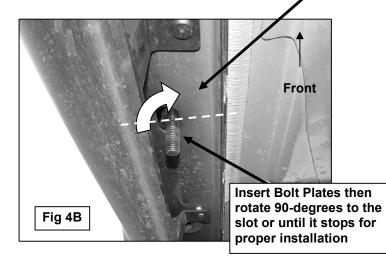

## PROCEDURE:

- 1. REMOVE CONTENTS FROM BOX. VERIFY ALL PARTS ARE PRESENT. READ INSTRUCTIONS CAREFULLY BEFORE STARTING INSTALLATION.
- 2. Starting at the passenger side front, locate the 3 pairs of (2) small holes in the pinch weld, (Figures 1 & 2). Remove the rubber plug filling the oval hole in the bottom of the rocker panel directly in front of the (2) holes, (Figure 3). Select (1) 12mm Bolt Plate and (1) 12mm Plastic Retainer, (Figure 4A). Thread the Retainer part way onto the Bolt Plate. NOTE: The Retainer will help hold the Bolt Plate in position during Bracket installation. Insert the Bolt Plate into the hole and rotate 90-degrees to the slot, (Figures 4B & 5). Thread the Retainer down until it is tight against the sheet metal.
- 3. Select (1) passenger side Mounting Bracket. Hang the Bracket from the Bolt Plate with (1) 12mm Flat Washer and (1) 12mm Flange Nut, (Figures 6 & 7). Next, bolt the mounting plate on the Bracket to the front of the pinch weld with (2) 6mm x 25mm Hex Bolts, (4) 6mm Flat Washers and (2) 6mm Nylon Lock Nuts, (Figure 6). NOTE: Insert 6mm Hex Bolts with Flat Washers through the back of the pinch weld first, and then out through the Bracket. IMPORTANT: The passenger side of the vehicle may have a wiring harness attached behind the pinch weld, (Figure 7). Remove the hex nuts and drop the harness down before installing the Brackets. 6mm Hex Bolts install from the inside first, then through the Bracket to clear the harness, (Figure 8). Snug but do not fully tighten hardware at this time.
- **4.** Repeat **Steps 2 3** for center and rear Mounting Bracket installation.
- 5. Select the passenger/right Sidebar and carefully place it in position on the (3) Mounting Brackets. Line up the threaded holes in the Sidebar with the slots in the Brackets and bolt it in place with the included (6) 8mm x 25mm Hex Bolts, (6) 8mm Lock Washers and (6) 8mm Flat Washers, (Figure 9). Snug all hardware but do not tighten at this time.
- 6. Adjust and level the Sidebar and tighten all hardware. Reinstall wire harness, (Step 3), if equipped.
- 7. Repeat **Steps 2 6** for passenger/right Sidebar installation.
- 8. Do periodic inspections to the installation to make sure that all hardware is secure and tight.