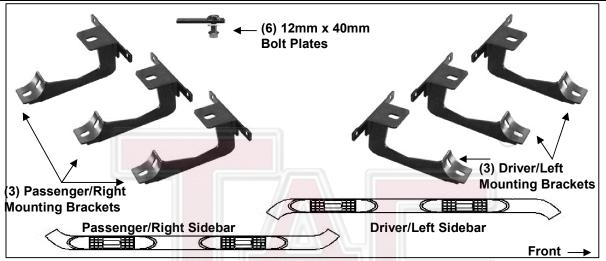

## **PARTS LIST:**

| 1 | Driver/Left Sidebar                | 6  | 12mm Serrated Flange Nuts          |
|---|------------------------------------|----|------------------------------------|
| 1 | Passenger/Right Sidebar            | 12 | 8-1.25mm x 25mm Hex Bolts          |
| 3 | Driver/Left Mounting Brackets      | 12 | 8mm x 24mm x 2mm Flat Washers      |
| 3 | Passenger/Right Mounting Brackets  | 12 | 8mm Lock Washers                   |
| 6 | 12-1.75mm x 40mm Bolt Plates       | 12 | 6-1.0mm x 25mm Hex Bolts           |
| 6 | 12mm Plastic Retainers             | 24 | 6mm x 18mm OD x 1.6mm Flat Washers |
| 6 | 12mm x 24mm OD x 2.5mm Flat Washer | 12 | 6mm Nylon Lock Nuts                |

## PROCEDURE:

- 1. REMOVE CONTENTS FROM BOX. VERIFY ALL PARTS ARE PRESENT. READ INSTRUCTIONS CAREFULLY BEFORE STARTING INSTALLATION.
- 2. Starting at the passenger side front, locate the 3 pairs of (2) small holes in the pinch weld, (Figures 1 & 2). Remove the rubber plug filling the oval hole in the bottom of the rocker panel directly in front of the (2) holes, (Figure 3). Select (1) 12mm Bolt Plate and (1) 12mm Plastic Retainer, (Figure 4A). Thread the Retainer part way onto the Bolt Plate. NOTE: The Retainer will help hold the Bolt Plate in position during Bracket installation. Insert the Bolt Plate into the hole and rotate 90-degrees to the slot, (Figures 4B & 5). Thread the Retainer down until it is tight against the sheet metal.
- 3. Select (1) passenger side Mounting Bracket. Hang the Bracket from the Bolt Plate with (1) 12mm Flat Washer and (1) 12mm Flange Nut, (Figures 6 & 7). Next, bolt the mounting plate on the Bracket to the front of the pinch weld with (2) 6mm x 25mm Hex Bolts, (4) 6mm Flat Washers and (2) 6mm Nylon Lock Nuts, (Figure 6). NOTE: Insert 6mm Hex Bolts with Flat Washers through the back of the pinch weld first, and then out through the Bracket. IMPORTANT: The passenger side of the vehicle may have a wiring harness attached behind the pinch weld, (Figure 7). Remove the hex nuts and drop the harness down before installing the Brackets. 6mm Hex Bolts install from the inside first, then through the Bracket to clear the harness, (Figure 8). Snug but do not fully tighten hardware at this time.
- **4.** Repeat **Steps 2 3** for center and rear Mounting Bracket installation.
- 5. Select the passenger/right Sidebar and carefully place it in position on the (3) Mounting Brackets. Line up the threaded holes in the Sidebar with the slots in the Brackets and bolt it in place with the included (6) 8mm x 25mm Hex Bolts, (6) 8mm Lock Washers and (6) 8mm Flat Washers, (Figure 9). Snug all hardware but do not tighten at this time.
- 6. Adjust and level the Sidebar and tighten all hardware. Reinstall wire harness, (Step 3), if equipped.
- 7. Repeat **Steps 2 6** for passenger/right Sidebar installation.
- 8. Do periodic inspections to the installation to make sure that all hardware is secure and tight.