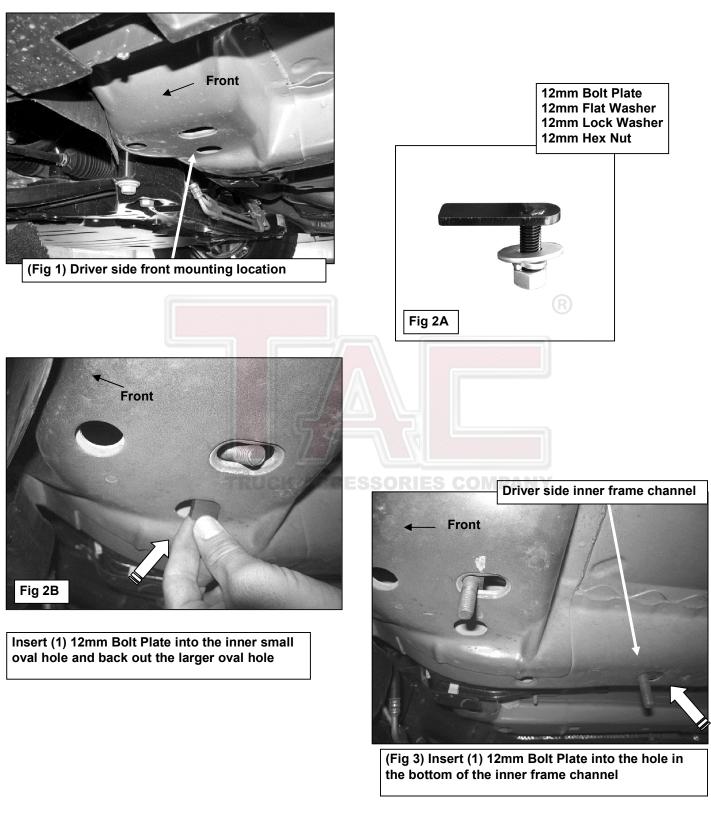

### REMOVE CONTENTS FROM BOX. VERIFY ALL PARTS ARE PRESENT. READ INSTRUCTIONS CAREFULLY BEFORE STARTING INSTALLATION. DRILLING AND CUTTING IS REQUIRED. ASSISTANCE IS RECOMMENDED.

Starting at the driver side front of the vehicle, locate the three factory holes, (1 round and 2 oval holes), in the bottom of the left front floor panel, (Figure 1). Insert (1) 12mm x 35mm Bolt Plate into the smaller, (inner), oval hole and feed the threaded end back out through the larger, (outer), oval hole, (Figures 2A & 2B). Next, insert (1) 12mm Bolt Plate into the oval hole in the bottom of the inner frame channel, (Figure 3).