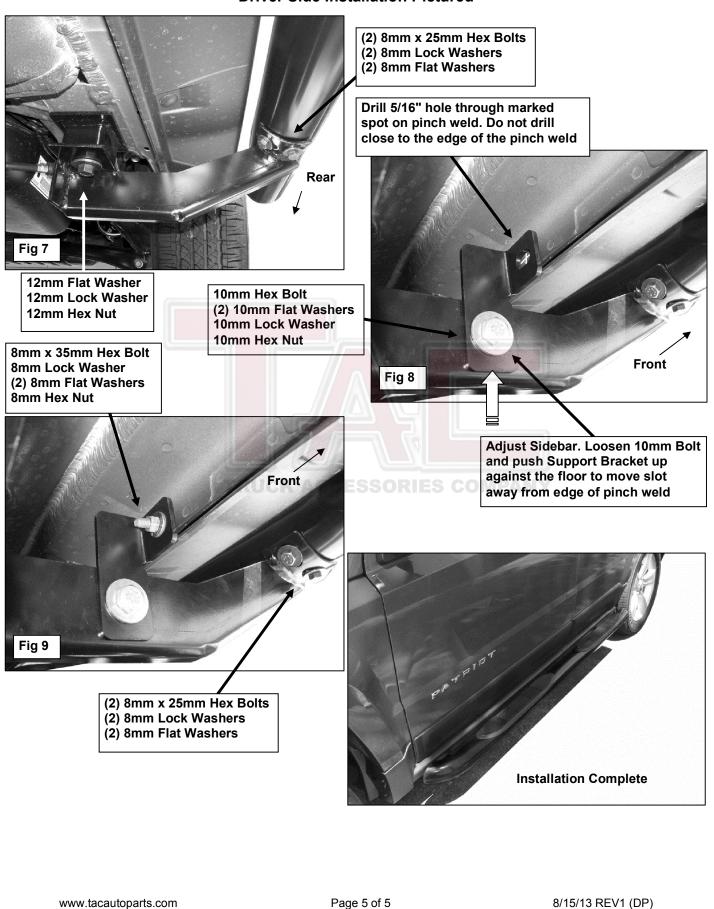

#### 07-15 JEEP PATRIOT

- Attach the driver side front Frame Mounting Bracket to the (2) Bolt Plates with the included (2) 12mm Flat Washers, (2) 12mm Lock Washers and (2) 12mm Hex Nuts, (Figure 4). Do not tighten hardware at this time.
- Select the driver/left front Sidebar Mounting Bracket. Bolt the Mounting Bracket to the back of the Frame Bracket with the included (2) 12mm Hex Bolts, (4) 12mm Flat Washers, (2) 12mm Lock Washers and (2) 12mm Hex Nuts, (Figure 5B). Do not tighten at this time.
- Next, select the driver side Front Support Bracket, (Figure 5A). Attach the Support Bracket to the front side of the Mounting Bracket with (1) 10mm Hex Bolt, (2) 10mm Flat Washers, (1) 10mm Lock Washer and (1) 10mm Hex Nut, (Figure 5B). Leave completely loose at this time.
- Move along the side of the vehicle toward the rear. Locate the large oval slot in the floor panel. Insert (1) 12mm x 60mm Long Bolt Plate into the slot, (Figure 6A). NOTE: Rotate the Bolt Plate so that the plate is across, not inline with the oval hole, (Figure 6B).
- Attach the driver side rear Mounting Bracket to the Long Bolt Plate with (1) 12mm Flat Washer, (1) 12mm Lock Washer and (1) 12mm Hex Nut (Figure 7).
- 7. With the Sidebar Bracket hardware loose, pull the Brackets outward away from the vehicle for proper clearance.
- Select the driver/left Sidebar and carefully place it onto the (2) Mounting Brackets. Attach the Sidebar to the Brackets with the included (4) 8mm x 25mm Hex Bolts, (4) 8mm Lock Washers, and (4) 8mm Flat Washers (Figures 7 9). Leave loose at this time.
- 9. Line up the Front Support Bracket with the back of the pinch weld, (Figure 8). Push the Support Bracket up as high as possible to where the pinch weld meets the floor panel. Snug but do not fully tighten hardware.
- 10. Check the Sidebar for level. Once properly aligned and adjusted, tighten all hardware. IMPORTANT: If the Support Bracket is too low and close to the edge of the pinch weld, loosen the Support Bracket and front Bracket hardware. Push the Bracket and Support Bracket up a little into position against the floor panel and away from the edge of the pinch weld, (Figure 8). Level and adjust the Sidebar properly and tighten all hardware.
- 11. Use the hole in the Support Bracket as a guide to mark the drilling location on the back of the pinch weld, (Figure 8). Once you have marked the location, temporarily remove the Sidebar, the front Mounting Bracket and Support Bracket. Remove the plastic clips securing the plastic rocker cover to the rocker panel.
- 12. Use a 5/16" drill bit and carefully drill the marked location. NOTE: The plastic rocker panel cover may need to be trimmed to clear the hex bolt for the Support Bracket. IMPORTANT: Any cutting or drilling tool may break or shatter. Government regulations require safety glasses & equipment at all times when cutting or drilling.
- 13. Re-install the driver side front Mounting Bracket and Support Bracket. Attach the Support Bracket to the pinch weld with (1) 8mm x 35mm Hex Bolt, (1) 8mm Lock Washer, (2) 8mm Flat Washers and (1) 8mm Hex Nut, (Figure 9). NOTE: Insert the 8mm Hex Bolt with (1) 8mm Flat Washer through the pinch weld first, then through the Bracket. Cut the rocker panel cover as required and reinstall the cover with the factory plastic clips. Reinstall the Sidebar.
- **14.** Align and adjust the Sidebar and Brackets and tighten all hardware.
- **15.** Repeat **Steps 2 14** for passenger Sidebar installation.
- 16. Do periodic inspections to the installation to make sure that all hardware is secure and tight.

#### **Driver Side Installation Pictured**