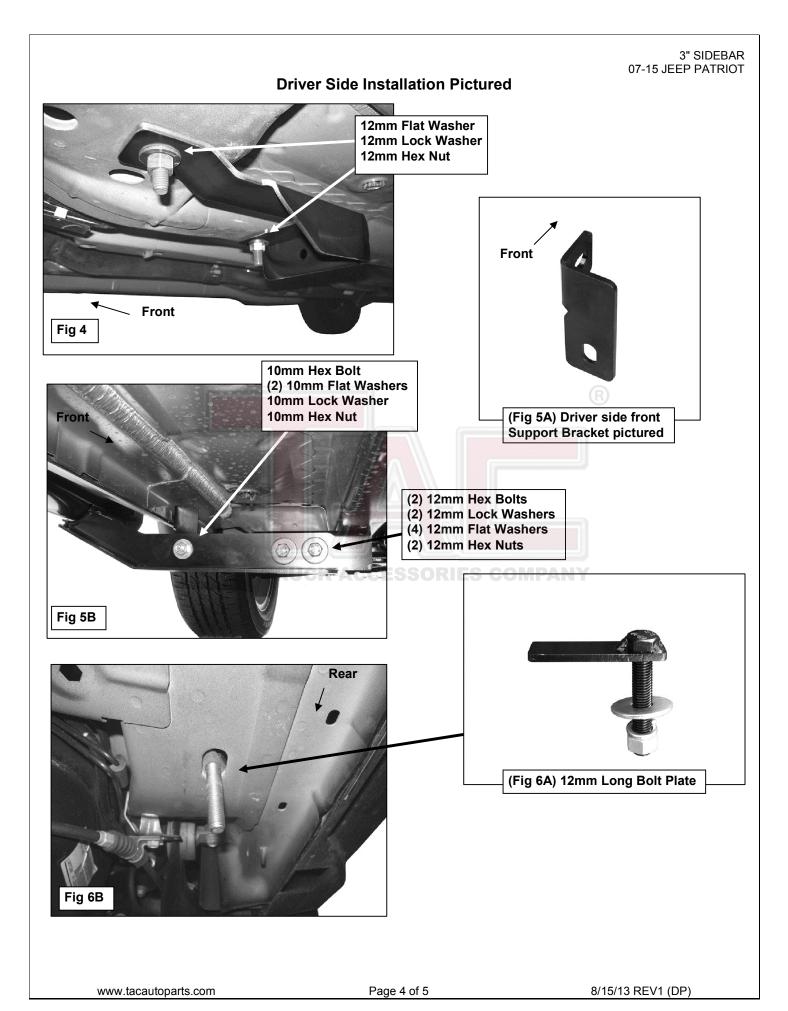

#### 07-15 JEEP PATRIOT

- Attach the driver side front Frame Mounting Bracket to the (2) Bolt Plates with the included (2) 12mm Flat Washers, (2) 12mm Lock Washers and (2) 12mm Hex Nuts, (Figure 4). Do not tighten hardware at this time.
- Select the driver/left front Sidebar Mounting Bracket. Bolt the Mounting Bracket to the back of the Frame Bracket with the included (2) 12mm Hex Bolts, (4) 12mm Flat Washers, (2) 12mm Lock Washers and (2) 12mm Hex Nuts, (Figure 5B). Do not tighten at this time.
- Next, select the driver side Front Support Bracket, (Figure 5A). Attach the Support Bracket to the front side of the Mounting Bracket with (1) 10mm Hex Bolt, (2) 10mm Flat Washers, (1) 10mm Lock Washer and (1) 10mm Hex Nut, (Figure 5B). Leave completely loose at this time.
- Move along the side of the vehicle toward the rear. Locate the large oval slot in the floor panel. Insert (1) 12mm x 60mm Long Bolt Plate into the slot, (Figure 6A). NOTE: Rotate the Bolt Plate so that the plate is across, not inline with the oval hole, (Figure 6B).
- Attach the driver side rear Mounting Bracket to the Long Bolt Plate with (1) 12mm Flat Washer, (1) 12mm Lock Washer and (1) 12mm Hex Nut (Figure 7).
- 7. With the Sidebar Bracket hardware loose, pull the Brackets outward away from the vehicle for proper clearance.
- Select the driver/left Sidebar and carefully place it onto the (2) Mounting Brackets. Attach the Sidebar to the Brackets with the included (4) 8mm x 25mm Hex Bolts, (4) 8mm Lock Washers, and (4) 8mm Flat Washers (Figures 7 9). Leave loose at this time.
- 9. Line up the Front Support Bracket with the back of the pinch weld, (Figure 8). Push the Support Bracket up as high as possible to where the pinch weld meets the floor panel. Snug but do not fully tighten hardware.
- 10. Check the Sidebar for level. Once properly aligned and adjusted, tighten all hardware. IMPORTANT: If the Support Bracket is too low and close to the edge of the pinch weld, loosen the Support Bracket and front Bracket hardware. Push the Bracket and Support Bracket up a little into position against the floor panel and away from the edge of the pinch weld, (Figure 8). Level and adjust the Sidebar properly and tighten all hardware.
- 11. Use the hole in the Support Bracket as a guide to mark the drilling location on the back of the pinch weld, (Figure 8). Once you have marked the location, temporarily remove the Sidebar, the front Mounting Bracket and Support Bracket. Remove the plastic clips securing the plastic rocker cover to the rocker panel.
- 12. Use a 5/16" drill bit and carefully drill the marked location. NOTE: The plastic rocker panel cover may need to be trimmed to clear the hex bolt for the Support Bracket. IMPORTANT: Any cutting or drilling tool may break or shatter. Government regulations require safety glasses & equipment at all times when cutting or drilling.
- 13. Re-install the driver side front Mounting Bracket and Support Bracket. Attach the Support Bracket to the pinch weld with (1) 8mm x 35mm Hex Bolt, (1) 8mm Lock Washer, (2) 8mm Flat Washers and (1) 8mm Hex Nut, (Figure 9). NOTE: Insert the 8mm Hex Bolt with (1) 8mm Flat Washer through the pinch weld first, then through the Bracket. Cut the rocker panel cover as required and reinstall the cover with the factory plastic clips. Reinstall the Sidebar.
- **14.** Align and adjust the Sidebar and Brackets and tighten all hardware.
- **15.** Repeat **Steps 2 14** for passenger Sidebar installation.
- 16. Do periodic inspections to the installation to make sure that all hardware is secure and tight.

## **Driver Side Installation Pictured**

Page 3 of 5

3" SIDEBAR 07-15 JEEP PATRIOT