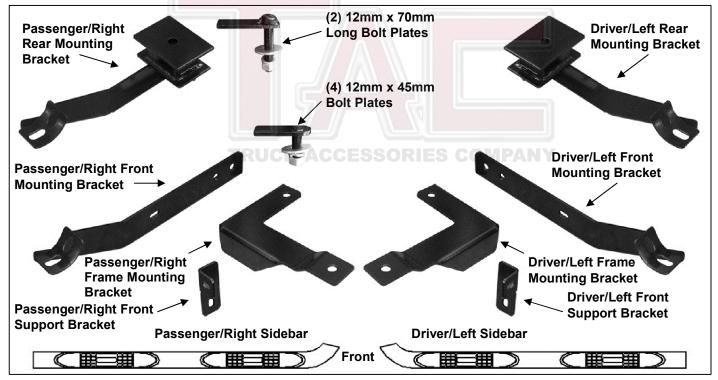

### PARTS LIST:

| 1 | Driver/Left Sidebar                    | 10 | 12mm Lock Washers                  |
|---|----------------------------------------|----|------------------------------------|
| 1 | Passenger/Right Sidebar                | 14 | 12mm x 37mm OD x 3mm Flat Washers  |
| 1 | Driver/Left Front Mounting Bracket     | 10 | 12-1.75mm Hex Nuts                 |
| 1 | Passenger/Right Front Mounting Bracket | 2  | 10-1.5mm x 35mm Hex Bolts          |
| 1 | Driver/Left Front Frame Bracket        | 2  | 10mm Lock Washers                  |
| 1 | Passenger/Right Frame Bracket          | 4  | 10mm x 30mm OD x 2.5mm Flat Washer |
| 1 | Driver/Left Front Support Bracket      | 2  | 10mm Hex Nuts                      |
| 1 | Passenger/Right Front Support Bracket  | 2  | 8-1.25mm x 35mm Hex Bolts          |
| 1 | Driver/Left Rear Mounting Bracket      | 8  | 8-1.25mm x 25mm Hex Bolts          |
| 1 | Passenger/Right Rear Mounting Bracket  | 10 | 8mm Lock Washers                   |
| 4 | 12-1.75mm x 45mm Bolt Plates           | 12 | 8mm x 24mm OD x 2mm Flat Washers   |
| 2 | 12-1.75mm x 70mm Long Bolt Plates      | 2  | 8mm Hex Nuts                       |
| 4 | 12-1.75mm x 35mm Hex Bolts             |    | R                                  |