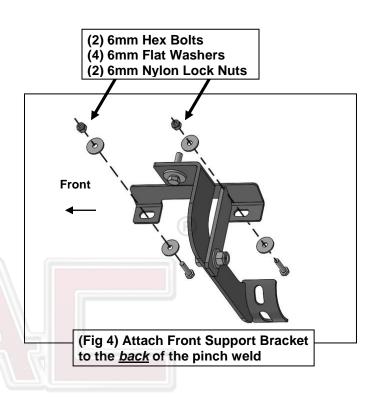

- 3. Next, select the Passenger side Front Support Bracket, (Figure 3). IMPORTANT: Use the illustration above to help identify the correct Support Bracket. Use (1) 10mm Hex Bolt, (2) 10mm Flat Washers and (1) 10mm Nylon Lock Nut to attach the Support Bracket to the <u>rear</u> side of the Front Mounting Bracket, (Figure 3). Attach the Support Bracket to the <u>back</u> of the pinch weld using (2) 6mm Hex Bolts, (4) 6 mm Flat Washers and (2) 6mm Nylon Lock Nuts, (Figures 4 & 5). NOTE: Insert bolts from the outside of the pinch weld and through the Bracket. Do not tighten hardware at this time.
- **4.** Move to the rear mounting location and locate the threaded insert and pair of holes on the pinch weld, **(Figure 6)**. Repeat **Steps 3 & 4** to install the Rear Brackets, **(Figure 7)**.
- 5. Select the Passenger/right Sidebar. Use the illustration above to select the correct Sidebar. Carefully position the Sidebar onto the (2) Mounting Brackets. IMPORTANT: Do not slide, (front to back or rotate), the Sidebar on the Brackets or damage to the finish on the Sidebar may result. Attach the Sidebar to the Mounting Brackets with (4) 8mm x 25mm Combination Hex Bolts, (Figures 8—10). Do not tighten hardware.
- **6.** Level and adjust the Sidebar and tighten all hardware.
- **7.** Repeat **Steps 1—7** for Driver/left Sidebar installation.
- **8.** Do periodic inspections to the installation to make sure that all hardware is secure and tight.