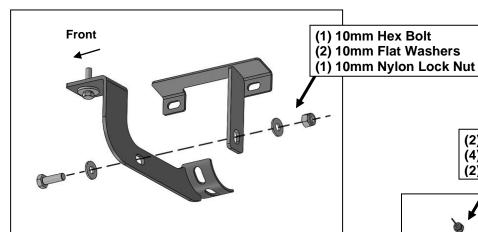

- 3. Next, select the Passenger side Front Support Bracket, (Figure 3). IMPORTANT: Use the illustration above to help identify the correct Support Bracket. Use (1) 10mm Hex Bolt, (2) 10mm Flat Washers and (1) 10mm Nylon Lock Nut to attach the Support Bracket to the <u>rear</u> side of the Front Mounting Bracket, (Figure 3). Attach the Support Bracket to the <u>back</u> of the pinch weld using (2) 6mm Hex Bolts, (4) 6 mm Flat Washers and (2) 6mm Nylon Lock Nuts, (Figures 4 & 5). NOTE: Insert bolts from the outside of the pinch weld and through the Bracket. Do not tighten hardware at this time.
- **4.** Move to the rear mounting location and locate the threaded insert and pair of holes on the pinch weld, **(Figure 6)**. Repeat **Steps 3 & 4** to install the Rear Brackets, **(Figure 7)**.
- 5. Select the Passenger/right Sidebar. Use the illustration above to select the correct Sidebar. Carefully position the Sidebar onto the (2) Mounting Brackets. IMPORTANT: Do not slide, (front to back or rotate), the Sidebar on the Brackets or damage to the finish on the Sidebar may result. Attach the Sidebar to the Mounting Brackets with (4) 8mm x 25mm Combination Hex Bolts, (Figures 8—10). Do not tighten hardware.
- **6.** Level and adjust the Sidebar and tighten all hardware.
- **7.** Repeat **Steps 1—7** for Driver/left Sidebar installation.
- **8.** Do periodic inspections to the installation to make sure that all hardware is secure and tight.

#### Passenger/right Side Installation Pictured

(Fig 3) Attach the Front Support Bracket to the <u>rear</u> side of the Front Mounting Bracket

(Fig 5) Driver/left side front Brackets installed

(Fig 7) Passenger/right side front Brackets installed