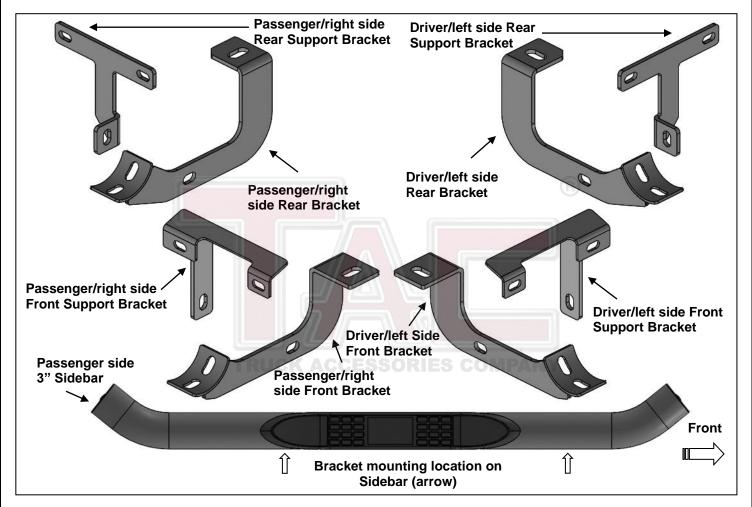

#### Parts List:

| 1 | Driver/left side 3" Sidebar                 | 4  | 10-1.5mm x 30mm Hex Bolts      |
|---|---------------------------------------------|----|--------------------------------|
| 1 | Passenger/right side 3" Sidebar             | 8  | 10mm x 24mm x 2mm Flat Washers |
| 1 | Driver/left side Front Mounting Bracket     | 4  | 10-1.5mm Nylon Lock Nuts       |
| 1 | Passenger/right side Front Mounting Bracket | 8  | 8-1.25mm Combo Bolts           |
| 1 | Driver/right side Rear Mounting Bracket     | 4  | 8-1.25mm x 35mm Hex Bolts      |
| 1 | Passenger/right side Rear Mounting Bracket  | 4  | 8mm x 28mm x 3mm Flat Washers  |
| 1 | Driver/left side Front Support Bracket      | 4  | 8mm Lock Washers               |
| 1 | Passenger/right side Front Support Bracket  | 8  | 6-1.0mm x 25mm Hex Bolts       |
| 1 | Driver/left side Rear Support Bracket       | 16 | 6mm x 22mm x 2mm Flat Washers  |
| 1 | Passenger/right side Rear Support Bracket   | 8  | 6-1.0mm Nylon Lock Nuts        |

- 1. Start installation toward the front of the passenger side of the vehicle and find the front threaded insert located in between the first pair of holes along the pinch weld, (Figure 1).
- 2. Select the Passenger side Front Mounting Bracket, (Figure 2). IMPORTANT: Use the illustration above to properly identify the Mounting Bracket. Attach the Bracket to the threaded insert using (1) 8mm Hex Bolt, (1) 8mm Lock Washer and (1) 8mm Flat Washer, (Figure 2). Do not tighten hardware at this time.

- 3. Next, select the Passenger side Front Support Bracket, (Figure 3). IMPORTANT: Use the illustration above to help identify the correct Support Bracket. Use (1) 10mm Hex Bolt, (2) 10mm Flat Washers and (1) 10mm Nylon Lock Nut to attach the Support Bracket to the <u>rear</u> side of the Front Mounting Bracket, (Figure 3). Attach the Support Bracket to the <u>back</u> of the pinch weld using (2) 6mm Hex Bolts, (4) 6 mm Flat Washers and (2) 6mm Nylon Lock Nuts, (Figures 4 & 5). NOTE: Insert bolts from the outside of the pinch weld and through the Bracket. Do not tighten hardware at this time.
- **4.** Move to the rear mounting location and locate the threaded insert and pair of holes on the pinch weld, **(Figure 6)**. Repeat **Steps 3 & 4** to install the Rear Brackets, **(Figure 7)**.
- 5. Select the Passenger/right Sidebar. Use the illustration above to select the correct Sidebar. Carefully position the Sidebar onto the (2) Mounting Brackets. IMPORTANT: Do not slide, (front to back or rotate), the Sidebar on the Brackets or damage to the finish on the Sidebar may result. Attach the Sidebar to the Mounting Brackets with (4) 8mm x 25mm Combination Hex Bolts, (Figures 8—10). Do not tighten hardware.
- **6.** Level and adjust the Sidebar and tighten all hardware.
- **7.** Repeat **Steps 1—7** for Driver/left Sidebar installation.
- **8.** Do periodic inspections to the installation to make sure that all hardware is secure and tight.