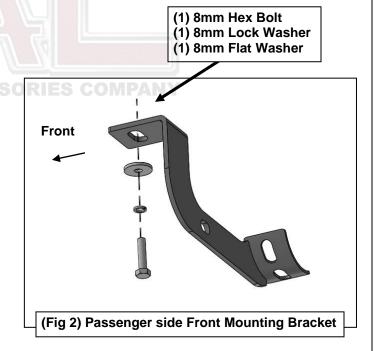

- 1. Start installation toward the front of the passenger side of the vehicle and find the front threaded insert located in between the first pair of holes along the pinch weld, (Figure 1).
- 2. Select the Passenger side Front Mounting Bracket, (Figure 2). IMPORTANT: Use the illustration above to properly identify the Mounting Bracket. Attach the Bracket to the threaded insert using (1) 8mm Hex Bolt, (1) 8mm Lock Washer and (1) 8mm Flat Washer, (Figure 2). Do not tighten hardware at this time.