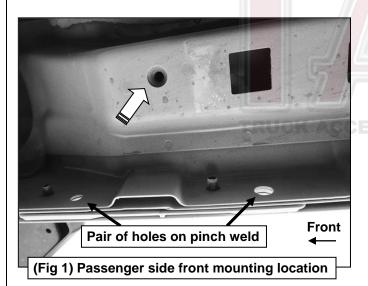

- 1. Start installation toward the front of the passenger side of the vehicle and find the front threaded insert located in between the first pair of holes along the pinch weld, (Figure 1).
- 2. Select the Passenger side Front Mounting Bracket, (Figure 2). IMPORTANT: Use the illustration above to properly identify the Mounting Bracket. Attach the Bracket to the threaded insert using (1) 8mm Hex Bolt, (1) 8mm Lock Washer and (1) 8mm Flat Washer, (Figure 2). Do not tighten hardware at this time.