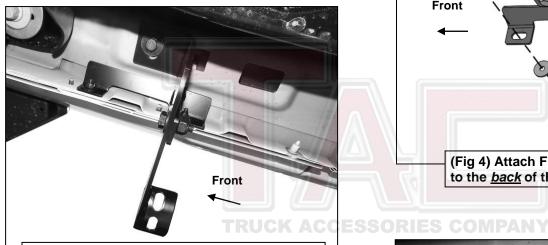

- 3. Next, select the Passenger side Front Support Bracket, (Figure 3). IMPORTANT: Use the illustration above to help identify the correct Support Bracket. Use (1) 10mm Hex Bolt, (2) 10mm Flat Washers and (1) 10mm Nylon Lock Nut to attach the Support Bracket to the <u>rear</u> side of the Front Mounting Bracket, (Figure 3). Attach the Support Bracket to the <u>back</u> of the pinch weld using (2) 6mm Hex Bolts, (4) 6 mm Flat Washers and (2) 6mm Nylon Lock Nuts, (Figures 4 & 5). NOTE: Insert bolts from the outside of the pinch weld and through the Bracket. Do not tighten hardware at this time.
- **4.** Move to the rear mounting location and locate the threaded insert and pair of holes on the pinch weld, **(Figure 6)**. Repeat **Steps 3 & 4** to install the Rear Brackets, **(Figure 7)**.
- 5. Select the Passenger/right Sidebar. Use the illustration above to select the correct Sidebar. Carefully position the Sidebar onto the (2) Mounting Brackets. IMPORTANT: Do not slide, (front to back or rotate), the Sidebar on the Brackets or damage to the finish on the Sidebar may result. Attach the Sidebar to the Mounting Brackets with (4) 8mm x 25mm Combination Hex Bolts, (Figures 8—10). Do not tighten hardware.
- **6.** Level and adjust the Sidebar and tighten all hardware.
- **7.** Repeat **Steps 1—7** for Driver/left Sidebar installation.
- **8.** Do periodic inspections to the installation to make sure that all hardware is secure and tight.

#### Passenger/right Side Installation Pictured

(Fig 3) Attach the Front Support Bracket to the <u>rear</u> side of the Front Mounting Bracket

(Fig 5) Driver/left side front Brackets installed

(Fig 7) Passenger/right side front Brackets installed