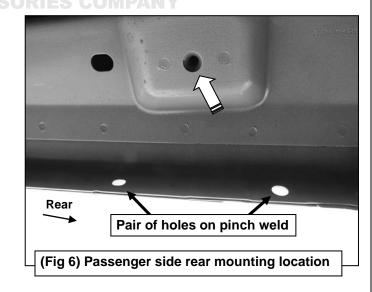

- 1. Start installation toward the front of the passenger side of the vehicle and find the front threaded insert located in between the first pair of holes along the pinch weld, (Figure 1).
- 2. Select the Passenger side Front Mounting Bracket, (Figure 2). IMPORTANT: Use the illustration above to properly identify the Mounting Bracket. Attach the Bracket to the threaded insert using (1) 8mm Hex Bolt, (1) 8mm Lock Washer and (1) 8mm Flat Washer, (Figure 2). Do not tighten hardware at this time.