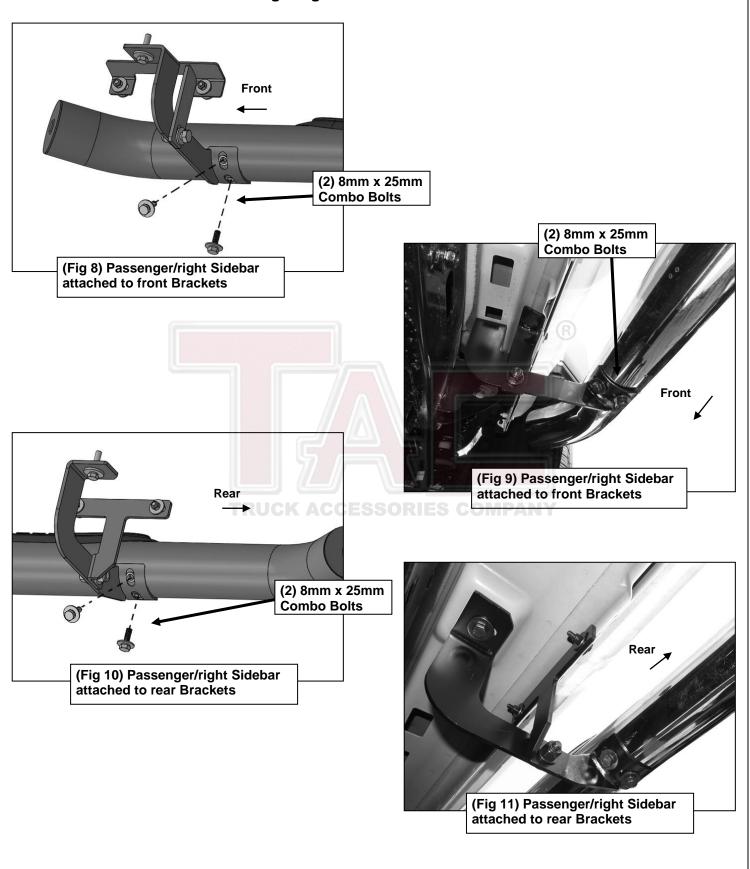

- 3. Next, select the Passenger side Front Support Bracket, (Figure 3). IMPORTANT: Use the illustration above to help identify the correct Support Bracket. Use (1) 10mm Hex Bolt, (2) 10mm Flat Washers and (1) 10mm Nylon Lock Nut to attach the Support Bracket to the <u>rear</u> side of the Front Mounting Bracket, (Figure 3). Attach the Support Bracket to the <u>back</u> of the pinch weld using (2) 6mm Hex Bolts, (4) 6 mm Flat Washers and (2) 6mm Nylon Lock Nuts, (Figures 4 & 5). NOTE: Insert bolts from the outside of the pinch weld and through the Bracket. Do not tighten hardware at this time.
- **4.** Move to the rear mounting location and locate the threaded insert and pair of holes on the pinch weld, **(Figure 6)**. Repeat **Steps 3 & 4** to install the Rear Brackets, **(Figure 7)**.
- 5. Select the Passenger/right Sidebar. Use the illustration above to select the correct Sidebar. Carefully position the Sidebar onto the (2) Mounting Brackets. IMPORTANT: Do not slide, (front to back or rotate), the Sidebar on the Brackets or damage to the finish on the Sidebar may result. Attach the Sidebar to the Mounting Brackets with (4) 8mm x 25mm Combination Hex Bolts, (Figures 8—10). Do not tighten hardware.
- **6.** Level and adjust the Sidebar and tighten all hardware.
- **7.** Repeat **Steps 1—7** for Driver/left Sidebar installation.
- **8.** Do periodic inspections to the installation to make sure that all hardware is secure and tight.

## Passenger/right Side Installation Pictured

### Passenger/right side Installation Pictured