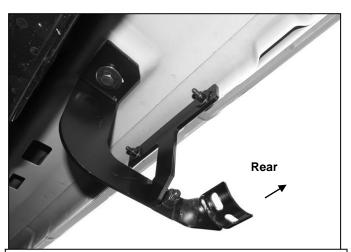

- 3. Next, select the Passenger side Front Support Bracket, (Figure 3). IMPORTANT: Use the illustration above to help identify the correct Support Bracket. Use (1) 10mm Hex Bolt, (2) 10mm Flat Washers and (1) 10mm Nylon Lock Nut to attach the Support Bracket to the <u>rear</u> side of the Front Mounting Bracket, (Figure 3). Attach the Support Bracket to the <u>back</u> of the pinch weld using (2) 6mm Hex Bolts, (4) 6 mm Flat Washers and (2) 6mm Nylon Lock Nuts, (Figures 4 & 5). NOTE: Insert bolts from the outside of the pinch weld and through the Bracket. Do not tighten hardware at this time.
- **4.** Move to the rear mounting location and locate the threaded insert and pair of holes on the pinch weld, **(Figure 6)**. Repeat **Steps 3 & 4** to install the Rear Brackets, **(Figure 7)**.
- 5. Select the Passenger/right Sidebar. Use the illustration above to select the correct Sidebar. Carefully position the Sidebar onto the (2) Mounting Brackets. IMPORTANT: Do not slide, (front to back or rotate), the Sidebar on the Brackets or damage to the finish on the Sidebar may result. Attach the Sidebar to the Mounting Brackets with (4) 8mm x 25mm Combination Hex Bolts, (Figures 8—10). Do not tighten hardware.
- **6.** Level and adjust the Sidebar and tighten all hardware.
- **7.** Repeat **Steps 1—7** for Driver/left Sidebar installation.
- **8.** Do periodic inspections to the installation to make sure that all hardware is secure and tight.

#### Passenger/right Side Installation Pictured

(Fig 3) Attach the Front Support Bracket to the <u>rear</u> side of the Front Mounting Bracket

(Fig 5) Driver/left side front Brackets installed

(Fig 7) Passenger/right side front Brackets installed