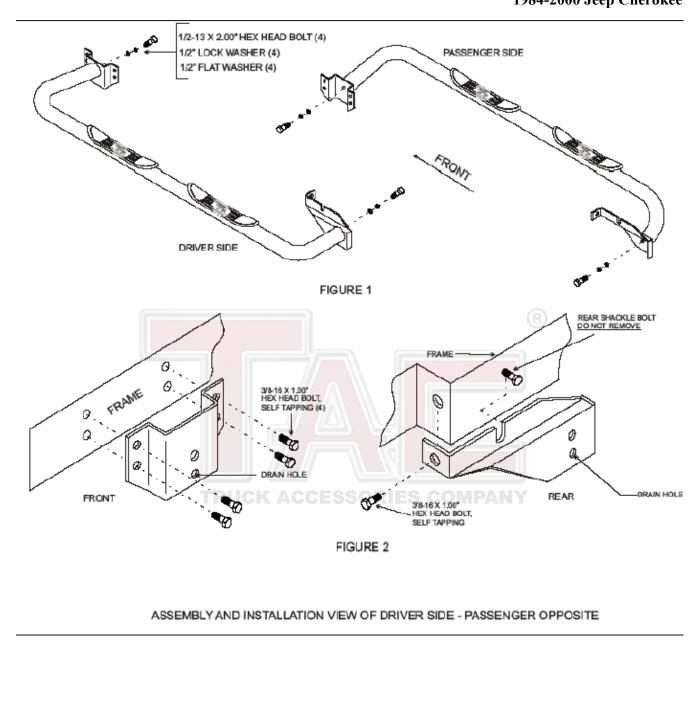

## **PROCEDURE:**

Step 1: Remove all parts from the box and check for any damage. Verify all parts are there.

Step 2: Read and understand all of the instructions before installing.

**Step 3:** Install both front and rear mounting brackets onto the Step Bars using 4 of the 1/2"-13X2" hex head bolts ,4 1/2" lock washer, and 4 flat washers leaving them loose. See Fig.1

**Step 4:** Loosen the front rear spring bolt, enough to slide the slotted top edge of the rear bracket can be slid underneath the head bolt. **NOTE:DO NOT REMOVE THIS BOLT.SEE Fig.2** 

**Step 5:** Place the rear of the Step Bar to the Spring Bracket, and tighten the Spring Bolt ntil it holds the rear Step Bar bracket in place. See Fig.2

**Step 6:** Hold up the front end of the Step Bar to the front of the sub frame .Check to be sure the Step Bar is properly aligned with the Body and mark the holes to be drilled.

**NOTE:** On some models be cautious of the diagonal oblong hole, it maybe necessary to locate the front mounting bracket at an angle to miss this hole. See Fig 2.

**Step 7:** Drill the holes for the front bracket using the 5/16" drill bit and electric drill. **Step 8:** Secure the front Mounting Bracket to the sub frame using 4 3/8" self tapping bolts. **NOTE:DO NOT OVER TIGHTEN THESE BOLTS.** 