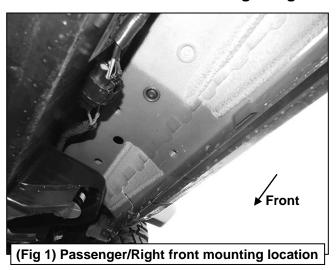

#### PROCEDURE:

- 1. REMOVE CONTENTS FROM BOX. VERIFY ALL PARTS ARE PRESENT. READ INSTRUCTIONS CAREFULLY BEFORE STARTING INSTALLATION.
- 2. Starting from underneath the Passenger/Right body panel, locate the front mounting location and the threaded holes in the body panel, (**Figure 1**). Remove the plastic plugs covering the holes.
- 3. Select the Passenger/Right Front Mounting Bracket. Attach the Mounting Bracket to the front location with (2) 10mm Hex Bolts, (2) 10mm Lock Washers and (2) 10mm Flat Washers, (Figure 2). Do not tighten hardware.
- **4.** Repeat **Steps 2 & 4** to attach (2) Center/Rear Mounting Brackets to the center and rear locations, **(Figures 3—5)**. Do not tighten hardware.
- 5. Select the Passenger/Right Sidebar. Place the Sidebar onto the cradles of the Mounting Brackets. IMPORTANT: Do not rotate or slide the Sidebar front to back or damage to the finish may result. Attach the Sidebar to the Mounting Brackets with (6) 8mm Combo Bolts, (Figure 6). Do not tighten hardware.
- **6.** Level and adjust the Sidebar and tighten all hardware.
- 7. Repeat **Steps 1—7** to attach the Driver/Left Sidebar.
- 8. Do periodic inspections to the installation to make sure that all hardware is secure and tight.