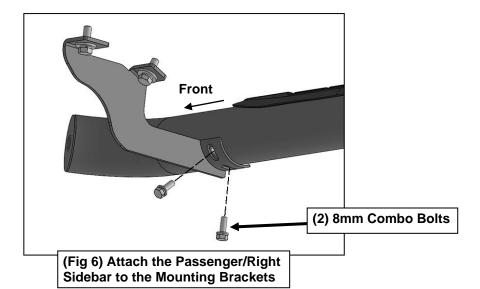

#### PROCEDURE:

- 1. REMOVE CONTENTS FROM BOX. VERIFY ALL PARTS ARE PRESENT. READ INSTRUCTIONS CAREFULLY BEFORE STARTING INSTALLATION.
- 2. Starting from underneath the Passenger/Right body panel, locate the front mounting location and the threaded holes in the body panel, (**Figure 1**). Remove the plastic plugs covering the holes.
- 3. Select the Passenger/Right Front Mounting Bracket. Attach the Mounting Bracket to the front location with (2) 10mm Hex Bolts, (2) 10mm Lock Washers and (2) 10mm Flat Washers, (Figure 2). Do not tighten hardware.
- **4.** Repeat **Steps 2 & 4** to attach (2) Center/Rear Mounting Brackets to the center and rear locations, **(Figures 3—5)**. Do not tighten hardware.
- 5. Select the Passenger/Right Sidebar. Place the Sidebar onto the cradles of the Mounting Brackets. IMPORTANT: Do not rotate or slide the Sidebar front to back or damage to the finish may result. Attach the Sidebar to the Mounting Brackets with (6) 8mm Combo Bolts, (Figure 6). Do not tighten hardware.
- **6.** Level and adjust the Sidebar and tighten all hardware.
- 7. Repeat **Steps 1—7** to attach the Driver/Left Sidebar.
- 8. Do periodic inspections to the installation to make sure that all hardware is secure and tight.