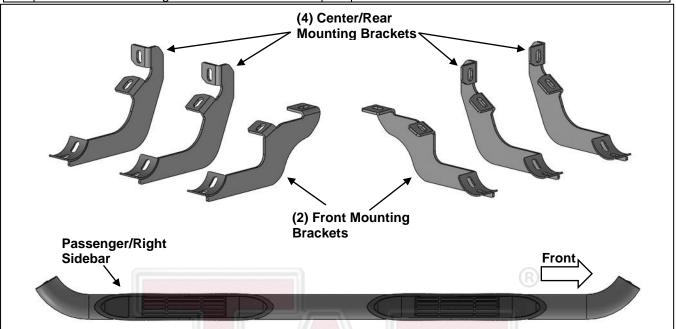

#### **PARTS LIST:**

| 1 | Driver/Left 3inch Sidebar     | 12 | 10mm x 30mm Hex Bolts             |
|---|-------------------------------|----|-----------------------------------|
| 1 | Passenger/Right 3inch Sidebar | 12 | 10mm Lock Washers                 |
| 2 | Front Mounting Brackets       | 12 | 10mm x 27mm OD x 3mm Flat Washers |
| 4 | Center/Rear Mounting Brackets | 12 | 8mm x 25mm Combo Bolts            |