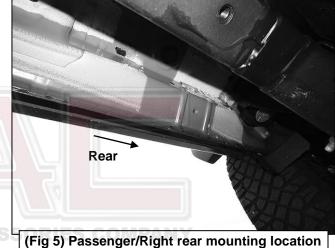

#### PROCEDURE:

- 1. REMOVE CONTENTS FROM BOX. VERIFY ALL PARTS ARE PRESENT. READ INSTRUCTIONS CAREFULLY BEFORE STARTING INSTALLATION.
- 2. Starting from underneath the Passenger/Right body panel, locate the front mounting location and the threaded holes in the body panel, (**Figure 1**). Remove the plastic plugs covering the holes.
- 3. Select the Passenger/Right Front Mounting Bracket. Attach the Mounting Bracket to the front location with (2) 10mm Hex Bolts, (2) 10mm Lock Washers and (2) 10mm Flat Washers, (Figure 2). Do not tighten hardware.
- **4.** Repeat **Steps 2 & 4** to attach (2) Center/Rear Mounting Brackets to the center and rear locations, **(Figures 3—5)**. Do not tighten hardware.
- 5. Select the Passenger/Right Sidebar. Place the Sidebar onto the cradles of the Mounting Brackets. IMPORTANT: Do not rotate or slide the Sidebar front to back or damage to the finish may result. Attach the Sidebar to the Mounting Brackets with (6) 8mm Combo Bolts, (Figure 6). Do not tighten hardware.
- **6.** Level and adjust the Sidebar and tighten all hardware.
- 7. Repeat **Steps 1—7** to attach the Driver/Left Sidebar.
- 8. Do periodic inspections to the installation to make sure that all hardware is secure and tight.

### Passenger/Right side Installation Pictured

(Fig 4) Attach (1) Passenger/Right Rear Mounting Bracket to the center location

Page 3 of 3 8/24/21 (AL)