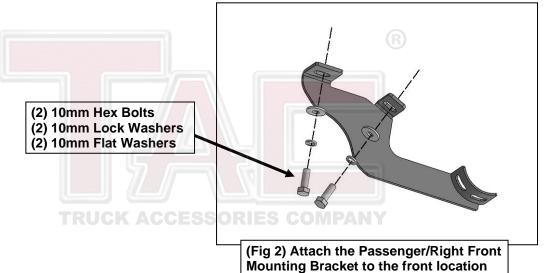

#### PROCEDURE:

- 1. REMOVE CONTENTS FROM BOX. VERIFY ALL PARTS ARE PRESENT. READ INSTRUCTIONS CAREFULLY BEFORE STARTING INSTALLATION.
- 2. Starting from underneath the Passenger/Right body panel, locate the front mounting location and the threaded holes in the body panel, (**Figure 1**). Remove the plastic plugs covering the holes.
- 3. Select the Passenger/Right Front Mounting Bracket. Attach the Mounting Bracket to the front location with (2) 10mm Hex Bolts, (2) 10mm Lock Washers and (2) 10mm Flat Washers, (Figure 2). Do not tighten hardware.
- **4.** Repeat **Steps 2 & 4** to attach (2) Center/Rear Mounting Brackets to the center and rear locations, **(Figures 3—5)**. Do not tighten hardware.
- 5. Select the Passenger/Right Sidebar. Place the Sidebar onto the cradles of the Mounting Brackets. IMPORTANT: Do not rotate or slide the Sidebar front to back or damage to the finish may result. Attach the Sidebar to the Mounting Brackets with (6) 8mm Combo Bolts, (Figure 6). Do not tighten hardware.
- **6.** Level and adjust the Sidebar and tighten all hardware.
- 7. Repeat **Steps 1—7** to attach the Driver/Left Sidebar.
- 8. Do periodic inspections to the installation to make sure that all hardware is secure and tight.