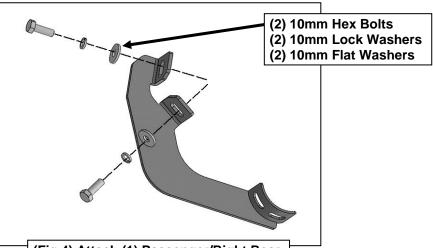

### Passenger/Right side Installation Pictured

(Fig 4) Attach (1) Passenger/Right Rear Mounting Bracket to the center location

Page 3 of 3 8/24/21 (AL)