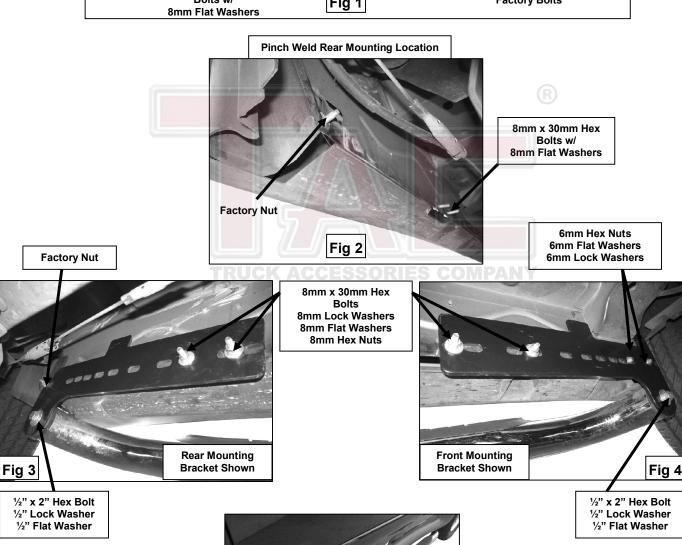

#### PROCEDURE:

- 1. REMOVE CONTENTS FROM BOX. VERIFY ALL PARTS ARE PRESENT. READ INSTRUCTIONS CAREFULLY BEFORE STARTING INSTALLATION.
- 2. From underside of vehicle locate the two factory bolts located towards the front of the vehicle in the driver side pinch weld. Next to the factory bolts there are two factory holes on the pinch weld, insert (1) 8mm x 30mm Hex Head Bolt with (1) 8mm Flat Washer from the outside of the vehicle on each of the factory holes (Figure 1). NOTE: You do not need to remove the factory bolts.
- 3. Position Mounting Bracket with rounded eye towards the front of the vehicle over the factory bolts and previously inserted bolts. Secure front of the Mounting Bracket to the factory bolts using the included (2) 6mm Hex Nuts and (2) 6mm Flat Washers and (2)6mm Lock Washer, Secure the opposite side of Mounting Bracket to the previously inserted bolts with the included (2) 8mm Hex Nuts, (2) 8mm Lock Washers, and (2) 8mm Flat Washers (Figure 4). Do not tighten at this time.
- 4. Locate and remove the factory nut on the rear end of pinch weld. Insert (1) 8mm x 30mm Hex Head Bolt with (1) 8mm Flat Washer from the outside of the vehicle on each of the factory holes located next to the factory nut (Figure 2).
- 5. Position Mounting Bracket with rounded eye towards the rear of the vehicle over the factory bolt and previously inserted bolts. Secure rear of the Mounting Bracket to the factory bolt using the factory nut. Secure the opposite side of Mounting Bracket to the previously inserted bolts with the included (2) 8mm Hex Nuts, (2) 8mm Lock Washers, and (2) 8mm Flat Washers (Figure 3). Do not tighten at this time.
- 6. Position Driver Sidebar up to Mounting Brackets. Attach Sidebar to Mounting Brackets using the included (2) ½" x 2" Hex Head Bolts, (2) ½" Lock Washers, and (2) ½" Flat Washers (Figure 3 & 4). Do not tighten at this time.
- 7. Level and adjust Sidebar properly; and then tighten all hardware at this time.
- **8.** Repeat steps 2 7 for passenger Sidebar.
- 9. Do periodic inspections to the installation to make sure all hardware is secure and tight.