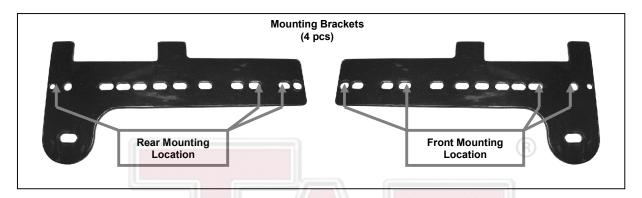

#### PROCEDURE:

- 1. REMOVE CONTENTS FROM BOX. VERIFY ALL PARTS ARE PRESENT. READ INSTRUCTIONS CAREFULLY BEFORE STARTING INSTALLATION.
- 2. From underside of vehicle locate the two factory bolts located towards the front of the vehicle in the driver side pinch weld. Next to the factory bolts there are two factory holes on the pinch weld, insert (1) 8mm x 30mm Hex Head Bolt with (1) 8mm Flat Washer from the outside of the vehicle on each of the factory holes (Figure 1). NOTE: You do not need to remove the factory bolts.
- 3. Position Mounting Bracket with rounded eye towards the front of the vehicle over the factory bolts and previously inserted bolts. Secure front of the Mounting Bracket to the factory bolts using the included (2) 6mm Hex Nuts and (2) 6mm Flat Washers and (2)6mm Lock Washer, Secure the opposite side of Mounting Bracket to the previously inserted bolts with the included (2) 8mm Hex Nuts, (2) 8mm Lock Washers, and (2) 8mm Flat Washers (Figure 4). Do not tighten at this time.
- 4. Locate and remove the factory nut on the rear end of pinch weld. Insert (1) 8mm x 30mm Hex Head Bolt with (1) 8mm Flat Washer from the outside of the vehicle on each of the factory holes located next to the factory nut (Figure 2).
- 5. Position Mounting Bracket with rounded eye towards the rear of the vehicle over the factory bolt and previously inserted bolts. Secure rear of the Mounting Bracket to the factory bolt using the factory nut. Secure the opposite side of Mounting Bracket to the previously inserted bolts with the included (2) 8mm Hex Nuts, (2) 8mm Lock Washers, and (2) 8mm Flat Washers (Figure 3). Do not tighten at this time.
- 6. Position Driver Sidebar up to Mounting Brackets. Attach Sidebar to Mounting Brackets using the included (2) ½" x 2" Hex Head Bolts, (2) ½" Lock Washers, and (2) ½" Flat Washers (Figure 3 & 4). Do not tighten at this time.
- 7. Level and adjust Sidebar properly; and then tighten all hardware at this time.
- **8.** Repeat steps 2 7 for passenger Sidebar.
- 9. Do periodic inspections to the installation to make sure all hardware is secure and tight.