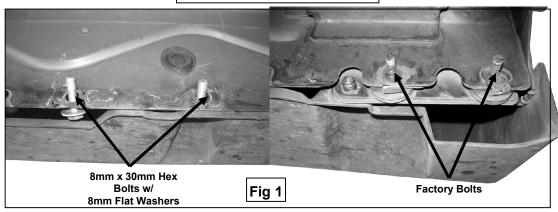

#### **PARTS LIST:**

| 1 | Driver Sidebar                        | 8  | 8-1.25mm x 30mm Hex Head Bolts         |
|---|---------------------------------------|----|----------------------------------------|
| 1 | Passenger Sidebar                     | 8  | 8mm Lock Washers                       |
| 4 | Mounting Bracket                      | 16 | 8mm Flat Washers                       |
| 4 | 6-1.00mm Hex Nuts                     | 8  | 8mm Hex Nuts                           |
| 4 | 6mm ID x 18mm OD x 1.5mm Flat Washers | 4  | ½" x 2" Hex Head Bolts                 |
| 4 | 6mm Lock Washers                      | 4  | ½" Lock Washers                        |
|   |                                       | 4  | ½" ID x 1 -1/2" OD x 1/8" Flat Washers |

#### PROCEDURE:

- 1. REMOVE CONTENTS FROM BOX. VERIFY ALL PARTS ARE PRESENT. READ INSTRUCTIONS CAREFULLY BEFORE STARTING INSTALLATION.
- 2. From underside of vehicle locate the two factory bolts located towards the front of the vehicle in the driver side pinch weld. Next to the factory bolts there are two factory holes on the pinch weld, insert (1) 8mm x 30mm Hex Head Bolt with (1) 8mm Flat Washer from the outside of the vehicle on each of the factory holes (Figure 1). NOTE: You do not need to remove the factory bolts.
- 3. Position Mounting Bracket with rounded eye towards the front of the vehicle over the factory bolts and previously inserted bolts. Secure front of the Mounting Bracket to the factory bolts using the included (2) 6mm Hex Nuts and (2) 6mm Flat Washers and (2)6mm Lock Washer, Secure the opposite side of Mounting Bracket to the previously inserted bolts with the included (2) 8mm Hex Nuts, (2) 8mm Lock Washers, and (2) 8mm Flat Washers (Figure 4). Do not tighten at this time.
- 4. Locate and remove the factory nut on the rear end of pinch weld. Insert (1) 8mm x 30mm Hex Head Bolt with (1) 8mm Flat Washer from the outside of the vehicle on each of the factory holes located next to the factory nut (Figure 2).
- 5. Position Mounting Bracket with rounded eye towards the rear of the vehicle over the factory bolt and previously inserted bolts. Secure rear of the Mounting Bracket to the factory bolt using the factory nut. Secure the opposite side of Mounting Bracket to the previously inserted bolts with the included (2) 8mm Hex Nuts, (2) 8mm Lock Washers, and (2) 8mm Flat Washers (Figure 3). Do not tighten at this time.
- 6. Position Driver Sidebar up to Mounting Brackets. Attach Sidebar to Mounting Brackets using the included (2) ½" x 2" Hex Head Bolts, (2) ½" Lock Washers, and (2) ½" Flat Washers (Figure 3 & 4). Do not tighten at this time.
- 7. Level and adjust Sidebar properly; and then tighten all hardware at this time.
- **8.** Repeat steps 2 7 for passenger Sidebar.
- 9. Do periodic inspections to the installation to make sure all hardware is secure and tight.