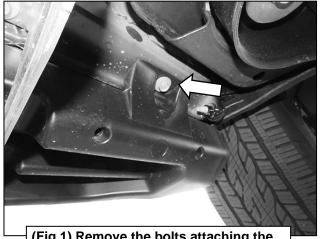

# REMOVE CONTENTS FROM BOX. VERIFY ALL PARTS ARE PRESENT. READ INSTRUCTIONS CAREFULLY BEFORE STARTING INSTALLATION. ASSISTANCE IS RECOMMENDED.

- 1. Start the installation under the Driver/Left side of the vehicle. Locate and remove all hardware attaching the running board and factory brackets to the rocker panel. (Figures 1 & 2).
- 2. Select (1) Mounting Bracket. Attach the Mounting Bracket to the factory threaded holes with (2) 8mm Hex Bolts, (2) 8mm Lock Washers and (2) 8mm Flat Washers, (Figure 3). Do not tighten hardware.
- **3.** Move along the body to the next mounting location. Repeat **Steps 1—3** to attach a Mounting Bracket to the center and rear mounting locations.
- **4.** Select the Driver/Left Sidebar. Place the Sidebar onto the cradles on the Mounting Brackets. **IMPORTANT:** Do not rotate or slide front to back or damage to the finish may result. Attach the Sidebar to the Mounting Brackets with (6) 8mm Combo Bolts, **(Figure 4)**.
- **5.** Level and adjust the Sidebar and fully tighten all hardware.
- **6.** Repeat **Steps 1—5** to attach the Passenger/Right Sidebar.
- 7. Do periodic inspections to the installation to make sure that all hardware is secure and tight.

### **Driver/Left side Installation Pictured**

(Fig 1) Remove the bolts attaching the factory running board to the floor panel

(Fig 2) Remove the bolts attaching the running board brackets to the rocker panel