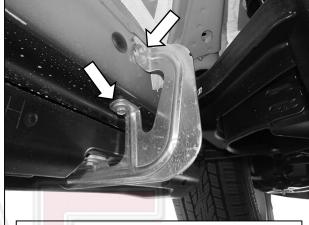

# REMOVE CONTENTS FROM BOX. VERIFY ALL PARTS ARE PRESENT. READ INSTRUCTIONS CAREFULLY BEFORE STARTING INSTALLATION. ASSISTANCE IS RECOMMENDED.

- 1. Start the installation under the Driver/Left side of the vehicle. Locate and remove all hardware attaching the running board and factory brackets to the rocker panel. (Figures 1 & 2).
- 2. Select (1) Mounting Bracket. Attach the Mounting Bracket to the factory threaded holes with (2) 8mm Hex Bolts, (2) 8mm Lock Washers and (2) 8mm Flat Washers, (Figure 3). Do not tighten hardware.
- **3.** Move along the body to the next mounting location. Repeat **Steps 1—3** to attach a Mounting Bracket to the center and rear mounting locations.
- **4.** Select the Driver/Left Sidebar. Place the Sidebar onto the cradles on the Mounting Brackets. **IMPORTANT:** Do not rotate or slide front to back or damage to the finish may result. Attach the Sidebar to the Mounting Brackets with (6) 8mm Combo Bolts, **(Figure 4)**.
- **5.** Level and adjust the Sidebar and fully tighten all hardware.
- **6.** Repeat **Steps 1—5** to attach the Passenger/Right Sidebar.
- 7. Do periodic inspections to the installation to make sure that all hardware is secure and tight.

### **Driver/Left side Installation Pictured**

(Fig 1) Remove the bolts attaching the factory running board to the floor panel

(Fig 2) Remove the bolts attaching the running board brackets to the rocker panel