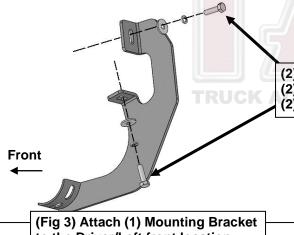

# REMOVE CONTENTS FROM BOX. VERIFY ALL PARTS ARE PRESENT. READ INSTRUCTIONS CAREFULLY BEFORE STARTING INSTALLATION. ASSISTANCE IS RECOMMENDED.

- 1. Start the installation under the Driver/Left side of the vehicle. Locate and remove all hardware attaching the running board and factory brackets to the rocker panel. (Figures 1 & 2).
- 2. Select (1) Mounting Bracket. Attach the Mounting Bracket to the factory threaded holes with (2) 8mm Hex Bolts, (2) 8mm Lock Washers and (2) 8mm Flat Washers, (Figure 3). Do not tighten hardware.
- **3.** Move along the body to the next mounting location. Repeat **Steps 1—3** to attach a Mounting Bracket to the center and rear mounting locations.
- **4.** Select the Driver/Left Sidebar. Place the Sidebar onto the cradles on the Mounting Brackets. **IMPORTANT:** Do not rotate or slide front to back or damage to the finish may result. Attach the Sidebar to the Mounting Brackets with (6) 8mm Combo Bolts, **(Figure 4)**.
- **5.** Level and adjust the Sidebar and fully tighten all hardware.
- **6.** Repeat **Steps 1—5** to attach the Passenger/Right Sidebar.
- 7. Do periodic inspections to the installation to make sure that all hardware is secure and tight.

to the Driver/Left front location

- (2) 8mm Hex Bolts
- (2) 8mm Lock Washers
- (2) 8mm Flat Washers

(2) 8mm Combo Bolts

(Fig 4) Attach the Driver/Left Sidebar to the (3) Mounting Brackets