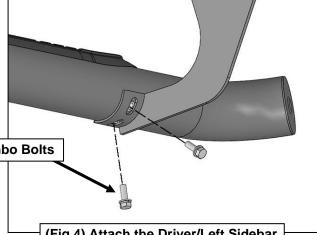

# REMOVE CONTENTS FROM BOX. VERIFY ALL PARTS ARE PRESENT. READ INSTRUCTIONS CAREFULLY BEFORE STARTING INSTALLATION. ASSISTANCE IS RECOMMENDED.

- 1. Start the installation under the Driver/Left side of the vehicle. Locate and remove all hardware attaching the running board and factory brackets to the rocker panel. (Figures 1 & 2).
- 2. Select (1) Mounting Bracket. Attach the Mounting Bracket to the factory threaded holes with (2) 8mm Hex Bolts, (2) 8mm Lock Washers and (2) 8mm Flat Washers, (Figure 3). Do not tighten hardware.
- **3.** Move along the body to the next mounting location. Repeat **Steps 1—3** to attach a Mounting Bracket to the center and rear mounting locations.
- **4.** Select the Driver/Left Sidebar. Place the Sidebar onto the cradles on the Mounting Brackets. **IMPORTANT:** Do not rotate or slide front to back or damage to the finish may result. Attach the Sidebar to the Mounting Brackets with (6) 8mm Combo Bolts, **(Figure 4)**.
- **5.** Level and adjust the Sidebar and fully tighten all hardware.
- **6.** Repeat **Steps 1—5** to attach the Passenger/Right Sidebar.
- 7. Do periodic inspections to the installation to make sure that all hardware is secure and tight.

to the Driver/Left front location

- (2) 8mm Hex Bolts
- (2) 8mm Lock Washers
- (2) 8mm Flat Washers

(2) 8mm Combo Bolts

(Fig 4) Attach the Driver/Left Sidebar to the (3) Mounting Brackets