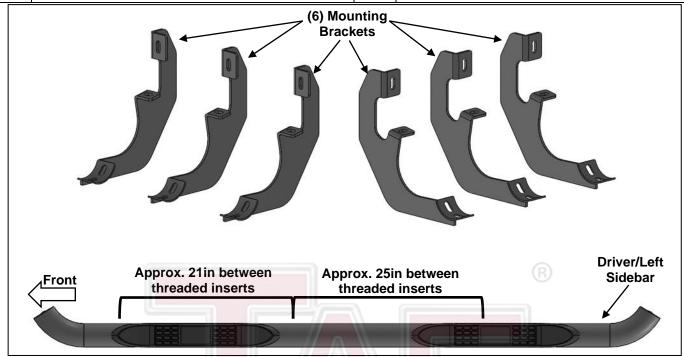

### **PARTS LIST:**

| 1  | Driver/Left Sidebar     | 12 | 8mm x 25mm Combo Bolts           |
|----|-------------------------|----|----------------------------------|
| 1  | Passenger/Right Sidebar | 12 | 8mm Lock Washers                 |
| 6  | Mounting Brackets       | 12 | 8mm x 24mm OD x 2mm Flat Washers |
| 12 | 8mm x 30mm Hex Bolts    |    |                                  |

# REMOVE CONTENTS FROM BOX. VERIFY ALL PARTS ARE PRESENT. READ INSTRUCTIONS CAREFULLY BEFORE STARTING INSTALLATION. ASSISTANCE IS RECOMMENDED.

- 1. Start the installation under the Driver/Left side of the vehicle. Locate and remove all hardware attaching the running board and factory brackets to the rocker panel. (Figures 1 & 2).
- 2. Select (1) Mounting Bracket. Attach the Mounting Bracket to the factory threaded holes with (2) 8mm Hex Bolts, (2) 8mm Lock Washers and (2) 8mm Flat Washers, (Figure 3). Do not tighten hardware.
- **3.** Move along the body to the next mounting location. Repeat **Steps 1—3** to attach a Mounting Bracket to the center and rear mounting locations.
- **4.** Select the Driver/Left Sidebar. Place the Sidebar onto the cradles on the Mounting Brackets. **IMPORTANT:** Do not rotate or slide front to back or damage to the finish may result. Attach the Sidebar to the Mounting Brackets with (6) 8mm Combo Bolts, **(Figure 4)**.
- **5.** Level and adjust the Sidebar and fully tighten all hardware.
- **6.** Repeat **Steps 1—5** to attach the Passenger/Right Sidebar.
- 7. Do periodic inspections to the installation to make sure that all hardware is secure and tight.