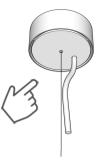

To attach ceiling canopy to ceiling substrate. Remove the bottom circular canopy plate (attached with magnets) to access screw mounts.

Set the height of the pendant shade by adjusting the length of the fabric cable and the suspension wire at the ceiling canopy.