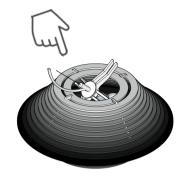

Once the canopy is securely fixed to the ceiling substrate, thread the pendant balancer through the top of the pendant shade.

Ensure the arms of pendant balancer sit on either side of the four structural 'ribs' located inside the shade.