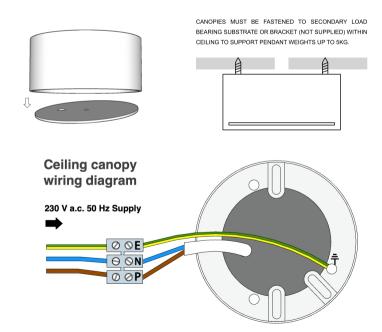

- Please use a registered electrician to install the ceiling canopy.
- Turn power off before installing the pendant.
- Use appropriate hardware to attach ceiling canopy to ceiling substrate.
- Install as per AS/NZS 3000
- 230 V a.c. 50 Hz only.
- Supply earth must be connected to the ceiling canopy earth.
- 75 Watts MAX / E27 Bulb.
- For INDOOR USE only.
- Total hung weight must not exceed 5 kg.

To attach ceiling canopy to ceiling substrate. Remove the bottom circular canopy plate (attached with magnets) to access screw mounts.

Set the height of the pendant shade by adjusting the length of the fabric cable and the suspension wire at the ceiling canopy.