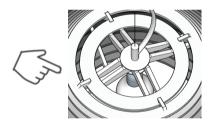

Once the canopy is securely fixed to the ceiling substrate, thread the pendant balancer through the top of the pendant shade.

Ensure the arms of pendant balancer sit on either side of the four structural 'ribs' located inside the shade.

Level the pendant shade to sit horizontal on the pendant balancer. Use a small spirit level if required.