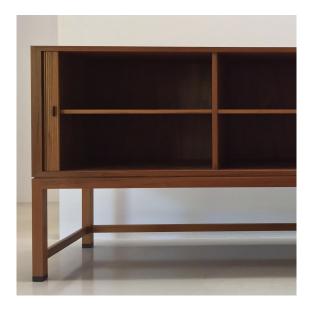

ML 45 Sideboard can be custom sized and interior drawers custom made. For additional questions, finish options and custom orders, please contact modernlink to speak with a design expert for advice and consultation.

Wood - Burmese Teak and Smoked Oak

W 79" x D 19.75" x H 35.75"

Tambour Doors with Somked Oak handles.