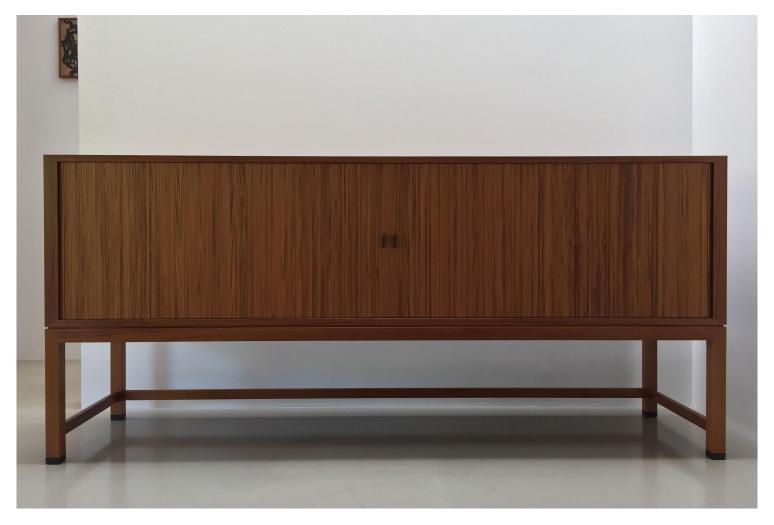

## modernlink

ML 45 Sideboard

by William Lee for modernlink

This modernlink original, inspired by the 1940's, was made by Danish cabinetmakers in Copenhagen using traditional techniques. Featuring solid Tambour doors, this Burmese Teak Sideboard has Smoked Oak handles and feet and is finished with solid brass screws.

Wood - Burmese Teak and Smoked Oak

W 79" x D 19.75" x H 35.75"

Tambour Doors with Somked Oak handles.