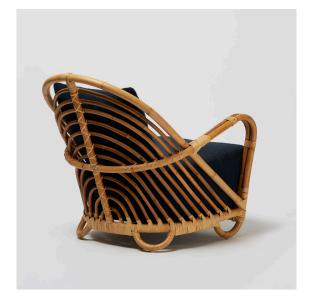

## modernlink

Charlottenborg Lounge Chair

by Arne Jacobsen for Sika Design

Arne Jacobsen broke new ground in 1936 when he began making experimental shapes with rattan. The distinctive curves in this Chair are paired with comfortable upholstered cushions and are best used indoors or outside with a covered terrace.

Chair Frame - Natural Rattan Seat and Backrest - Upholstered Cushions

W 28.5" x D 30.25" x H 29"

Natural Rattan and Sunbrella Spectrum Indigo

modernlink 35 Bond Street New York, NY modernlink.com info@modernlink.com +1 212 254 1300