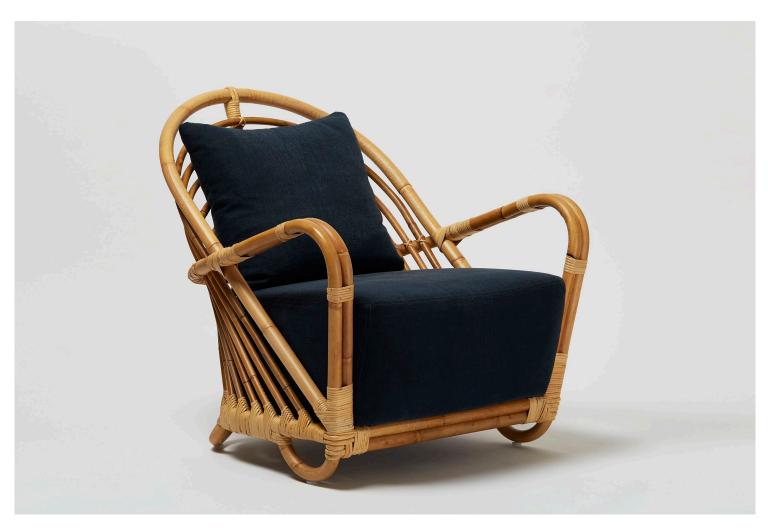

## modernlink

Charlottenborg Lounge Chair

by Arne Jacobsen for Sika Design

Arne Jacobsen broke new ground in 1936 when he began making experimental shapes with rattan. The distinctive curves in this Chair are paired with comfortable upholstered cushions and are best used indoors or outside with a covered terrace.

Chair Frame - Natural Rattan Seat and Backrest - Upholstered Cushions

W 28.5" x D 30.25" x H 29"

Natural Rattan and Sunbrella Spectrum Indigo

modernlink 35 Bond Street New York, NY modernlink.com info@modernlink.com +1 212 254 1300