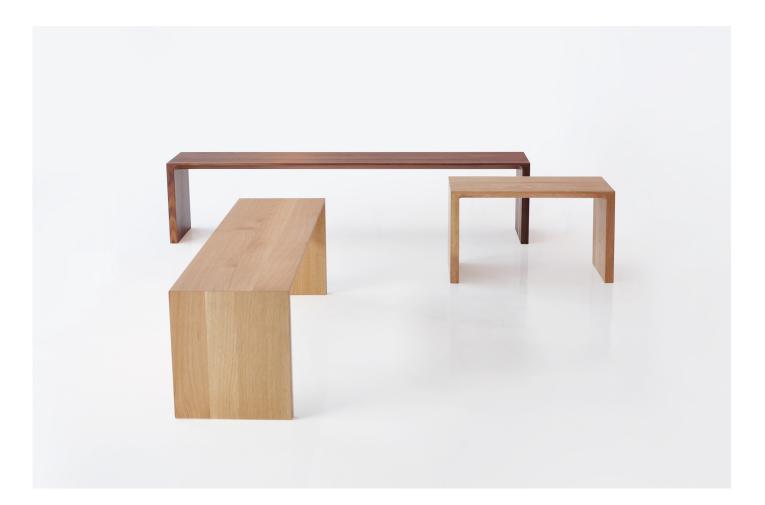

Radii Bench

Radii Bench 75 RADBEN075 L 75cm D 38cm H 43cm / L 29½" D 15" H 17"

Radii Bench 150 RADBEN150 L 150cm D 38cm H 43cm / L 59" D 15" H 17"

Radii Bench 190 RADBEN190 L 190cm D 38cm H 43cm / L 74¾" D 15" H 17"

Walnut / White Oak

The Radii benches are an addition to the Radii dining table collection, intended as bench seating to match the tables. Together they create the most essential and simple of dining settings, although they are equally appropriate for use in a hallway, waiting room, gallery, bedroom, or even as coffee tables.

The benches feature the same signature detail as the tables; a thin bevelled edge that cleverly flows through radius cuts to blend with the graceful legs. This sculptural detail gives visual lightness to the top while emphasizing the mass and durability of the bench. The beauty and substantial feel of the thick solid wood material further add to the sense of luxury the benches simplicity impart.

The Radii benches are made from the same 1%'' thick solid Walnut material as the Radii tables and feature the same

beautiful grain selection and color tones.

The benches come assembled, having been carefully glued along mitered end joints which are reinforced with concealed steel pins. Lengthwise bars inset in the underside of the top ensure the seat remains perfectly flat over time.