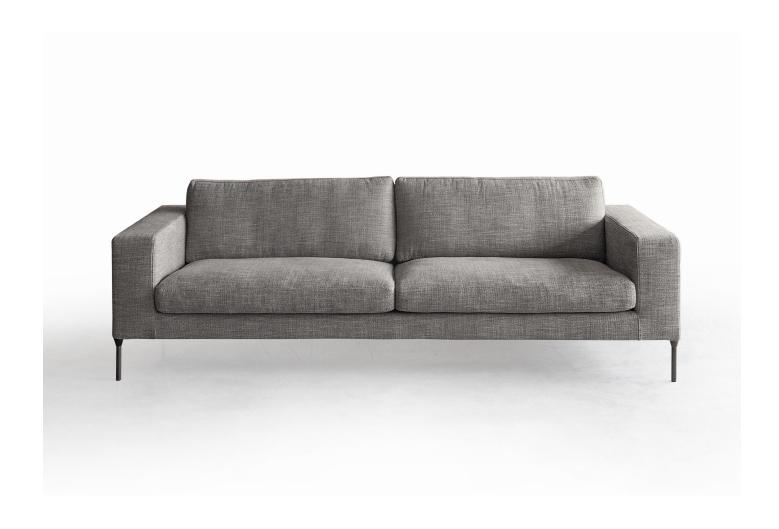

## Neo

Leg - Chrome / Bronzato

The Neo collection fuses innovative methods of furniture construction with design simplicity, resulting in an enduring sofa with timeless appeal.

The Neo's durability and comfort come from its construction techniques that use exact tolerances. Each sofa is handmade by one of our craftsmen at our factory using premium materials that are carefully sourced from around the world. The removable fabric cover allows for cleaning or replacement.

Neo is available as an armchair, two-seat sofa, three-seat sofa and ottoman.

The Neo frame is constructed with a durable steel-reinforced laminated wood frame and has a steel spring suspension system adapted from the automotive industry,

which provides maximum support and comfort while occupying minimal space.

The imported European seat and back cushions have been carefully selected for durability, firmness and comfort. Seat cushions are made of CFC-free polyurethane, softened by a continuous Dacron® wrap. Back cushions are baffled for even distribution and to prevent shifting of feathers and batting, thereby providing better lumbar support.

Covers come in a wide selection of specially sourced fabrics and leathers. The fabric covers are removable for cleaning or replacement. The leather covers are upholstered on.