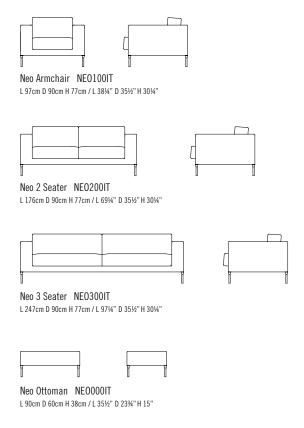

Neo is available as an armchair, two-seat sofa, three-seat sofa and ottoman.

The Neo frame is constructed with a durable steel-reinforced laminated wood frame and has a steel spring suspension system adapted from the automotive industry,