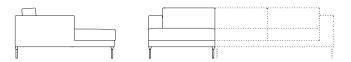

## **Neo Sectional**





Neo Sectional 2 Seat Left NEO25LIT L 157cm D 90cm H 77cm / L 62" D 35½" H 30½"



Neo Sectional 2 Seat Right NEO25RIT L 157cm D 90cm H 77cm / L 62" D 35½" H 30¼"



Neo Sectional Chaise Left NEO15LIT L 90cm D 144cm H 77cm / L 35½" D 56¾" H 30¾"



Neo Sectional Chaise Right NEO15RIT L 90cm D 144cm H 77cm / L 35½" D 56¾" H 30¾"

Leg - Chrome / Bronzato

The Neo Sectional collection fuses innovative methods of furniture construction with design simplicity, resulting in an enduring sofa with timeless appeal.

The Neo Sectional's durability and comfort come from its construction techniques that use exact tolerances. Each sofa is handmade by one of our craftsmen at our factory using premium materials that are carefully sourced from around the world. The removable fabric cover allows for cleaning or replacement.

Neo Sectional is available with a left or right facing chaise configuration.

## BEN SEN