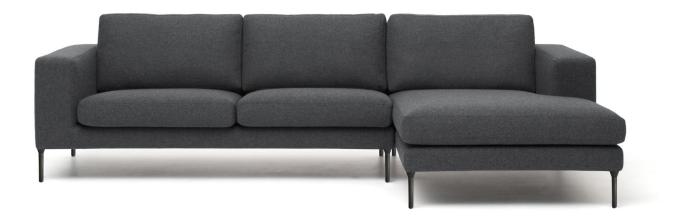

## **Neo Sectional**

Neo Sectional 2 Seat Left NEO25LIT L 157cm D 90cm H 77cm / L 62" D 35½" H 30½"

Neo Sectional 2 Seat Right NEO25RIT L 157cm D 90cm H 77cm / L 62" D 35½" H 30¼"

Neo Sectional Chaise Left NEO15LIT L 90cm D 144cm H 77cm / L 35½" D 56¾" H 30¾"

Neo Sectional Chaise Right NEO15RIT L 90cm D 144cm H 77cm / L 35½" D 56¾" H 30¾"

Leg - Chrome / Bronzato

The Neo Sectional collection fuses innovative methods of furniture construction with design simplicity, resulting in an enduring sofa with timeless appeal.

Neo Sectional is available with a left or right facing chaise configuration.