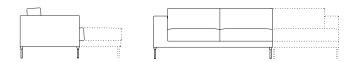

## **Neo Sectional**





Neo Sectional 2 Seat Left NEO25LIT L 157cm D 90cm H 77cm / L 62" D 35½" H 30½"



Neo Sectional 2 Seat Right NEO25RIT L 157cm D 90cm H 77cm / L 62" D 35½" H 30¼"



Neo Sectional Chaise Left NEO15LIT L 90cm D 144cm H 77cm / L 35½" D 56¾" H 30¾"



Neo Sectional Chaise Right NEO15RIT L 90cm D 144cm H 77cm / L 35½" D 56¾" H 30¾"

Leg - Chrome / Bronzato

The Neo Sectional collection fuses innovative methods of furniture construction with design simplicity, resulting in an enduring sofa with timeless appeal.

The Neo Sectional's durability and comfort come from its construction techniques that use exact tolerances. Each sofa is handmade by one of our craftsmen at our factory using premium materials that are carefully sourced from around the world. The removable fabric cover allows for clean