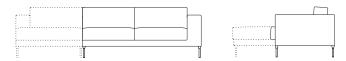

## **Neo Sectional**





Neo Sectional 2 Seat Left NEO25LIT L 157cm D 90cm H 77cm / L 62" D 35½" H 30½"



Neo Sectional 2 Seat Right NEO25RIT L 157cm D 90cm H 77cm / L 62" D 35½" H 30¼"



Neo Sectional Chaise Left NEO15LIT L 90cm D 144cm H 77cm / L 35½" D 56¾" H 30¾"



Neo Sectional Chaise Right NEO15RIT L 90cm D 144cm H 77cm / L 35½" D 56¾" H 30¾"

Leg - Chrome / Bronzato

The Neo Sectional collection fuses innovative methods of furniture construction with design simplicity, resulting in an enduring sofa with timeless appeal.

The Neo Sectional's durability and comfort come from its construction techniques that use exact tolerances. Each sofa is handmade by one of our craftsmen at our factory using premium materials that are carefully sourced from around the world. The removable fabric cover allows for cleaning or replacement.

Neo Sectional is available with a left or right facing chaise