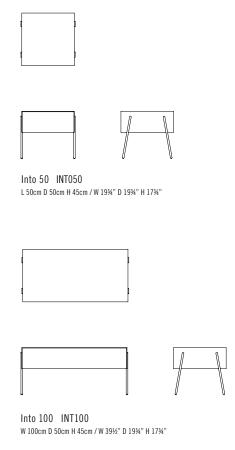

## Into

Cabinet - Matte White, White Oak (Veneer) or Walnut (Veneer)

Legs - Bronzato, Chrome

Elevated by four slender metal legs the geometric Into cabinet floats above the floor surface. With generous internal storage a bedside application is ideal although it also serves well as side table.