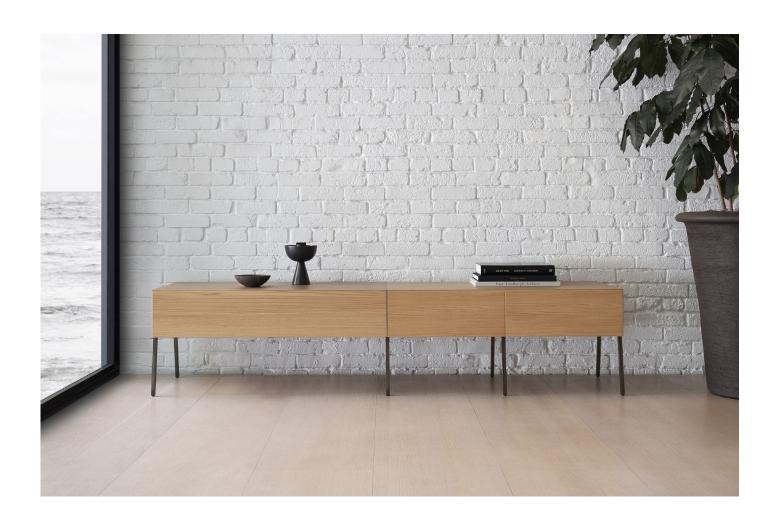

## Into

Cabinet - Matte White, White Oak (Veneer) or Walnut (Veneer)

Legs - Bronzato, Chrome

Elevated by four slender metal legs the geometric Into cabinet floats above the floor surface. With generous internal storage a bedside application is ideal although it also serves well as side table.

The minimalist form of the cabinet augments the excellent construction and craftsmanship. Available in a variety of curated finishes the wood surface exemplifies the attention to detail. Following the top surface grain the texture wraps the edges and cascades down the sides creating a continuous visual effect.