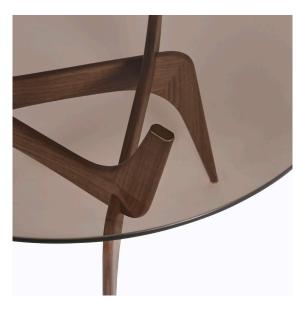

## modernlink

TRIIIO Coffee Table

by Hans Bølling for Brdr. Krüger

Originally sketched by Danish designer Hans Bølling in 1958, the TRIIIO Table is now in production for the very first time. The TRIIIO Table is also offered in Side and Dining Table sizes. Crafted at Brdr. Krüger's workshop in Værløse, Denmark.

For questions and finish options, please contact modernlink to speak with a design expert for advice and consultation.

Solid Wood Frame - Oiled Walnut, Oiled White Oak, Black Painted Oak

Glass Top - Brass Glass, Clear Glass, Black Glass