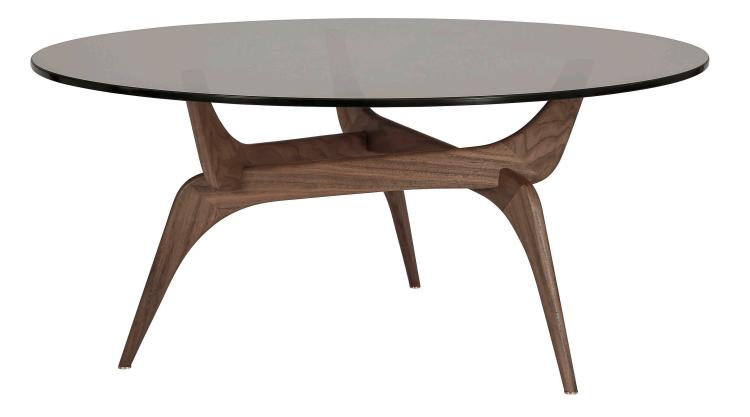

## modernlink

TRIIIO Coffee Table

by Hans Bølling for Brdr. Krüger

Originally sketched by Danish designer Hans Bølling in 1958, the TRIIIO Table is now in production for the very first time. The TRIIIO Table is also offered in Side and Dining Table sizes. Crafted at Brdr. Krüger's workshop in Værløse, Denmark.

For questions and finish options, please contact modernlink to speak with a design expert for advice and consultation.

Solid Wood Frame - Oiled Walnut, Oiled White Oak, Black Painted Oak

Glass Top - Brass Glass, Clear Glass, Black Glass

D 35.5" x H 15.75" x glass thickness 3/8"

Brass Glass and Oiled Walnut