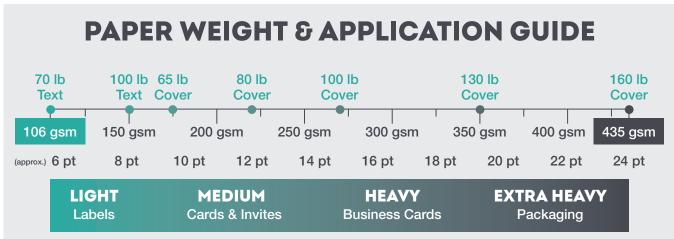

\*Paper weights are approximate and may vary per manufacturer.

Print applications and corresponding weights are suggestions only as use-cases may vary.

- I Best GSM range in the industry
- I Endless cutting capabilities
- I Premium quality, without the premium price tag

| Paper Weight Range      | 106 - 435 GSM |
|-------------------------|---------------|
| Max Sheet Size          | 14" x 20"     |
| Min Sheet Size          | 8.5″ x 11″    |
| In-line Scrap Separator | Yes           |
|                         |               |