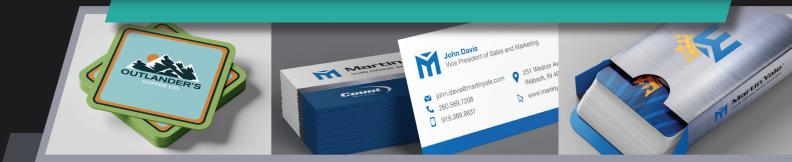

## Rotary Die Cutting: Expand your custom capabilities.

In an industry competing to fulfill customer demands for unique and differentiating print finished pieces you will find rotary die cutters providing their worth. Rotary die cutting provides immense flexibility in the design of finished pieces which can be specifically tailored to the customer's request. Flexible dies can perform cuts, kiss cuts, slits, slit-scores, perforations, de-bossing, pull-away reveals, and window punches. The RD435 produces a variety of print and packaging products such as custom-shaped business cards, table tents, labels, greeting cards, folded boxes, and more.