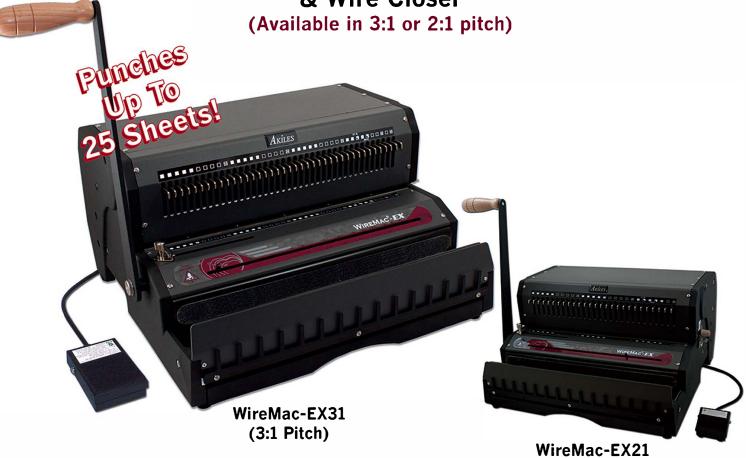

## Heavy Duty Electric Wire Punch & Wire Closer

WireMac-EX21 (2:1 Pitch)

**14" Open Punch Throat** Allows you to punch legal size and even longer documents.

**Built-In Wire Closer**With an adjustable size selector for a perfect close with any wire size.

## AKILES WIREMAC - EX [ELECTRIC WIRE BINDING MACHINE]

With its heavy-duty punch motor, built-in wire closer and complete system of functions, the Akiles WireMac-EX makes wire binding fast, easy, convenient and professional.

| Model               | WireMac-EX31                              | WireMac-EX21           |
|---------------------|-------------------------------------------|------------------------|
| Punching Operation  | Electric (Foot Pedal)                     |                        |
| Punching Capacity   | Up to 25 sheets (20 lbs paper)            |                        |
| Hole Size           | Square (4 x 4 mm)                         | Rectangle (4 x 5.5 mm) |
| Pitch               | 3:1                                       | 2:1                    |
| Disengageable Dies  | All 40                                    | All 27                 |
| Punching Length     | 14" with open throat for longer documents |                        |
| Binding Capacity    | 3/16" to 1-1/4"                           |                        |
| Weight & Dimensions | 55 lbs / 19" W x 16" D x 16" H            |                        |
| Warranty            | 1 Year                                    |                        |