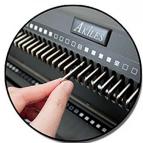

Fully Disengageable Pins
All 40 pins (3:1) or 27 pins (2:1)
can be independently pulled &
disengaged, for a clean punch
of any paper size.

**Depth Margin Control**4 possible settings provide the correct punch margin depth for any book.