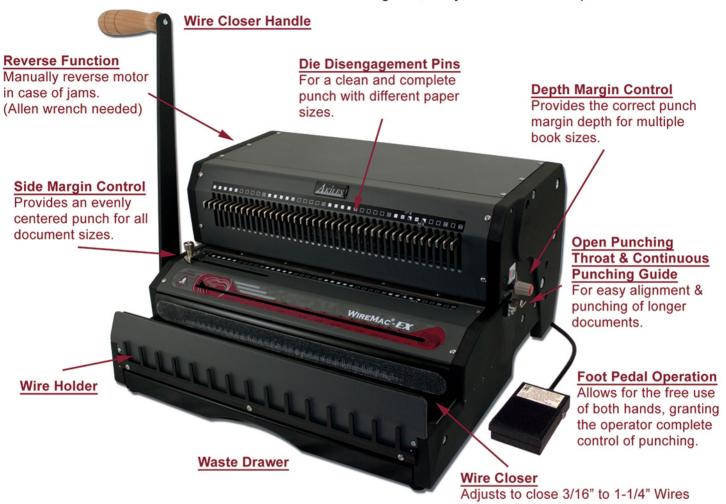

## Heavy Duty Electric Wire Punch & Wire Closer

WireMac-EX21 (2:1 Pitch)

**14" Open Punch Throat** Allows you to punch legal size and even longer documents.

**Built-In Wire Closer**With an adjustable size selector for a perfect close with any wire size.

Fully Disengageable Pins
All 40 pins (3:1) or 27 pins (2:1)
can be independently pulled &
disengaged, for a clean punch
of any paper size.

**Depth Margin Control**4 possible settings provide the correct punch margin depth for any book.

## AKILES WIREMAC - EX [ELECTRIC WIRE BINDING MACHINE]

With its heavy-duty punch motor, built-in wire closer and complete system of functions, the Akiles WireMac-EX makes wire binding fast, easy, convenient and professional.