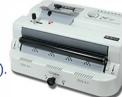

All-In-One Electric Coil Punch, **Electric Inserter & Crimper** 

**Heavy Duty Punch Motor** All metal machine punches up to 25 sheets of 20 lbs paper.

**Electric Full-Size Inserter** Large built-in roller for faster and easier coil insertion.

**Fully Disengageable Pins** 

All 54 pins can be independently pulled & disengaged, for a clean & professional punch of any paper size (Oval version only).

Available with Oval Holes

These special oval-shaped holes will improve your coil binding speeds by as much as 50% (Oval version only). With its heavy-duty punch motor, built-in electric coil inserter and complete system of functions, the Akiles CoilMac-EX makes coil binding fast, easy, convenient and professional.

**Foot Pedal Operation** 

Allows the free use of both hands, granting the operator complete control of punching & inserting.

**Electric Coil Inserter** 

Built-in roller improves binding efficiency, while saving time & money.