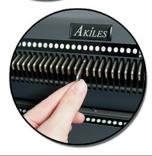

**Fully Disengageable Pins** 

All 54 pins can be independently pulled & disengaged, for a clean & professional punch of any paper size (Oval version only).

Available with Oval Holes

These special oval-shaped holes will improve your coil binding speeds by as much as 50% (Oval version only). With its heavy-duty punch motor, built-in electric coil inserter and complete system of functions, the Akiles CoilMac-EX makes coil binding fast, easy, convenient and professional.

## Die Disengagement Pins

For a clean and complete punch on different paper sizes.

**Depth Margin Control** 

Provides the correct punch margin depth for multiple book sizes.

**Side Margin Control** 

**Reverse Function** 