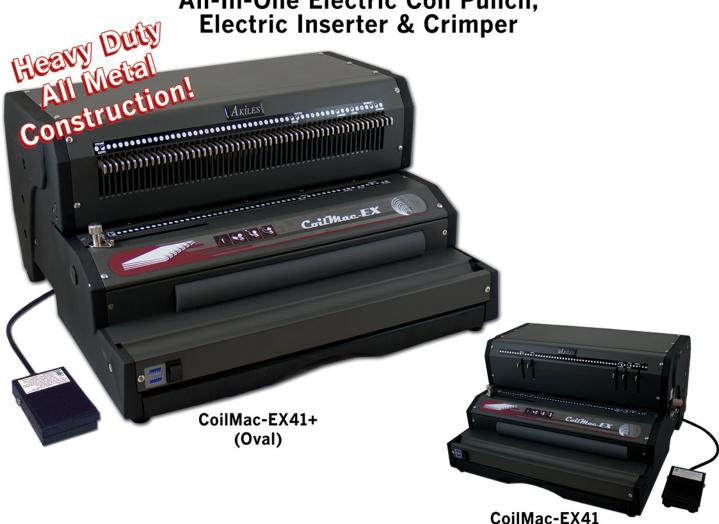

All-In-One Electric Coil Punch, **Electric Inserter & Crimper** 

**Heavy Duty Punch Motor** All metal machine punches up to 25 sheets of 20 lbs paper.

**Electric Full-Size Inserter** Large built-in roller for faster and easier coil insertion.

**Fully Disengageable Pins** 

All 54 pins can be independently pulled & disengaged, for a clean & professional punch of any paper size (Oval version only).

Available with Oval Holes

These special oval-shaped holes will improve your coil binding speeds by as much as 50% (Oval version only). With its heavy-duty punch motor, built-in electric coil inserter and complete system of functions, the Akiles CoilMac-EX makes coil binding fast, easy, convenient and professional.

**Foot Pedal Operation** 

Allows the free use of both hands, granting the operator complete control of punching & inserting.

**Electric Coil Inserter** 

Built-in roller improves binding efficiency, while saving time & money.