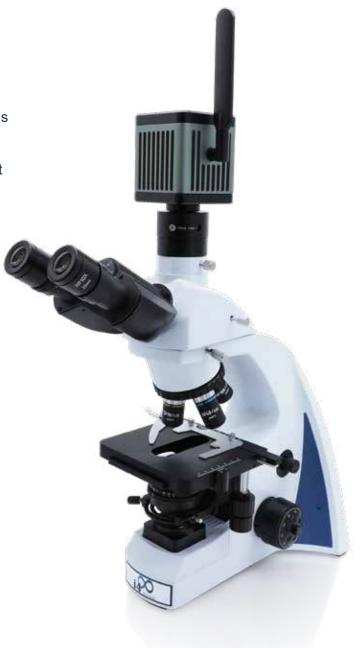

#### IOS AND ANDROID PHONES AND TABLETS - PC COMPUTERS - 4K TV'S AND PROJECTORS

The MegaVID Wi-Fi 12MP camera is an incredible addition to our camera line. Operating at 5GHz frequency for maximum speed (4000 x 3000 @ 30fps) the MegaVID can be mounted to nearly any microscope that supports trinocular C-mount and connects to any iOS or Android device through the LW Scientific app. Utilize the MegaVID Wi-Fi to its fullest capabilities using the included software disc to connect to any desktop, any PC via USB, and any 4K TV or Projector via HDMI. The MegaVID Wi-Fi has many applications but is best suited for teaching, training, and educating clients and students.