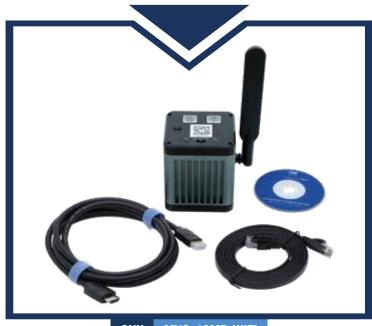

# **PACKAGE INCLUDES**

- [1] MegaVID Wi-FI camera
- [1] HDMI Cable
- [1] Ethernet Cable
- [1] Software Disc
- [1] Power Adapter