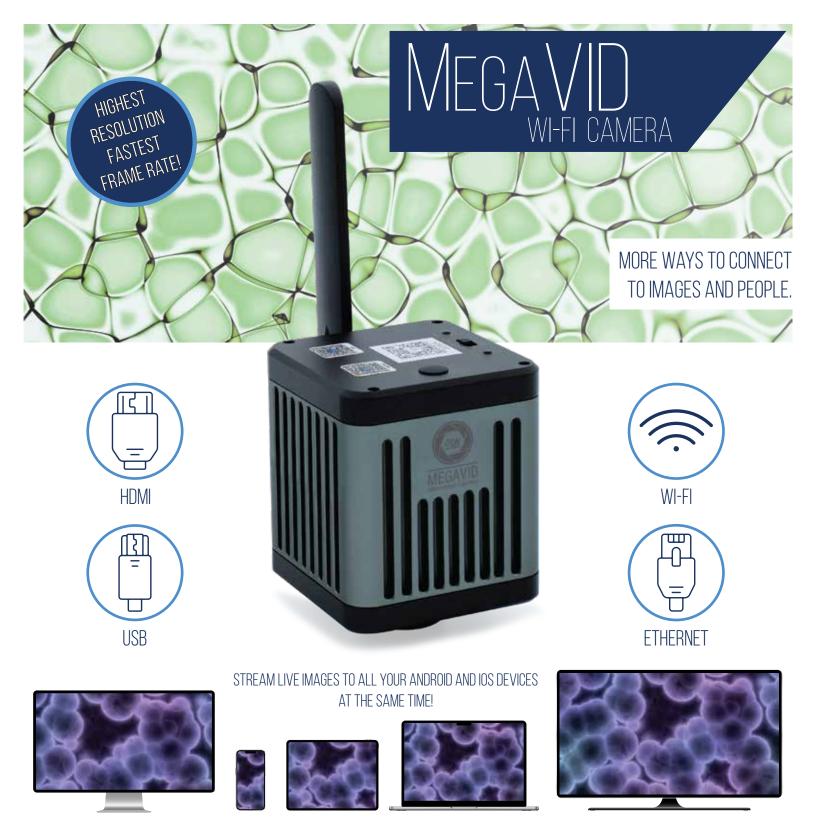

#### IOS AND ANDROID PHONES AND TABLETS - PC COMPUTERS - 4K TV'S AND PROJECTORS

The MegaVID Wi-Fi 12MP camera is an incredible addition to our camera line. Operating at 5GHz frequency for maximum speed (4000 x 3000 @ 30fps) the MegaVID can be mounted to nearly any microscope that supports trinocular C-mount and connects to any iOS or Android device through the LW Scientific app. Utilize the MegaVID Wi-Fi to its fullest capabilities using the included software disc to connect to any desktop, any PC via USB, and any 4K TV or Projector via HDMI. The MegaVID Wi-Fi has many applications but is best suited for teaching, training, and educating clients and students.

# **SPECIFICATIONS**

- 12 megapixel camera 4000 x 3000 @ 30fps
- 1/2.3" Sony IMX412 CMOS sensor with 1.55µm pixels
- 5GHz high-speed Wi-Fi with H.264/MPEG-4 video compression
- Real time auto and manual white balance adjustment
- 5vDC USB power supply

## **FEATURES**

- Live stream video onto any hand-held device, PC, or HDTV
- High-res imaging in BMP, JPG, and PNG formats
- · LW Scientific App available on iOS and Android
- LW Scientific Software included for PC

## REQUIREMENTS

- iOS11 or higher
- · Android 3.0 or higher
- Microsoft Windows 7 or higher (32 & 64 bit)
- Compatible C-Mount Trinocular pipe

SKU MVC-12MP-WIFI