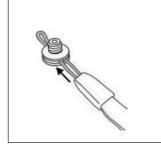

## **ASSEMBLING NECK STRAP:**

1. Turn adapter counterclockwise and remove.

2. Insert loop through slot in adapter.

3. Pull loop back around adapter.

4. Pull back on loop to tighten into pter as shown

intothelayster as shown in Fign3the U.K. In the E.U.

Step 5. Attach adapter with strap Email: eusupport@carson.com

to monecular step 4: Pull back on loop to tighten

into adapter as shown in Fig. 3.

Step 5: Attach adapter with strap