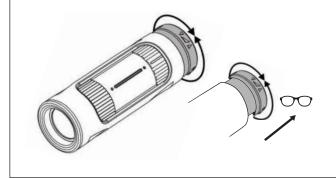

# **USING YOUR MONOCULAR:**

5. Attach adapter with strap to monocular.

1. To reduce glare, twist eyecup into outermost position. If you wear eyeglasses, you can twist eyecup down to improve field of view.

2. To focus, turn focus knob until image is clear.

3. To zoom in or out, turn zoom knob to desired magnification.

ocus knob To zoom in or out, turn zoom aganifoeleanob knob todesirad magnification.

knob to desired magnification.

ırn zoom nification.

2