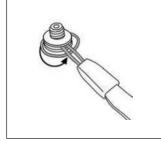

## **ASSEMBLING NECK STRAP:**

1. Turn adapter counterclockwise and remove.

2. Insert loop through slot in adapter.

3. Pull loop back around adapter.

4. Pull back on loop to tighten into pter as shown

intothelayster as shown in Fign3the U.K. In the E.U.

Step 5. Attach adapter with strap Email: eusupport@carson.com

to monecular step 4: Pull back on loop to tighten

into adapter as shown in Fig. 3.

Step 5: Attach adapter with strap

to monocular.

Fig. 2 Fig. 3

tighten n in Fig. 3.

slot in

ough slot in

d

strap

ing image is clear.