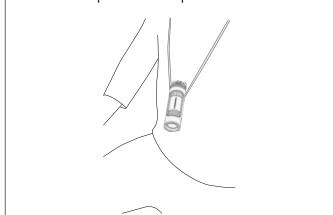

# **USING YOUR MONOCULAR:**

5. Attach adapter with strap to monocular.

1. To reduce glare, twist eyecup into outermost position. If you wear eyeglasses, you can twist eyecup down to improve field of view.

intothelayster as shown in Fign3the U.K. In the E.U.

Step 5. Attach adapter with strap Email: eusupport@carson.com

to monecular step 4: Pull back on loop to tighten

into adapter as shown in Fig. 3.

Step 5: Attach adapter with strap

to monocular.

Fig. 2 Fig. 3

tighten n in Fig. 3.

slot in

ough slot in

d

strap

ing image is clear.