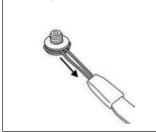

## **ASSEMBLING NECK STRAP:**

1. Turn adapter counterclockwise and remove.

2. Insert loop through slot in adapter.

3. Pull loop back around adapter.

4. Pull back on loop to tighten into pter as shown

intothelayster as shown in Fign3the U.K. In the E.U.

Step 5. Attach adapter with strap Email: eusupport@carson.com

to monecular step 4: Pull back on loop to tighten

into adapter as shown in Fig. 3.

Step 5: Attach adapter with strap

to monocular.

Fig. 2 Fig. 3

tighten n in Fig. 3.

slot in

ough slot in

d

strap

ing image is clear.