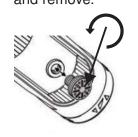

## **ASSEMBLING NECK STRAP:**

1. Turn adapter counterclockwise and remove.

2. Insert loop through slot in adapter.

3. Pull loop back around adapter.

4. Pull back on loop to tighten into pter as shown