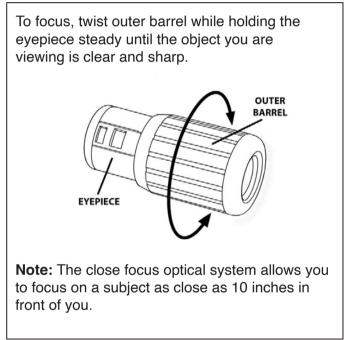

# CF-618

# CARSON<sup>°</sup> CloseUp™

## 6x18mm Compact Close-Focus Monocular

Congratulations on selecting your new monocular! In order to achieve optimum performance, please follow instructions for proper use and care.

#### PRODUCT SPECIFICATION

| Magnification:           | 6x           | Eye Relief:  | 10mm                                      |
|--------------------------|--------------|--------------|-------------------------------------------|
| Prism Type:              | K-9          | Weight:      | 0.1lbs                                    |
| Objective Lens Diameter: | 18mm         | Dimensions:  | 3.5" x 1.3" x 1.3"                        |
| Lens Coating:            | Fully Coated | Accessories: | Soft pouch, carrying strap and lens cloth |

#### **USING MONOCULAR**



### **CLEANING AND CARE**

- 1. Blow away any dust or debris on the lens (or use a soft lens brush).
- 2. To remove dirt, grease, or fingerprints, clean with a soft microfiber cloth rubbing in a circular motion. Use of a coarse cloth may scratch the lens surface and eventually cause permanent damage.
- 3. For more thorough cleaning, photographic lens cleaning fluid may be used. Always apply the fluid to the cleaning cloth, never directly on the lens.
- 4. Never attempt to clean your monocular interally or try to take it apart. This may cause the internal optical components of your monocular to become misaligned.

#### WARNING

Do not view the sun with this monocular. Viewing the sun can cause permanent eye damage.