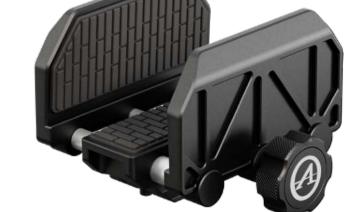

## **ALL FEATURES**

TACTICAL GUN SADDLE VISE ARCA TRIPOD MOUNT BOTTOM PADS FOR RECOIL ABSORPTION SIDEWALL PADS FOR RECOIL ABSORPTION

AIRCRAFT GRADE ALUMINUM

## **SPECS**

Clamping Range Mounting Base Dimensions Weight 1.1 - 2.6" Arca Type; 1/4" thread 3 x 4.5 x 4.1" 3.5 oz

SHARP, TIGHT AND PRICED JUST RIGHT!