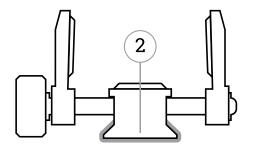

## **TOP FEATURES**

1. Bottom & Sidewall Pads

**2.**Arca Type
Mount
Compatible