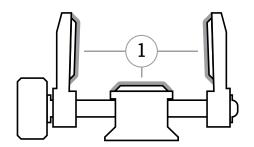

## **TOP FEATURES**

1. Bottom & Sidewall Pads

**2.**Arca Type
Mount
Compatible