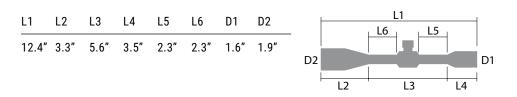

urged optic will remain waterproof.

### SPECS

| Power                      | 3-9X            |
|----------------------------|-----------------|
| Obj. Lens                  | 40 mm           |
| Tube Size                  | 1 mm            |
| Turrets                    | Capped          |
| Eye Relief                 | 2.99-3.07"      |
| FoV @100Y                  | 37.8-12.6 ft    |
| Click Value                | 0.25 MOA        |
| Adjustment Per Rotation    | 15 MOA          |
| Total Elevation Adjustment | 80 MOA          |
| Total Windage Adjustment   | 80 MOA          |
| Parallax Adjustment        | Fixed @ 100 yds |
| Purging Material           | Nitrogen        |
| Weight                     | 17 oz           |
|                            |                 |

### DIMENSIONS



SHARP, TIGHT AND PRICED JUST RIGHT!