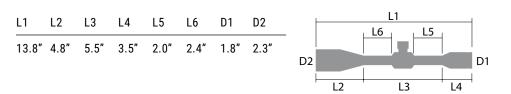

-|
| Obj. Lens                  | 50 mm                      |
| Tube Size                  | 30 mm                      |
| Turrets                    | Capped                     |
| Eye Relief                 | 3.9"                       |
| FoV @100Y                  | 22.7-3.6 ft                |
| Click Value                | 0.25 MOA                   |
| Adjustment Per Rotation    | 15 MOA                     |
| Total Elevation Adjustment | 60 MOA                     |
| Total Windage Adjustment   | 60 MOA                     |
| Parallax Adjustment        | Side Focus 10yds- $\infty$ |
| Purging Material           | Argon                      |
| Weight                     | 26 oz                      |
|                            |                            |

### DIMENSIONS