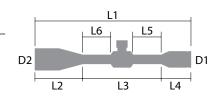

## **DIMENSIONS**

L1 L2 L3 L4 L5 L6 D1 D2 14.4" 4.8" 6.0" 3.6" 2.5" 2.1" 1.8" 2.5"