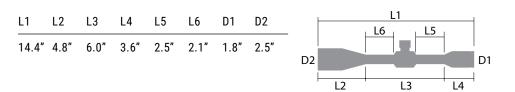

--------------|
| Obj. Lens                  | 56 mm                     |
| Tube Size                  | 30 mm                     |
| Turrets                    | Exposed / Locking Windage |
| Eye Relief                 | 3.7"                      |
| FoV @100Y                  | 19.9-5.12 ft              |
| Click Value                | 0.25 MOA                  |
| Adjustment Per Rotation    | 25 MOA                    |
| Total Elevation Adjustment | 70 MOA                    |
| Total Windage Adjustment   | 70 MOA                    |
| Parallax Adjustment        | Side Focus 10yds-∞        |
| Purging Material           | Argon                     |
| Weight                     | 32.3 oz                   |
|                            |                           |

### DIMENSIONS