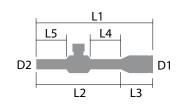

## DIMENSIONS

| L1    | L2   | L3   | L4   | L5   | D1    | D2   |  |
|-------|------|------|------|------|-------|------|--|
| 10.3" | 6.9" | 3.4" | 2.0" | 3.1" | 1.65" | 1.3" |  |

SHARP, TIGHT AND PRICED JUST RIGHT!