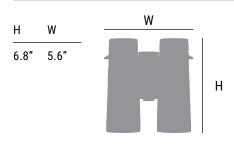

of the light to your eyes thus bringing you a clear, bright image that displays accurate color reproduction.

## **ALL FEATURES**

ESP DIELECTRIC COATING XPL PROTECTIVE COATING PHASE CORRECTED PRISMS BAK4 PRISMS ADVANCED FULLY MULTI-COATED LENSES LONG EYE RELIEF CLOSE FOCUS TWIST UP EYECUPS WATERPROOF

ARGON PURGED

#### PHASE CORRECTED PRISMS

Special coating on prisms that produces images with better contrast, a higher resolution and better color reproduction.

#### **MAGNESIUM CHASSIS**

Provides the strength of a metal chassis while reducing weight 30-40% and increasing strength 40-50% compared to aluminum materials.

## SPECS

| 12X      |
|----------|
| 50 mm    |
| 16.0 mm  |
| 4.9º     |
| 257 ft   |
| 86 m     |
| 13 ft    |
| 56-76 mm |
| 31.5 oz  |
|          |

## DIMENSIONS