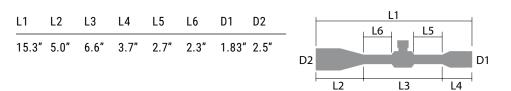

|
| Obj. Lens                  | 56 mm                      |
| Tube Size                  | 34 mm                      |
| Turrets                    | Exposed / Locking          |
| Eye Relief                 | 3.9"                       |
| FoV @100Y                  | 24.5-3.75 ft               |
| Click Value                | 0.1 MIL                    |
| Adjustment Per Rotation    | 10 MIL                     |
| Total Elevation Adjustment | 32 MIL                     |
| Total Windage Adjustment   | 32 MIL                     |
| Parallax Adjustment        | Side Focus 25yds- $\infty$ |
| Purging Material           | Argon                      |
| Weight                     | 36.5 oz                    |
|                            |                            |

#### DIMENSIONS