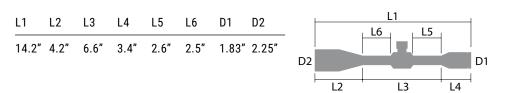

-|
| Obj. Lens                  | 50 mm                      |
| Tube Size                  | 34 mm                      |
| Turrets                    | Exposed / Locking          |
| Eye Relief                 | 3.74"                      |
| FoV @100Y                  | 39.2-6.65 ft               |
| Click Value                | 0.1 MIL                    |
| Adjustment Per Rotation    | 10 MIL                     |
| Total Elevation Adjustment | 32 MIL                     |
| Total Windage Adjustment   | 25 MIL                     |
| Parallax Adjustment        | Side Focus 10yds- $\infty$ |
| Purging Material           | Argon                      |
| Weight                     | 31.4 oz                    |
|                            |                            |

### DIMENSIONS