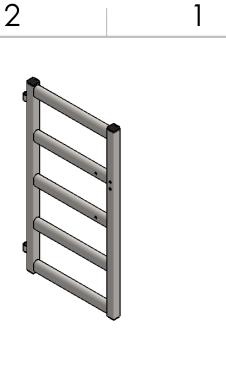

D

С

В

1215

3

2.5mm hot dipped galvanized steel box section and oval cattle rail Gate pre drilled to suit Kiwi Cattle Yard Slam latches and guard plate Hinges to suit standard 20mm gudgeons.

Aproximate weight: 20kg

ALL DIMENSION IN MILLIMETERS UNLESS STATED

| KIWL    | KIWI CATTLE<br>YARDS | TITLE: YG65-5   DWG NO. CATTLE YARD GATE 650MM 5 RAIL |              | A4 | A |
|---------|----------------------|-------------------------------------------------------|--------------|----|---|
|         |                      |                                                       |              |    |   |
| DRAWN:  | EUAN SEYMOUR         | DATE: 1/11/22                                         | REVISION: 1  |    | 1 |
| WEIGHT: |                      | SCALE:1:20                                            | SHEET 1 OF 1 |    |   |
| 3       |                      | 2                                                     | 1            |    | - |
|         |                      |                                                       |              |    |   |