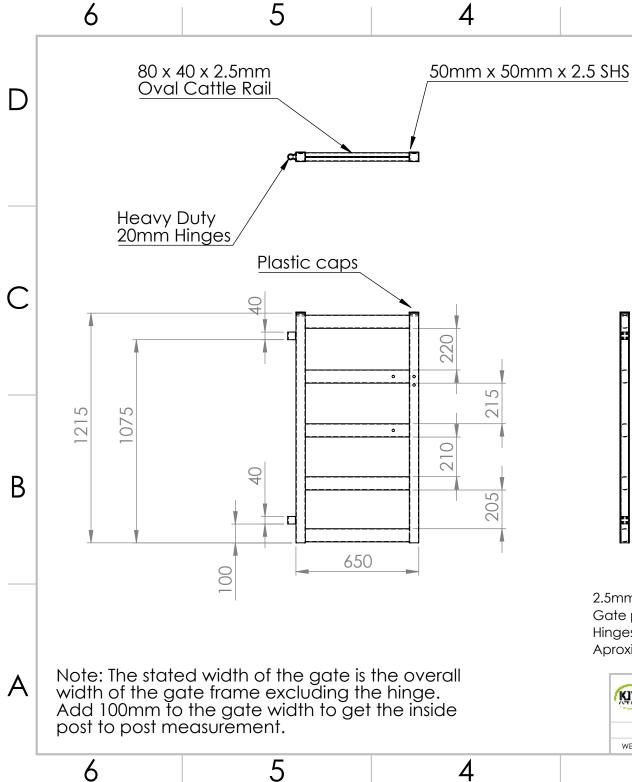

D

С

В

1215

3

2.5mm hot dipped galvanized steel box section and oval cattle rail Gate pre drilled to suit Kiwi Cattle Yard Slam latches and guard plate Hinges to suit standard 20mm gudgeons.

Aproximate weight: 20kg

ALL DIMENSION IN MILLIMETERS UNLESS STATED

| KIWL    | KIWI CATTLE<br>YARDS | TITLE: YG65-5   DWG NO. CATTLE YARD GATE 650MM 5 RAIL |              | A4 | A |
|---------|----------------------|-------------------------------------------------------|--------------|----|---|
|         |                      |                                                       |              |    |   |
| DRAWN:  | EUAN SEYMOUR         | DATE: 1/11/22                                         | REVISION: 1  |    | 1 |
| WEIGHT: |                      | SCALE:1:20                                            | SHEET 1 OF 1 |    |   |
| 3       |                      | 2                                                     | 1            |    | - |
|         |                      |                                                       |              |    |   |