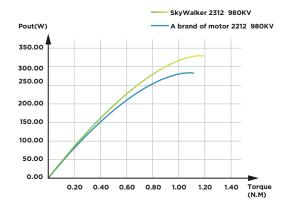

# SkyWalker 2312 2316 2320

High power, strong performance

Excellent heat

Higher dynamic balance

Anti-loosening rotor design

Excellent materials

Compared with competing motors of the same specification,

the maximum output power is approximately

10% higher