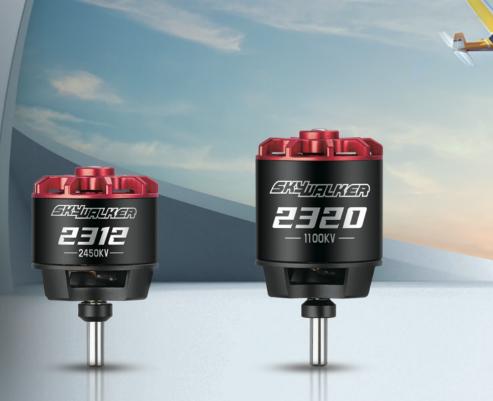

# SkyWalker 2312 2316 2320

High power, strong performance

Excellent heat

Higher dynamic balance

Anti-loosening rotor design

Excellent materials

Compared with competing motors of the same specification,

the maximum output power is approximately