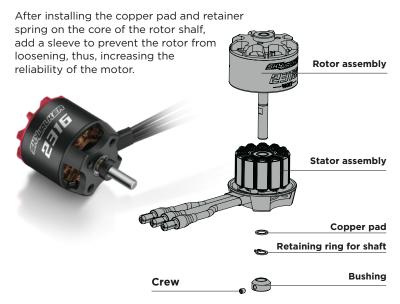

High power, strong performance



Excellent heat



Higher dynamic balance



Anti-loosening rotor design



Excellent materials



Compared with competing motors of the same specification,

the maximum output power is approximately

10% higher



## **Excellent heat** dissipation structure

The large hollow design, combined with the selfdissipating structure of the top cover, enhances the heat dissipation capacity ofthe motor and prolongs the lifespan of the motor.



## Higher dynamic balance requirements

Adopts an excellent production and assembly dynamic balance technology with high-quality bearing and high-precision CNC machining, it provides an extremely low dynamic balance of the rotor to reduce motor vibration and smoother operation.

#### Multi-anti-loosening rotor design



#### **Excellent materials**

Top branded JNEH1200 silicon steel sheet, 0.2mm thick material, provides lower iron loss.N48 strong magnetic arc magnetic steel design provides maximum torque output for the motor.180¿ high temperature resistant enameled wire, enhances the high temperature resistance of the stator coil. Silicone wire outlet, which is softer and easier to route than the traditional straight outlet silicone wire.

Recommended Battery
No-load Current
Maximum continuous current
Maximum continuous power
Motor Size
Shaft Diameter
Clip mounting hole thread
Base thread
Motor Weight
Recommend EsC
propeller

SkyWalker 2312 1250KV
3-4S LiPo
1.5A/14.8V
38A/35s
563W/35s
028.8 \*46mm
684ZZ D9\*d4\*4
012mm-3\*M2.5
016mm-2\*M3/019mm-2\*M3
65g
Skywalker-V2 30A-40A
3S 8x6E 9x4.5E,10X6E 4S 8x4