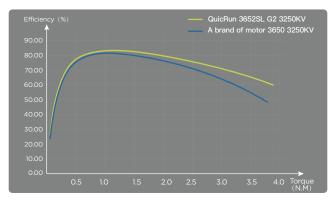

## Excellent performance, temperature is lowered

The motor efficiency is excellent and is significantly higher when comparing it with the same specification. Taking 3652-3250KV as an example, The efficiency of the rear section is 8% higher, motor temperature is lower under the same load condition.