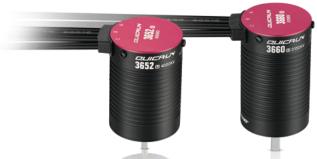

## **Sensorless Brushless Motor**

Best Combination: QuicRun WP 10BL120 G2





Excellent performance temperature is lowered



CERTAN EN

Explosion-proof rotor design



Solid material strong and reliable



Detachable design for easy maintenance

#### QuicRun 3652&3660 SL G2

### Explosive output power

The output of the motor is powerful and explosive. Taking 3652-3250KV as an example and comparing it with the same specification, there is more than 10% increase in maximum output power.



## Excellent performance, temperature is lowered

The motor efficiency is excellent and is significantly higher when comparing it with the same specification. Taking 3652-3250KV as an example, The efficiency of the rear section is 8% higher, motor temperature is lower under the same load condition.





## Explosion-proof rotor design, strong and reliable

The rotor is designed with front and rear aluminum end plates, which greatly improves the overall balance. At the same time, the rotor is wound with high-strength tensile materials and has strong explosion-proof ability.

# Solid material, strong and reliable

It adopts high-hardness aluminum CNC end cover, 0.2mm ultra-thin and low-loss silicon steel sheet, first-line brand high-precision and high-quality bearings, and 200°C high-temperature-resistant enameled wire to provide a solid guarantee for the long-term excellent performance of the motor.

# Detachable design for easy maintenance

The motor adopts a modular detachable structure design, which is convenient for daily cleaning and maintenance, effectively prolonging the service l