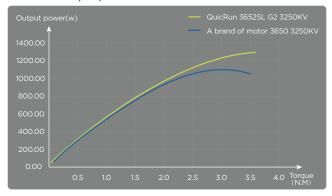

### Explosive output power

The output of the motor is powerful and explosive. Taking 3652-3250KV as an example and comparing it with the same specification, there is more than 10% increase in maximum output power.