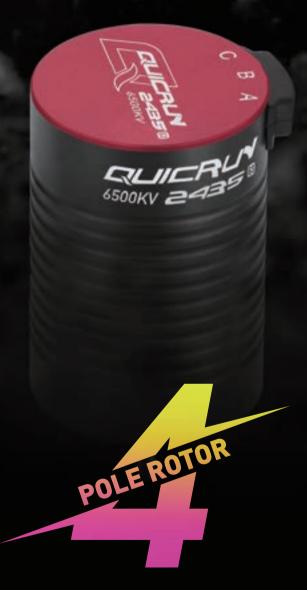

# QuicRun 2435SL G3

**Sensorless Brushless Motor** 

Improve performance

reduce temperature rise

Upgraded materials

Excellent protection

High-quality gold-plated plugs

One "machine" with multiple functions

## Upgraded materials, durable

0.2mm thick silicon steel sheet, high-strength explosion-proof rotor, 200°Chigh-temperature-resistant enameled wire, and imported high-precision and high-quality bearings make the motor superv durable.

> High-strength explosion-proof rotor

200°C hightemperatureresistant enameled wire

0.2mm thick silicon steel sheet