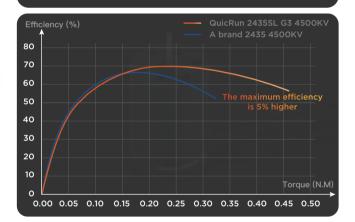

## Better performance

Compared with the same specification of products under the same load conditions, the maximum output power is 60% higher, the maximum efficiency is 5% higher, and the maximum temperature is reduced by approximately 30 degrees.