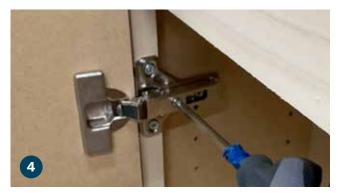

Connect the hinges to the plates installed on the bookcase. Position the small hinge hook on the hinge plate pin then press down front to secure.

Hinge plate pin

Use the screws in the hinge to adjust door placement. The front screw brings the door to and from the center when the cabinet door is closed.

The back screw brings the door to and from the frame.