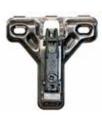

## **MURPHY DOOR** Cabinet Door Installation

Hinge Plate

Mount hinge plates 2" from the upper and lower rail on both sides of the bookcase.

Soft Close Hinge

Lift plate on the hinge and insert into pre-drilled depressions on the cabinet door back - standard hinges at the top, soft close hinges at the bottom. Snap shut to lock into place.