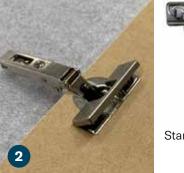

## **MURPHY DOOR** Cabinet Door Installation

Hinge Plate

Mount hinge plates 2" from the upper and lower rail on both sides of the bookcase.

Soft Close Hinge

Lift plate on the hinge and insert into pre-drilled depressions on the cabinet door back - standard hinges at the top, soft close hinges at the bottom. Snap shut to lock into place.