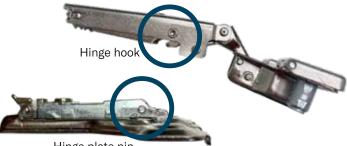

Connect the hinges to the plates installed on the bookcase. Position the small hinge hook on the hinge plate pin then press down front to secure.

Hinge plate pin

Use the screws in the hinge to adjust door placement. The front screw brings the door to and from the center when the cabinet door is closed.