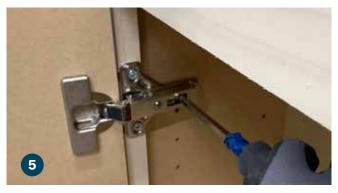

Connect the hinges to the plates installed on the bookcase. Position the small hinge hook on the hinge plate pin then press down front to secure.

Hinge plate pin

Use the screws in the hinge to adjust door placement. The front screw brings the door to and from the center when the cabinet door is closed.

The back screw brings the door to and from the frame.