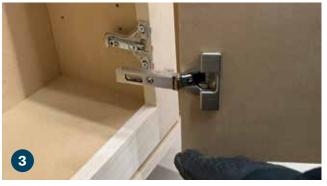

Connect the hinges to the plates installed on the bookcase. Position the small hinge hook on the hinge plate pin then press down front to secure.

Hinge plate pin

Use the screws in the hinge to adjust door placement. The front screw brings the door to and from the center when the cabinet door is closed.