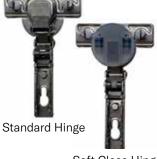

## **MURPHY DOOR** Cabinet Door Installation

Hinge Plate

Mount hinge plates 2" from the upper and lower rail on both sides of the bookcase.

Soft Close Hinge

Lift plate on the hinge and insert into pre-drilled depressions on the cabinet door back - standard hinges at the top, soft close hinges at the bottom. Snap shut to lock into place.