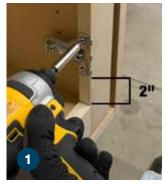

## **MURPHY DOOR** Cabinet Door Installation

Hinge Plate

Mount hinge plates 2" from the upper and lower rail on both sides of the bookcase.

Soft Close Hinge

Lift plate on the hinge and insert into pre-drilled depressions on the cabinet door back - standard hinges at the top, soft close hinges at the bottom. Snap shut to lock into place.